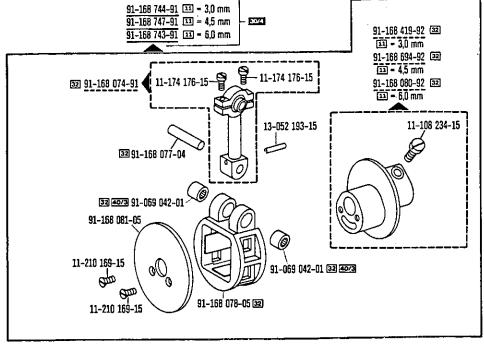

(véase la página 20).

Légende Explicaciones Pfaff 438

Frühere Ausführung, Stellstange Nr. 91-168 121-05 ist kenntlich durch den alten Lagerbolzen 30/6 Nr. 91-168 076-04 (siehe Seite 21), im Ersatzfall wieder bestellen. Earlier version, connecting rod is identified by the old-type fulcrum stud No. 91-168 076-04 (see page 21), to be re-ordered for replacement purposes. Ancienne version, bielle de réglage caractérisée par l'ancien boulon nº 91-168 076-04 (voir page 21), à commander à nouveau pour échange. Tipo anterior, la barra de ajuste es reconocible por el perno de apoyo antiguo № 91-168 076-04 (véase la página 21), en caso de sustitución pidase de nuevo. Frühere Ausführung, ersetzt durch Nr. 91-100 270-15; 91-167 543-15; 91-167 544-05; 30/7 91-167 545-15; 91-167 561-05. Earlier version, replaced by Nos. 91-100 270-15; 91-167 543-15; 91-167 544-05; 91-167 545-15; 91-167 561-05. Ancienne version, remplacée par nºs 91-100 270-15; 91-167 543-15; 91-167 544-05; 91-167 545-15; 91-167 561-05. Tipo anterior, se sustituye por los № 91-100 270-15; 91-167 543-15; 91-167 544-05; 91-167 545-15; 91-167 561-05. Frühere Ausführung, ersetzt durch Nr. 12-510 171-45; 91-167 828-05; 91-167 829-05. 30/8 Earlier version, replaced by Nos. 12-510 171-45; 91-167 828-05; 91-167 829-05. Ancienne version, remplacée par nºs 12-510 171-45; 91-167 828-05; 91-167 829-05. Tipo anterior, se sustituye por los № 12-510 171-45; 91-167 828-05; 91-167 829-05. Frühere Ausführung, ersetzt durch Nr. 91-168 741-91 30/9 Earlier version, replaced by No. 91-168 741-91. Ancienne version, remplacée par nº 91-168 741-91. Tipo anterior, se sustituye por el № 91-168 741-91. Frühere Ausführung, ersetzt durch Nr. 91-009 076-61 (siehe Seite 26). 30/10 Earlier version, replaced by No. 91-009 076-61 (see page 26). Ancienne version, remplacée par nº 91-009 076-61 (voir page 26). Tipo anterior, se sustituye por el № 91-009 076-61 (véase la página 26). Frühere Ausführung, ersetzt durch Nr. 91-167 912-91 (siehe Seite 26). 30/11 Earlier version, replaced by No. 91-167 912-91 (see page 26). Ancienne version, remplacée par nº 91-167 912-91 (voir page 26). Tipo anterior, se sustituye por el № 91-167 912-91 (vease la página 26). Frühere Ausführung, ersetzt durch Nr. 15-256 902-01. 30/12 Earlier version, replaced by No. 15-256 902-01. Ancienne version, remplacée par nº 15-256 902-01. Tipo anterior, se sustituye por el № 15-256 902-01. Frühere Ausführung, ersetzt durch Nr. 91-167 607-01 (siehe Seite 32) und Nr. 91-068 027-05 30/13 (siehe Seite 22). Earlier version, replaced by No. 91-167 607-01 (see page 32) and No. 91-068 027-05 (see page 22). Ancienne version, remplacée par nº 91-167 607-01 (voir page 32) et nº 91-068 027-05 (voir page 22). Tipo anterior, se sustituye por el № 91-167 607-01 (véase la página 32) y № 91-068 027-05 (véase la página 22). Frühere Ausführung, ersetzt durch Nr. 91-167 619-91 (siehe Seite 32). 30/14 Earlier version, replaced by No. 91-167 619-91 (see page 32). Ancienne version, remplacée par nº 91-167 619-91 (voir page 32). Tipo anterior, se sustituye por el № 91-167 619-91 (véase la página 32). Frühere Ausführung, ersetzt durch Nr. 91-167 866-71/951 (siehe Seite 44). 30/16 Earlier version, replaced by No. 91-167 866-71/951 (see page 44). Ancienne version, remplacée par nº 91 167 866-71/951 (voir page 44). Tipo anterior, se sustituye por el № 91-167 866-71/951 (véase la página 44). Frühere Ausführung, ersetzt durch Nr. 91-167 874-71/952 (siehe Seite 48). 30/17 Earlier version, replaced by No. 91-167 874-71/952 (see page 48). Ancienne version, remplacée par nº 91-167 874-71/952 (voir page 48). Tipo anterior, se sustituye por el № 91-167 874-71/952 (véase la página 48). Frühere Ausführung, ersetzt durch Nr. 91-167 876-91 (siehe Seite 48). 30/18 Earlier version, replaced by No. 91-167 876-91 (see page 48).