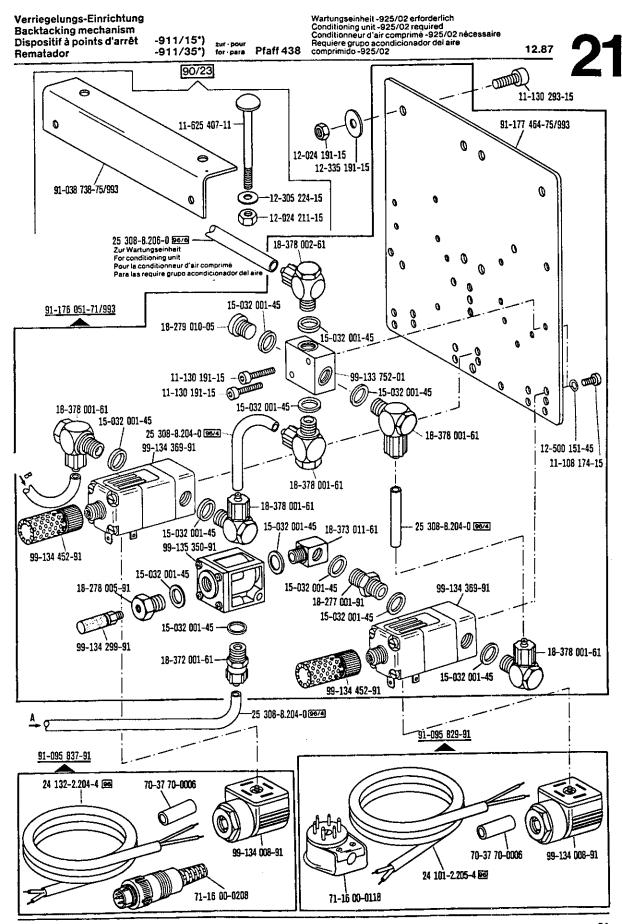

Pfaff 438 12.87 Inhaltsübersicht · Contents · Table des matières · Contenido Seite Register Section Page Registre Página Registro Fadenabschneid-Einrichtung 70 Thread trimmer -900/75 Coupe-fil Cortahilos Fadennachzieh-Einrichtung Thread pull-off mechanism 72 -908/02 Tire-fil Tirahilos auxiliar Fadenabstreifer Thread wiper 74 -909/03 Racleur de fil Retirahilos Fadenabstreifer Thread wiper 75 -909/04 Racleur de fil Retirahilos Presserfuß-Automatik Automatic presser foot lifter 76 -910/01 Releve-pied automatique Alzaprensatelas Presserfuß-Automatik Automatic presser foot lifter 78 -910/04 Relève-pied automatique Alzaprensatelas Presserfuß-Automatik und Walzenlüftung Automatic presser foot / puller roller lifter 81 -910/27 Relève-pied et releveur supplémentaire de rouleau Mecanismo automático para elevar el prensatelas y el rodillo del puller Verriegelungs-Einrichtung Backtacking mechanism 84 -911/05 Dispositif à points d'arrêt Rematador Verriegelungs-Einrichtung Backtacking mechanism -911/15 89 -911/35 Dispositif à points d'arrêt Rematador Stichverdichtungs-Einrichtung 92 Stitch condensation mechanism -917/15 Rétrécisseur de points Condensador de puntadas Nadelpositionier-Einrichtung Automatic needle positioner for 93 -913/04 Pfaff 438-900/.. pour Positionneur-aiguille Posicionador para Nadelpositionier-Einrichtung zur 94 for Automatic needle positioner Pfaff 438-900/01 -913/06 Positionneur-aiguille pour Posicionador para Nadelpositionier-Einrichtung Automatic needle positioner 95 for Pfaff 438-900/51; -900/75 -913/06 pour Positionneur-aiguille Posicionador para Nadelpositionier-Einrichtung Automatic needle positioner 96 -913/52 Positionneur-aiguille Posicionador Biesen-Einrichtung 97 Pin-tucking part set -915/05