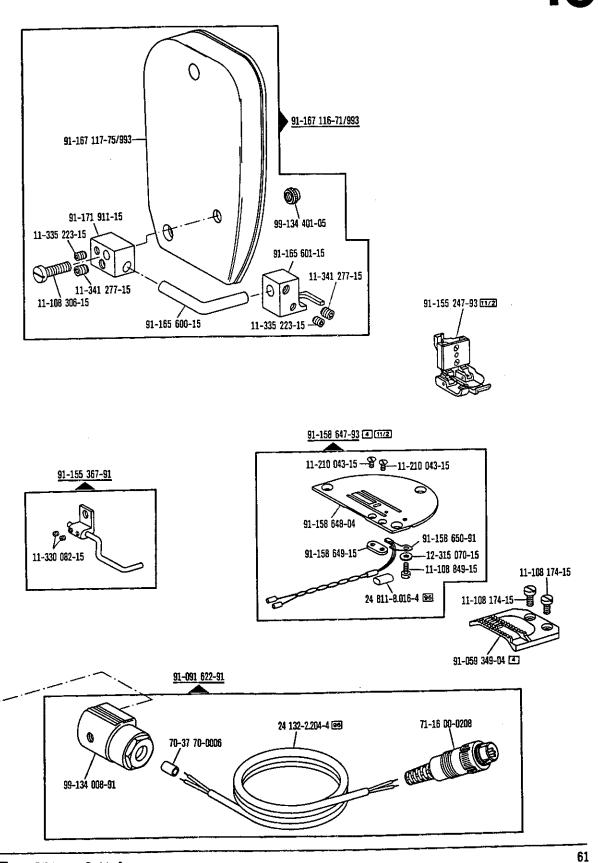

|                                   |                                                               |
|          |             |                                                          |                                   |                                                               |
|          |             |                                                          |                                   |                                                               |
|          |             |                                                          |                                   |                                                               |

D=three-phase - D=triphasé - D=trifásica - E=single-phase - E=monophasé - E=monofásic





siehe Erläuterungen Register 0
see explanations in section 0
voir légende registre 0
ver explicaciones del registro 0

siehe Erläuterungen Register 0 see explanations in section 0 voir légende registre 0 ver explicaciones del registro 0



siehe Erläuterungen Register O see explanations in section 0 voir légende registre 0 ver explicaciones del registro 0



siehe Erläuterungen Register 0 see explanations in section 0 voir légende registre 0 ver explicaciones del registro 0







siehe Erläuterungen Register 0
see explanations in section 0
voir légende registre 0
ver explicaciones del registro 0





slehe Erläuterungen Register 0 see explanations in section 0
voir légende registre 0
ver explicaciones del registro 0





siehe Erläuterungen Register 0 see explanations in section 0 voir