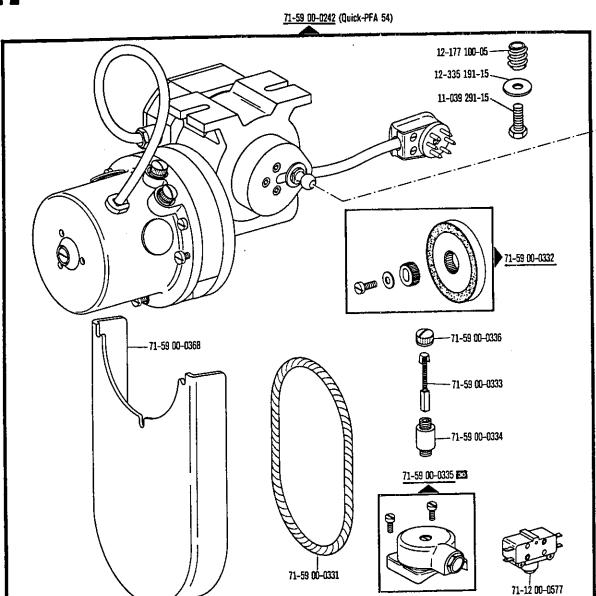

n 0
voir légende registre 0
ver explicaciones del registro 0





slehe Erläuterungen Register 0 see explanations in section 0
voir légende registre 0
ver explicaciones del registro 0





siehe Erläuterungen Register 0 see explanations in section 0 voir légende registre 0 ver explicaciones del registro 0





siehe Erläuterungen Register 0
see explanations in section 0
voir légende registre 0
ver explicaciones del registro 0

siehe Erläuterungen Register 0 see explanations in section 0 voir légende registre 0 ver explicaciones del registro 0

siehe Erläuterungen Register 0
see explanations in section 0
voir légende registre 0
ver explicaciones del registro 0

In Nr. 71-11 00-0188 enthalten
 In No. 71-11 00-0188 included
 Est incluien nº 71-11 00-0188
 Està incluido en el № 71-11 00-0188





2) siehe Schnurscheiben-Tabelle Seite 77 see Table of pulleys on page 77 voir page 77 tableau des poulles à gorge 77 véase table de poleas acanaladas, página 77 siehe Erläuterungen Register 0 see explanations in section 0 voir légende registre 0 ver explicaciones del registro 0





## Schnurscheiben-Tabelle · Table of Pulleys

## Tableau des poulies à gorge · Tabla de poleas acanaiadas

| Teilenummer<br>Part number<br>Numéros des pièces<br>№ de las piezas | Motordrehzahl U/min<br>Motor speed (r.p.m.)<br>Régime moteur trs/mn<br>Regimen del motor<br>en r.p.m. | Frequenz<br>Frequency<br>Fréquence<br>Frecuencia | Schnurscheiben-Durchmesser <sup>n</sup> in mn<br>Pulley dia. <sup>1)</sup> (mm)<br>Diamètre effectif de la poulie en mm<br>Diámetro efectivo de la polea en<br>mm |
|-------------