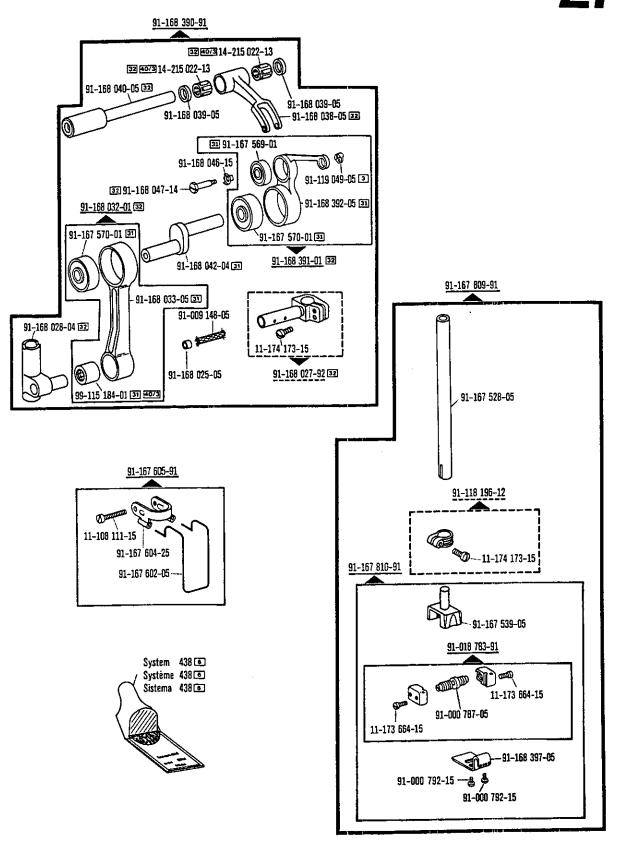

e explanations in section 0 voir légende registre 0 ver explicaciones del registro 0

15-032 001-45

18-378 001-61



siehe Erläuterungen Register 0
see exptanations in section 0
voir légende registre 0
ver explicaciones del registro 0

Beinhaltet Presserfuß-Automatik -910/04
 With automatic presser loot litter -910/04
 Relève-pied compris. -910/04
 Alzaprensatelas automatico -910/04

aiehe Erläuterungen Register 0
see explanations in section 0
voir légende registre 0
ver explicaciones del registro 0

<sup>\*)</sup> Beinhaltet Presserfuß-Automatik -910/04 With automatic presser foot lifter -910/04 Releve-pied compris -910/04 Atzaprensatelas automático -910/04



siehe Erläuterungen Register 0
see explanations in section 0
voir légende registre 0
ver explicaciones del registro 0













siehe Erläuterungen Register 0
see explanations in section 0
voir légende registre 0
ver explicaciones del registro 0





siehe Erläuterungen Register 0
see explanations in section 0
voir légende registre 0
ver explicaciones del registro 0

Beinhaltet Presserfuß-Automatik -910/04
 With automatic presser foot lifter -910/04
 Releve-pied compris. -910/04
 Alzaprensatelas automatico -910/04







voir légende registre 0 ver explicaciones del registro 0







siehe Erläuterungen Register 0 see explanations in section 0 voir légende registre 0 ver explicaciones del registro 0

siehe Erläuterungen Register 0
see explanations in section 0
voir légende registre 0
ver explicaciones del registro 0











25 134-8.004-0 호로

- 11-130 254-15

11-130 254-15

15-032 002-45

18-372 003-61

0

18-