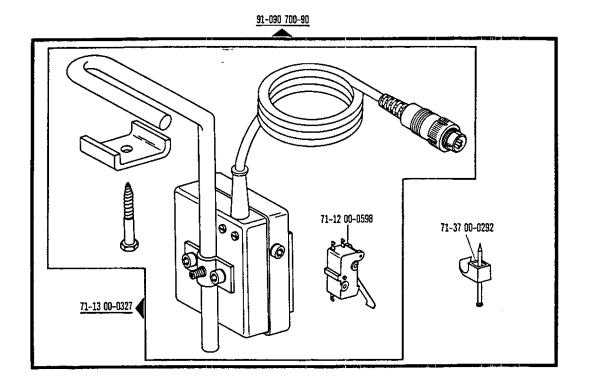

matic presser foot lifter -910/04 Releve-pied compris. -910/04 Alzaprensatelas automático -910/04 siehe Erläuterungen Register 0 see explanations in section 0 voir légende registre 0 ver explicaciones del registro 0

15-032 001-45

18-378 001-61



siehe Erläuterungen Register 0
see exptanations in section 0
voir légende registre 0
ver explicaciones del registro 0

Beinhaltet Presserfuß-Automatik -910/04
 With automatic presser loot litter -910/04
 Relève-pied compris. -910/04
 Alzaprensatelas automatico -910/04

aiehe Erläuterungen Register 0
see explanations in section 0
voir légende registre 0
ver explicaciones del registro 0

<sup>\*)</sup> Beinhaltet Presserfuß-Automatik -910/04 With automatic presser foot lifter -910/04 Releve-pied compris -910/04 Atzaprensatelas automático -910/04



siehe Erläuterungen Register 0
see explanations in section 0
voir légende registre 0
ver explicaciones del registro 0













siehe Erläuterungen Register 0
see explanations in section 0
voir légende registre 0
ver explicaciones del registro 0





siehe Erläuterungen Register 0
see explanations in section 0
voir légende registre 0
ver explicaciones del registro 0

Beinhaltet Presserfuß-Automatik -910/04
 With automatic presser foot lifter -910/04
 Releve-pied compris. -910/04
 Alzaprensatelas automatico -910/04







voir légende registre 0 ver explicaciones del registro 0







siehe Erläuterungen Register 0 see explanations in section 0 voir légende registre 0 ver explicaciones del registro 0

siehe Erläuterungen Register 0
see explanations in section 0
voir légende registre 0