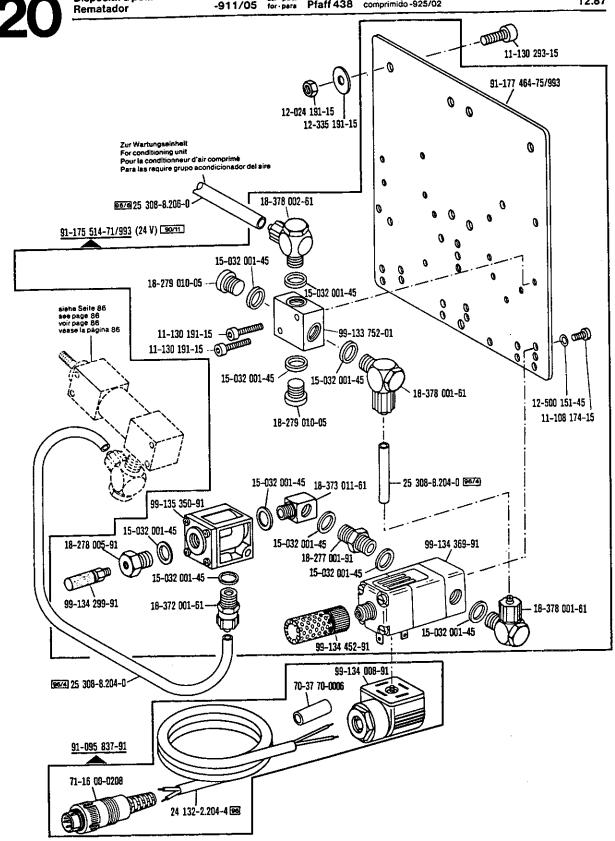

Pfaff 438 12.87 Inhaltsübersicht · Contents · Table des matières · Contenido Seite Register Section Page Registre Página Registro Fadenabschneid-Einrichtung 70 Thread trimmer -900/75 Coupe-fil Cortahilos Fadennachzieh-Einrichtung Thread pull-off mechanism 72 -908/02 Tire-fil Tirahilos auxiliar Fadenabstreifer Thread wiper 74 -909/03 Racleur de fil Retirahilos Fadenabstreifer Thread wiper 75 -909/04 Racleur de fil Retirahilos Presserfuß-Automatik Automatic presser foot lifter 76 -910/01 Releve-pied automatique Alzaprensatelas Presserfuß-Automatik Automatic presser foot lifter 78 -910/04 Relève-pied automatique Alzaprensatelas Presserfuß-Automatik und Walzenlüftung Automatic presser foot / puller roller lifter 81 -910/27 Relève-pied et releveur supplémentaire de rouleau Mecanismo automático para elevar el prensatelas y el rodillo del puller Verriegelungs-Einrichtung Backtacking mechanism 84 -911/05 Dispositif à points d'arrêt Rematador Verriegelungs-Einrichtung Backtacking mechanism -911/15 89 -911/35 Dispositif à points d'arrêt Rematador Stichverdichtungs-Einrichtung 92 Stitch condensation mechanism -917/15 Rétrécisseur de points Condensador de puntadas Nadelpositionier-Einrichtung Automatic needle positioner for 93 -913/04 Pfaff 438-900/.. pour Positionneur-aiguille Posicionador para Nadelpositionier-Einrichtung zur 94 for Automatic needle positioner Pfaff 438-900/01 -913/06 Positionneur-aiguille pour Posicionador para Nadelpositionier-Einrichtung Automatic needle positioner 95 for Pfaff 438-900/51; -900/75 -913/06 pour Positionneur-aiguille Posicionador para Nadelpositionier-Einrichtung Automatic needle positioner 96 -913/52 Positionneur-aiguille Posicionador Biesen-Einrichtung 97 Pin-tucking part set -915/05