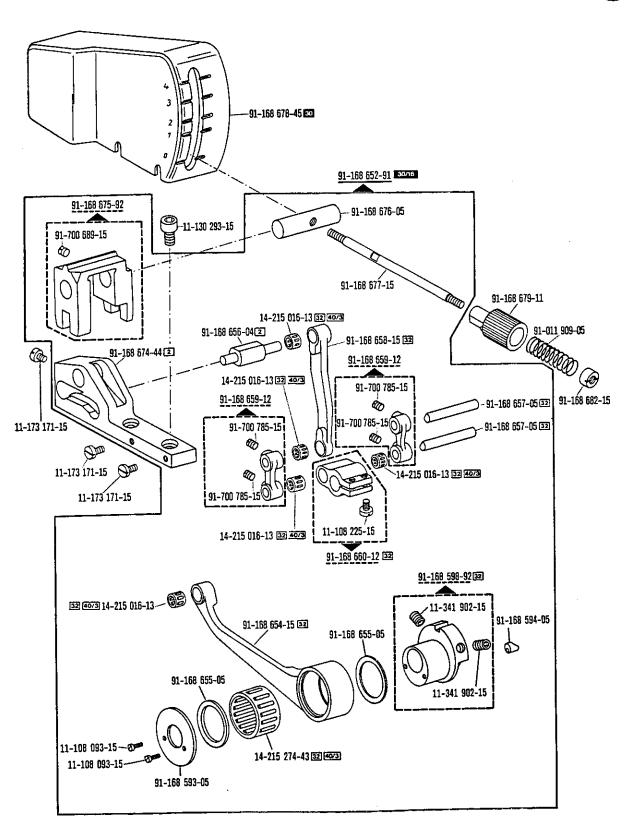

| 0.1 | Depotteile<br>Agency stock parts<br>Pièces en stock à l'agence<br>Repuestos urgentes                            |                                    | 14 |
|-----|-----------------------------------------------------------------------------------------------------------------|------------------------------------|----|
| 1   | Kopfteile<br>Needle head parts<br>Pièces de tête<br>Piezas de la cabeza                                         |                                    | 16 |
| 2   | Armteile<br>Arm parts<br>Pièces de bras<br>Piezas del brazo                                                     |                                    | 18 |
| 3   | Grundplattenteile<br>Bedplate parts<br>Pièces du plateau fondamental<br>Piezas de la placa-base                 |                                    | 25 |
| 4   | Gehäuseteile<br>Housing parts<br>Parties du corps<br>Piezas del carter                                          |                                    | 31 |
| 5   | Ergănzungsteile<br>Complementary parts<br>Pièces complémentaires<br>Piezas especiales                           | Pfaff 438 R                        | 32 |
| 6   | Ergänzungsteile<br>Complementary parts<br>Pièces complémentaires<br>Piezas especiales                           | Pfaff 438-358/01-918/01            | 34 |
| 7   | Zick Zack-Steuerung<br>Zig zag control<br>Commande du point zigzag<br>Mando para puntada zig zag                | -716/04; -716/06; -716/08; -716/18 | 36 |
| 8   | Walzentransport-Einrichtung<br>Puller feed<br>Puller<br>Puller                                                  | -748/36                            | 39 |
| 9   | Unterschneideinrichtung<br>Under-edge trimmer<br>Dispositif à raser à couteau coupant<br>Dispositivo recortador | -771/01; -771/02; -771/04          | 44 |
| 10  | SENSEWMAT                                                                                                       | -780/01-980/02                     | 60 |
| 11  | Fadenabschneid-Einrichtung<br>Thread trimmer<br>Coupe-fil<br>Cortahilos                                         | -900/01                            | 64 |
| 12  | Fadenabschneid-Einrichtung<br>Thread trimmer<br>Coupe-fil<br>Cortahilos                                         | -900/51                            | 67 |