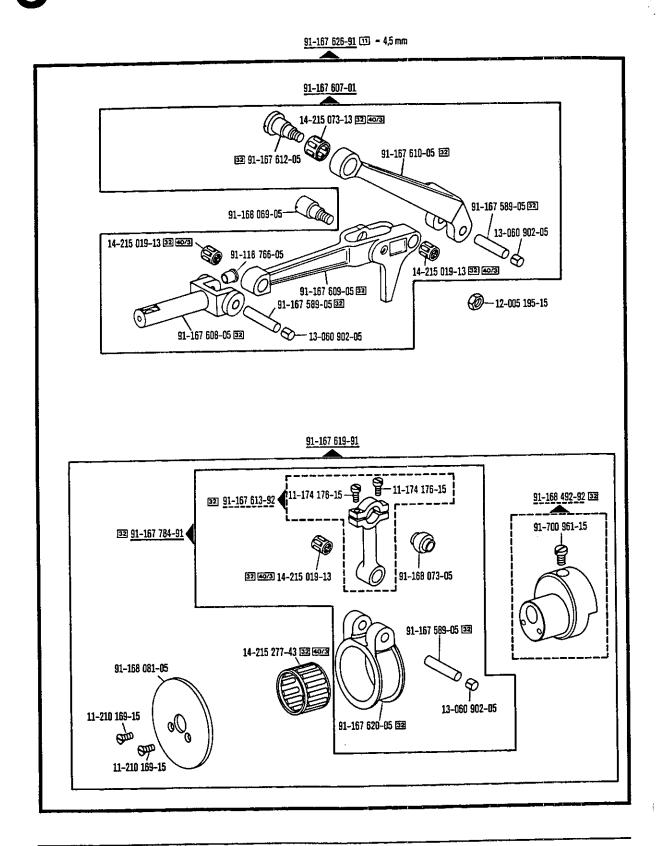

(véase la página 20).

Légende Explicaciones Pfaff 438

Frühere Ausführung, Stellstange Nr. 91-168 121-05 ist kenntlich durch den alten Lagerbolzen 30/6 Nr. 91-168 076-04 (siehe Seite 21), im Ersatzfall wieder bestellen. Earlier version, connecting rod is identified by the old-type fulcrum stud No. 91-168 076-04 (see page 21), to be re-ordered for replacement purposes. Ancienne version, bielle de réglage caractérisée par l'ancien boulon nº 91-168 076-04 (voir page 21), à commander à nouveau pour échange. Tipo anterior, la barra de ajuste es reconocible por el perno de apoyo antiguo № 91-168 076-04 (véase la página 21), en caso de sustitución pidase de nuevo. Frühere Ausführung, ersetzt durch Nr. 91-100 270-15; 91-167 543-15; 91-167 544-05; 30/7 91-167 545-15; 91-167 561-05. Earlier version, replaced by Nos. 91-100 270-15; 91-167 543-15; 91-167 544-05; 91-167 545-15; 91-167 561-05. Ancienne version, remplacée par nºs 91-100 270-15; 91-167 543-15; 91-167 544-05; 91-167 545-15; 91-167 561-05. Tipo anterior, se sustituye por los № 91-100 270-15; 91-167 543-15; 91-167 544-05; 91-167 545-15; 91-167 561-05. Frühere Ausführung, ersetzt durch Nr. 12-510 171-45; 91-167 828-05; 91-167 829-05. 30/8 Earlier version, replaced by Nos. 12-510 171-45; 91-167 828-05; 91-167 829-05. Ancienne version, remplacée par nºs 12-510 171-45; 91-167 828-05; 91-167 829-05. Tipo anterior, se sustituye por los № 12-510 171-45; 91-167 828-05; 91-167 829-05. Frühere Ausführung, ersetzt durch Nr. 91-168 741-91 30/9 Earlier version, replaced by No. 91-168 741-91. Ancienne version, remplacée par nº 91-168 741-91. Tipo anterior, se sustituye por el № 91-168 741-91. Frühere Ausführung, ersetzt durch Nr. 91-009 076-61 (siehe Seite 26). 30/10 Earlier version, replaced by No. 91-009 076-61 (see page 26). Ancienne version, remplacée par nº 91-009 076-61 (voir page 26). Tipo anterior, se sustituye por el № 91-009 076-61 (véase la página 26). Frühere Ausführung, ersetzt durch Nr. 91-167 912-91 (siehe Seite 26). 30/11 Earlier version, replaced by No. 91-167 912-91 (see page 26). Ancienne version, remplacée par nº 91-167 912-91 (voir page 26). Tipo anterior, se sustituye por el № 91-167 912-91 (vease la página 26). Frühere Ausführung, ersetzt durch Nr. 15-256 902-01. 30/12 Earlier version, replaced by No. 15-256 902-01. Ancienne version, remplacée par nº 15-256 902-01. Tipo anterior, se sustituye por el № 15-256 902-01. Frühere Ausführung, ersetzt durch Nr. 91-167 607-01 (siehe Seite 32) und Nr. 91-068 027-05 30/13 (siehe Seite 22). Earlier version, replaced by No. 91-167 607-01 (see page 32) and No. 91-068 027-05 (see page 22). Ancienne version, remplacée par nº 91-167 607-01 (voir page 32) et nº 91-068 027-05 (voir page 22). Tipo anterior, se sustituye por el № 91-167 607-01 (véase la página 32) y № 91-068 027-05 (véase la página 22). Frühere Ausführung, ersetzt durch Nr. 91-167 619-91 (siehe Seite 32). 30/14 Earlier version, replaced by No. 91-167 619-91 (see page 32). Ancienne version, remplacée par nº 91-167 619-91 (voir page 32). Tipo anterior, se sustituye por el № 91-167 619-91 (véase la página 32). Frühere Ausführung, ersetzt durch Nr. 91-167 866-71/951 (siehe Seite 44). 30/16 Earlier version, replaced by No. 91-167 866-71/951 (see page 44). Ancienne version, remplacée par nº 91 167 866-71/951 (voir page 44). Tipo anterior, se sustituye por el № 91-167 866-71/951 (véase la página 44). Frühere Ausführung, ersetzt durch Nr. 91-167 874-71/952 (siehe Seite 48). 30/17 Earlier version, replaced by No. 91-167 874-71/952 (see page 48). Ancienne version, remplacée par nº 91-167 874-71/952 (voir page 48). Tipo anterior, se sustituye por el № 91-167 874-71/952 (véase la página 48). Frühere Ausführung, ersetzt durch Nr. 91-167 876-91 (siehe Seite 48). 30/18 Earlier version, replaced by No. 91-167 876-91 (see page 48).