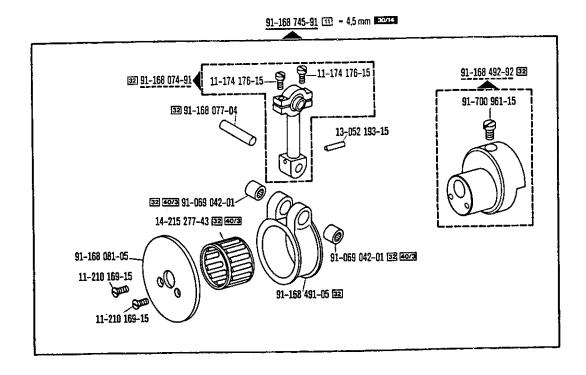

(véase la página 20).

Légende Explicaciones Pfaff 438

Frühere Ausführung, Stellstange Nr. 91-168 121-05 ist kenntlich durch den alten Lagerbolzen 30/6 Nr. 91-168 076-04 (siehe Seite 21), im Ersatzfall wieder bestellen. Earlier version, connecting rod is identified by the old-type fulcrum stud No. 91-168 076-04 (see page 21), to be re-ordered for replacement purposes. Ancienne version, bielle de réglage caractérisée par l'ancien boulon nº 91-168 076-04 (voir page 21), à commander à nouveau pour échange. Tipo anterior, la barra de ajuste es reconocible por el perno de apoyo antiguo № 91-168 076-04 (véase la página 21), en caso de sustitución pidase de nuevo. Frühere Ausführung, ersetzt durch Nr. 91-100 270-15; 91-167 543-15; 91-167 544-05; 30/7 91-167 545-15; 91-167 561-05. Earlier version, replaced by Nos. 91-100 270-15; 91-167 543-15; 91-167 544-05; 91-167 545-15; 91-167 561-05. Ancienne version, remplacée par nºs 91-100 270-15; 91-167 543-15; 91-167 544-05; 91-167 545-15; 91-167 561-05. Tipo anterior, se sustituye por los № 91-100 270-15; 91-167 543-15; 91-167 544-05; 91-167 545-15; 91-167 561-05. Frühere Ausführung, ersetzt durch Nr. 12-510 171-45; 91-167 828-05; 91-167 829-05. 30/8 Earlier version, replaced by Nos. 12-510 171-45; 91-167 828-05; 91-167 829-05. Ancienne version, remplacée par nºs 12-510 171-45; 91-167 828-05; 91-167 829-05. Tipo anterior, se sustituye por los № 12-510 171-45; 91-167 828-05; 91-167 829-05. Frühere Ausführung, ersetzt durch Nr. 91-168 741-91 30/9 Earlier version, replaced by No. 91-168 741-91. Ancienne version, remplacée par nº 91-168 741-91. Tipo anterior, se sustituye por el № 91-168 741-91. Frühere Ausführung, ersetzt durch Nr. 91-009 076-61 (siehe Seite 26). 30/10 Earlier version, replaced by No. 91-009 076-61 (see page 26). Ancienne version, remplacée par nº 91-009 076-61 (voir page 26). Tipo anterior, se sustituye por el № 91-009 076-61 (véase la página 26). Frühere Ausführung, ersetzt durch Nr. 91-167 912-91 (siehe Seite 26). 30/11 Earlier version, replaced by No. 91-167 912-91 (see page 26). Ancienne version, remplacée par nº 91-167 912-91 (voir page 26). Tipo anterior, se sustituye por el № 91-167 912-91 (vease la página 26). Frühere Ausführung, ersetzt durch Nr. 15-256 902-01. 30/12 Earlier version, replaced by No. 15-256 902-01. Ancienne version, remplacée par nº 15-256 902-01. Tipo anterior, se sustituye por el № 15-256 902-01. Frühere Ausführung, ersetzt durch Nr. 91-167 607-01 (siehe Seite 32) und Nr. 91-068 027-05 30/13 (siehe Seite 22). Earlier version, replaced by No. 91-167 607-01 (see page 32) and No. 91-068 027-05 (see page 22). Ancienne version, remplacée par nº 91-167 607-01 (voir page 32) et nº 91-068 027-05 (voir page 22). Tipo anterior, se sustituye por el № 91-167 607-01 (véase la página 32) y № 91-068 027-05 (véase la página 22). Frühere Ausführung, ersetzt durch Nr. 91-167 619-91 (siehe Seite 32). 30/14 Earlier version, replaced by No. 91-167 619-91 (see page 32). Ancienne version, remplacée par nº 91-167 619-91 (voir page 32). Tipo anterior, se sustituye por el № 91-167 619-91 (véase la página 32). Frühere Ausführung, ersetzt durch Nr. 91-167 866-71/951 (siehe Seite 44). 30/16 Earlier version, replaced by No. 91-167 866-71/951 (see page 44). Ancienne version, remplacée par nº 91 167 866-71/951 (voir page 44). Tipo anterior, se sustituye por el № 91-167 866-71/951 (véase la página 44). Frühere Ausführung, ersetzt durch Nr. 91-167 874-71/952 (siehe Seite 48). 30/17 Earlier version, replaced by No. 91-167 874-71/952 (see page 48). Ancienne version, remplacée par nº 91-167 874-71/952 (voir page 48). Tipo anterior, se sustituye por el № 91-167 874-71/952 (véase la página 48). Frühere Ausführung, ersetzt durch Nr. 91-167 876-91 (siehe Seite 48). 30/18 Earlier version, replaced by No. 91-167 876-91 (see page 48).