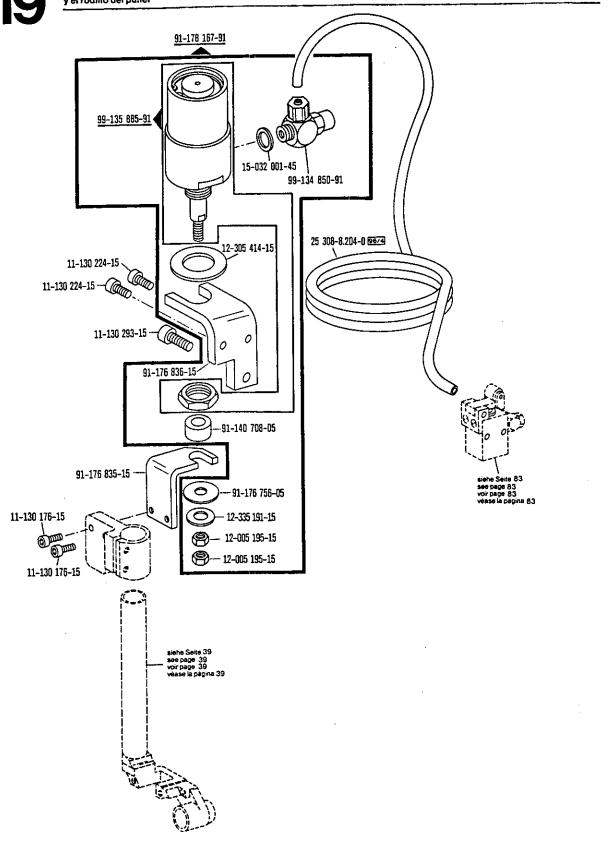

Pfaff 438 12.87 Inhaltsübersicht · Contents · Table des matières · Contenido Seite Register Section Page Registre Página Registro Fadenabschneid-Einrichtung 70 Thread trimmer -900/75 Coupe-fil Cortahilos Fadennachzieh-Einrichtung Thread pull-off mechanism 72 -908/02 Tire-fil Tirahilos auxiliar Fadenabstreifer Thread wiper 74 -909/03 Racleur de fil Retirahilos Fadenabstreifer Thread wiper 75 -909/04 Racleur de fil Retirahilos Presserfuß-Automatik Automatic presser foot lifter 76 -910/01 Releve-pied automatique Alzaprensatelas Presserfuß-Automatik Automatic presser foot lifter 78 -910/04 Relève-pied automatique Alzaprensatelas Presserfuß-Automatik und Walzenlüftung Automatic presser foot / puller roller lifter 81 -910/27 Relève-pied et releveur supplémentaire de rouleau Mecanismo automático para elevar el prensatelas y el rodillo del puller Verriegelungs-Einrichtung Backtacking mechanism 84 -911/05 Dispositif à points d'arrêt Rematador Verriegelungs-Einrichtung Backtacking mechanism -911/15 89 -911/35 Dispositif à points d'arrêt Rematador Stichverdichtungs-Einrichtung 92 Stitch condensation mechanism -917/15 Rétrécisseur de points Condensador de puntadas Nadelpositionier-Einrichtung Automatic needle positioner for 93 -913/04 Pfaff 438-900/.. pour Positionneur-aiguille Posicionador para Nadelpositionier-Einrichtung zur 94 for Automatic needle positioner Pfaff 438-900/01 -913/06 Positionneur-aiguille pour Posicionador para Nadelpositionier-Einrichtung Automatic needle positioner 95 for Pfaff 438-900/51; -900/75 -913/06 pour Positionneur-aiguille Posicionador para Nadelpositionier-Einrichtung Automatic needle positioner 96 -913/52 Positionneur-aiguille Posicionador Biesen-Einrichtung 97 Pin-tucking part set -915/05