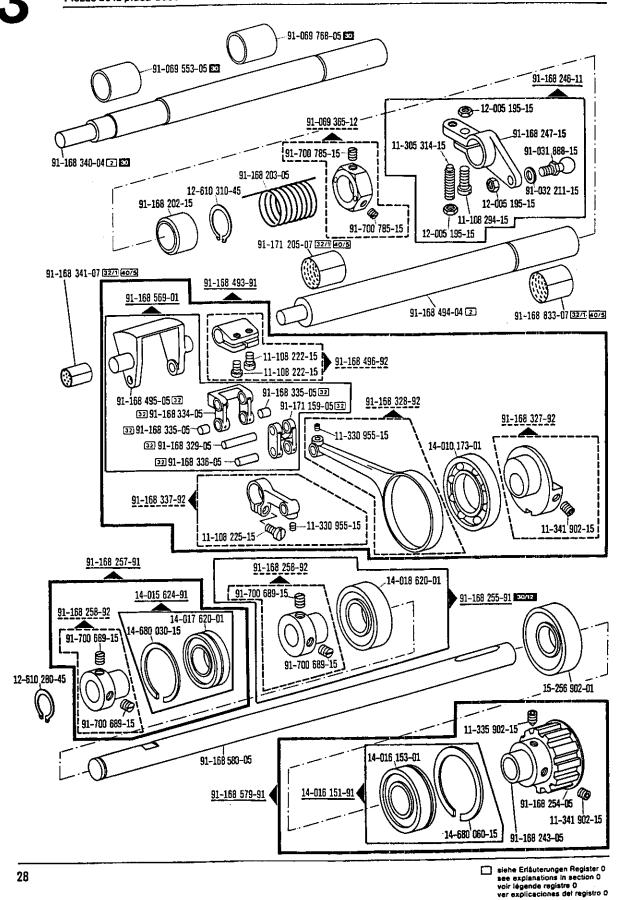

| 0.1 | Depotteile<br>Agency stock parts<br>Pièces en stock à l'agence<br>Repuestos urgentes                            |                                    | 14 |
|-----|-----------------------------------------------------------------------------------------------------------------|------------------------------------|----|
| 1   | Kopfteile<br>Needle head parts<br>Pièces de tête<br>Piezas de la cabeza                                         |                                    | 16 |
| 2   | Armteile<br>Arm parts<br>Pièces de bras<br>Piezas del brazo                                                     |                                    | 18 |
| 3   | Grundplattenteile<br>Bedplate parts<br>Pièces du plateau fondamental<br>Piezas de la placa-base                 |                                    | 25 |
| 4   | Gehäuseteile<br>Housing parts<br>Parties du corps<br>Piezas del carter                                          |                                    | 31 |
| 5   | Ergănzungsteile<br>Complementary parts<br>Pièces complémentaires<br>Piezas especiales                           | Pfaff 438 R                        | 32 |
| 6   | Ergänzungsteile<br>Complementary parts<br>Pièces complémentaires<br>Piezas especiales                           | Pfaff 438-358/01-918/01            | 34 |
| 7   | Zick Zack-Steuerung<br>Zig zag control<br>Commande du point zigzag<br>Mando para puntada zig zag                | -716/04; -716/06; -716/08; -716/18 | 36 |
| 8   | Walzentransport-Einrichtung<br>Puller feed<br>Puller<br>Puller                                                  | -748/36                            | 39 |
| 9   | Unterschneideinrichtung<br>Under-edge trimmer<br>Dispositif à raser à couteau coupant<br>Dispositivo recortador | -771/01; -771/02; -771/04          | 44 |
| 10  | SENSEWMAT                                                                                                       | -780/01-980/02                     | 60 |
| 11  | Fadenabschneid-Einrichtung<br>Thread trimmer<br>Coupe-fil<br>Cortahilos                                         | -900/01                            | 64 |
| 12  | Fadenabschneid-Einrichtung<br>Thread trimmer<br>Coupe-fil<br>Cortahilos                                         | -900/51                            | 67 |