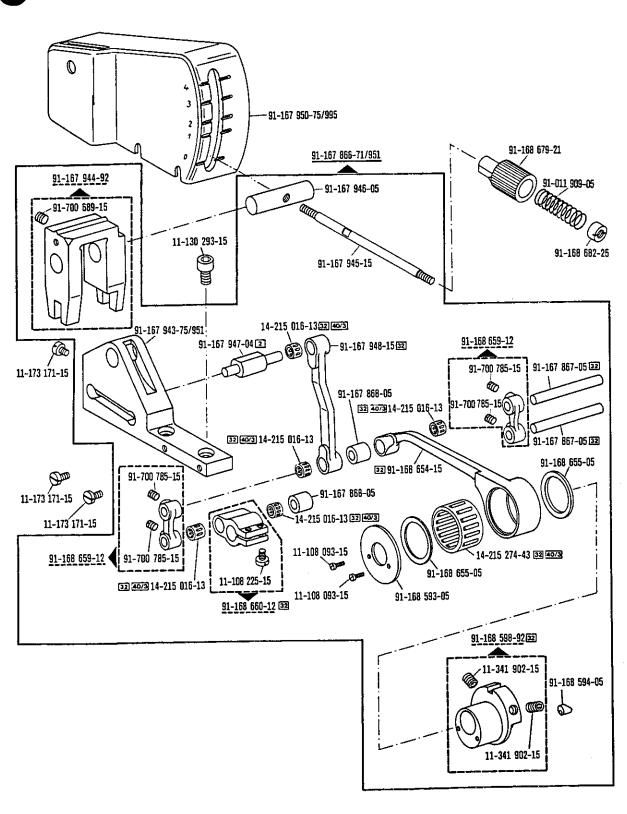

| 0.1 | Depotteile<br>Agency stock parts<br>Pièces en stock à l'agence<br>Repuestos urgentes                            |                                    | 14 |
|-----|-----------------------------------------------------------------------------------------------------------------|------------------------------------|----|
| 1   | Kopfteile<br>Needle head parts<br>Pièces de tête<br>Piezas de la cabeza                                         |                                    | 16 |
| 2   | Armteile<br>Arm parts<br>Pièces de bras<br>Piezas del brazo                                                     |                                    | 18 |
| 3   | Grundplattenteile<br>Bedplate parts<br>Pièces du plateau fondamental<br>Piezas de la placa-base                 |                                    | 25 |
| 4   | Gehäuseteile<br>Housing parts<br>Parties du corps<br>Piezas del carter                                          |                                    | 31 |
| 5   | Ergănzungsteile<br>Complementary parts<br>Pièces complémentaires<br>Piezas especiales                           | Pfaff 438 R                        | 32 |
| 6   | Ergänzungsteile<br>Complementary parts<br>Pièces complémentaires<br>Piezas especiales                           | Pfaff 438-358/01-918/01            | 34 |
| 7   | Zick Zack-Steuerung<br>Zig zag control<br>Commande du point zigzag<br>Mando para puntada zig zag                | -716/04; -716/06; -716/08; -716/18 | 36 |
| 8   | Walzentransport-Einrichtung<br>Puller feed<br>Puller<br>Puller                                                  | -748/36                            | 39 |
| 9   | Unterschneideinrichtung<br>Under-edge trimmer<br>Dispositif à raser à couteau coupant<br>Dispositivo recortador | -771/01; -771/02; -771/04          | 44 |
| 10  | SENSEWMAT                                                                                                       | -780/01-980/02                     | 60 |
| 11  | Fadenabschneid-Einrichtung<br>Thread trimmer<br>Coupe-fil<br>Cortahilos                                         | -900/01                            | 64 |
| 12  | Fadenabschneid-Einrichtung<br>Thread trimmer<br>Coupe-fil<br>Cortahilos                                         | -900/51                            | 67 |