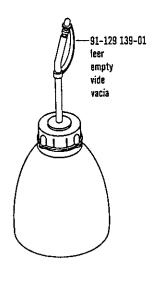

| ÖI<br>Oil<br>Huile<br>Aceite |    | bei:  | Dichte bei:<br>Density of:<br>Densité à:<br>Densidad a: |                 | Bestellnummer für Behälter mit: Part number for can containing: Numéro de commande pour récipients avec: Número de pedido para recipientes con: |               |               |              |
|------------------------------|----|-------|---------------------------------------------------------|-----------------|-------------------------------------------------------------------------------------------------------------------------------------------------|---------------|---------------|--------------|
|                              | •c | mm²/s | ۰c                                                      | g/cm³<br>(g/mi) | Liter<br>Litre<br>Litros                                                                                                                        |               |               |              |
| <u> </u>                     |    |       |                                                         |                 | 0,09                                                                                                                                            | 91-129 138-91 |               |              |
|                              |    |       |                                                         | i               | 0,25                                                                                                                                            |               | 91-129 916-91 |              |
| 280-1-120 144                | 40 | 22,0  | 15                                                      | 0,865           | 1                                                                                                                                               |               | 91-129 917-91 |              |
|                              |    |       |                                                         |                 | 5                                                                                                                                               |               |               | 91-129919-91 |
|                              |    |       |                                                         |                 | 10                                                                                                                                              |               |               | 91-129920-91 |
|                              |    |       |                                                         |                 | 0,09                                                                                                                                            |               |               |              |
|                              |    |       |                                                         |                 | 0,25                                                                                                                                            |               |               |              |
| 280-1-120 217                |    |       | 21                                                      | 0,810           | 11                                                                                                                                              |               | 91-129 941-91 |              |
|                              |    |       |                                                         |                 | 5                                                                                                                                               |               |               |              |
|                              |    |       |                                                         |                 | 10                                                                                                                                              |               |               |              |