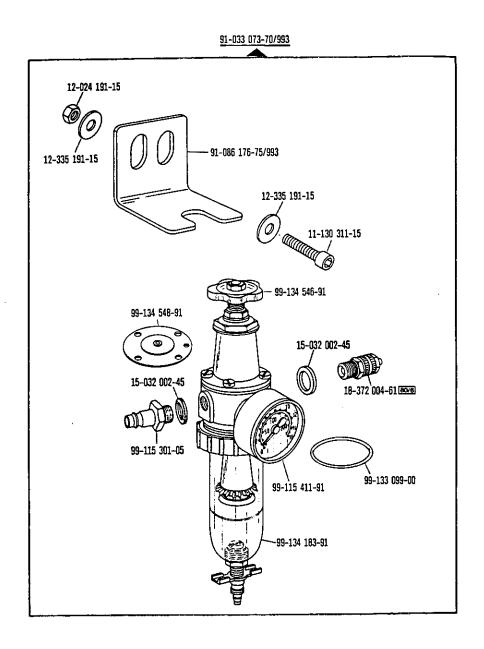

| 81/5  | Anzahl nach Bedarf.  Quantity as required.  Quantité suivant besoin.  Cantidad, según sea necesario.                                                                                                                                                                                                                                                                                                                                                  |
|-------|-------------------------------------------------------------------------------------------------------------------------------------------------------------------------------------------------------------------------------------------------------------------------------------------------------------------------------------------------------------------------------------------------------------------------------------------------------|
| 90/1  | Für Wechselstrom For single-phase A.C. Pour du courant alternatif. Para corriente alterna monofásica.                                                                                                                                                                                                                                                                                                                                                 |
| 90/2  | Für Drehstrom For three-phase A.C. Pour du courant triphasé. Para corriente trifásica.                                                                                                                                                                                                                                                                                                                                                                |
| 90/3  | Zur Motorbefestigung. For fitting the motor. Pour la fixation du moteur. Para fijación del motor.                                                                                                                                                                                                                                                                                                                                                     |
| 90/7  | Langsamnäheinrichtung abschaltbar. Disengageable inching device. Réducteur de vitesse débrayable. Dispositivo para costura lenta, desconectable.                                                                                                                                                                                                                                                                                                      |
| 90/9  | Für Motoren mit 8-stelliger Typennummer. For motors with 8-digit model number. Pour moteurs avec numero de modele à 8 chiffres. Para motores con número de modelo de 8 cifras.                                                                                                                                                                                                                                                                        |
| 90/11 | Für Elektronik-Stop-Motoren. For electronic Stop motors. Pour moteurs Stop électroniques. Para motores stop electrónicos.                                                                                                                                                                                                                                                                                                                             |
| 90/12 | Für Kupplungsmotoren. For clutch motors. Pour moteurs-transmetteurs. Para motores de embrague.                                                                                                                                                                                                                                                                                                                                                        |
| 90/19 | Wartungseinheit -925/ erforderlich.<br>Air filter/lubricator -925/ required.<br>Conditionneur d'air comprimé -925/ requis.<br>Requiere el grupo acondicionador del aire comprimido -925/                                                                                                                                                                                                                                                              |
| 90/21 | Angaben siehe Nadelsystem-Tabelle Seite 121.<br>For details see table of needle system, page 121.<br>Pour les détails, voir tableau des systèmes d'aiguilles, page 121.<br>Para los datos, véase tabla de sistemas de agujas, página 121.                                                                                                                                                                                                             |
| 90/23 | Zum Befestigen von Nr. 91-177 464-75/993 am Einständer-Gestell.<br>For fastening part No. 91-177 464-75/993 on the pedestal stand.<br>Pour fixer la pièce nº 91-177 464-75/993 au bâti colonne.<br>Para asegurar la pieza № 91-177 464-75/993 a la bancada de columna.                                                                                                                                                                                |
| 90/30 | Zu Nr. 91-168 121-05 in Verbindung mit Nr. 91-167 612-05 (siehe Seite 20 bzw. Seite 36). For No. 91-168 121-05 in conjunction with No. 91-167 612-05 (see page 20 or page 36). Pour nº 91-168 121-05 en liaison avec le nº 91-167 612-05 (voir page 20 ou page 36). Para № 91-168 121-05 en combinación con el № 91-167 612-05 (véase la página 20 ò la página 36).                                                                                   |
| 90/31 | Wird nur benötigt, wenn die alte Zahnstange Nr. 91-168 130-05 gegen die neue Nr. 91-167 828-05 ausgetauscht wird.  Only required when the old rack No. 91-168 130-05 is substituted by the new one  No. 91-167 828-05.  Uniquement necessaire lorsque la nouvelle crémaillère n° 91-167 828-05 remplace l'ancienne, n° 91-168 130-05.  Sòlo se necesita cuando la barra dentada antigua, № 91-168 130-05, se reemplace por la nueva, № 91-167 828-05. |
| 90/34 | Für Blechprofil-Gestell For profile-steel stand.                                                                                                                                                                                                                                                                                                                                                                                                      |