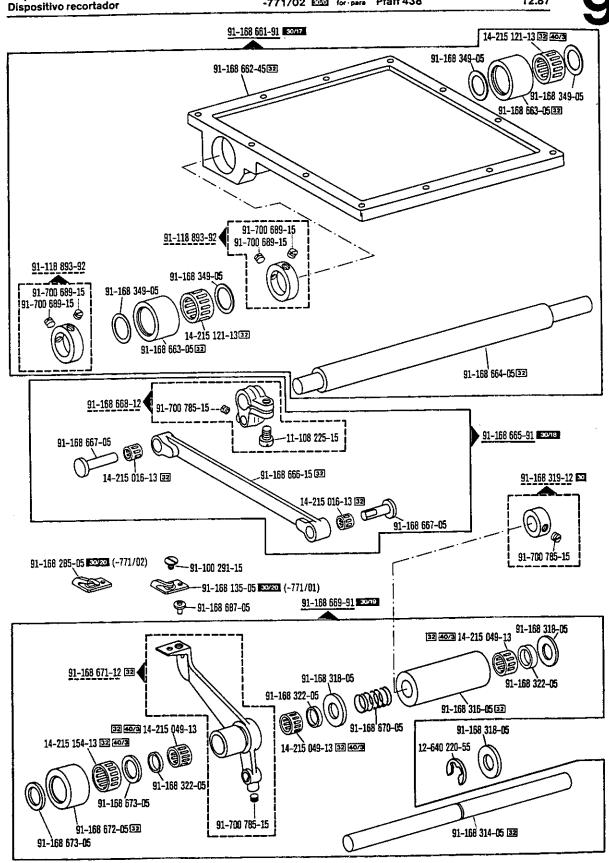

| 0.1 | Depotteile<br>Agency stock parts<br>Pièces en stock à l'agence<br>Repuestos urgentes                            |                                    | 14 |
|-----|-----------------------------------------------------------------------------------------------------------------|------------------------------------|----|
| 1   | Kopfteile<br>Needle head parts<br>Pièces de tête<br>Piezas de la cabeza                                         |                                    | 16 |
| 2   | Armteile<br>Arm parts<br>Pièces de bras<br>Piezas del brazo                                                     |                                    | 18 |
| 3   | Grundplattenteile<br>Bedplate parts<br>Pièces du plateau fondamental<br>Piezas de la placa-base                 |                                    | 25 |
| 4   | Gehäuseteile<br>Housing parts<br>Parties du corps<br>Piezas del carter                                          |                                    | 31 |
| 5   | Ergănzungsteile<br>Complementary parts<br>Pièces complémentaires<br>Piezas especiales                           | Pfaff 438 R                        | 32 |
| 6   | Ergänzungsteile<br>Complementary parts<br>Pièces complémentaires<br>Piezas especiales                           | Pfaff 438-358/01-918/01            | 34 |
| 7   | Zick Zack-Steuerung<br>Zig zag control<br>Commande du point zigzag<br>Mando para puntada zig zag                | -716/04; -716/06; -716/08; -716/18 | 36 |
| 8   | Walzentransport-Einrichtung<br>Puller feed<br>Puller<br>Puller                                                  | -748/36                            | 39 |
| 9   | Unterschneideinrichtung<br>Under-edge trimmer<br>Dispositif à raser à couteau coupant<br>Dispositivo recortador | -771/01; -771/02; -771/04          | 44 |
| 10  | SENSEWMAT                                                                                                       | -780/01-980/02                     | 60 |
| 11  | Fadenabschneid-Einrichtung<br>Thread trimmer<br>Coupe-fil<br>Cortahilos                                         | -900/01                            | 64 |
| 12  | Fadenabschneid-Einrichtung<br>Thread trimmer<br>Coupe-fil<br>Cortahilos                                         | -900/51                            | 67 |

(véase la página 20).

Légende Explicaciones Pfaff 438

Frühere Ausführung, Stellstange Nr. 91-168 121-05 ist kenntlich durch den alten Lagerbolzen 30/6 Nr. 91-168 076-04 (siehe Seite 21), im Ersatzfall wieder bestellen. Earlier version, connecting rod is identified by the old-type fulcrum stud No. 91-168 076-04 (see page 21), to be re-ordered for replacement purposes. Ancienne version, bielle de réglage caractérisée par l'ancien boulon nº 91-168 076-04 (voir page 21), à commander à nouveau pour échange. Tipo anterior, la barra de ajuste es reconocible por el perno de apoyo antiguo № 91-168 076-04 (véase la página 21), en caso de sustitución pidase de nuevo. Frühere Ausführung, ersetzt durch Nr. 91-100 270-15; 91-167 543-15; 91-167 544-05; 30/7 91-167 545-15; 91-167 561-05. Earlier version, replaced by Nos. 91-100 270-15; 91-167 543-15; 91-167 544-05; 91-167 545-15; 91-167 561-05. Ancienne version, remplacée par nºs 91-100 270-15; 91-167 543-15; 91-167 544-05; 91-167 545-15; 91-167 561-05. Tipo anterior, se sustituye por los № 91-100 270-15; 91-167 543-15; 91-167 544-05; 91-167 545-15; 91-167 561-05. Frühere Ausführung, ersetzt durch Nr. 12-510 171-45; 91-167 828-05; 91-167 829-05. 30/8 Earlier version, replaced by Nos. 12-510 171-45; 91-167 828-05; 91-167 829-05. Ancienne version, remplacée par nºs 12-510 171-45; 91-167 828-05; 91-167 829-05. Tipo anterior, se sustituye por los № 12-510 171-45; 91-167 828-05; 91-167 829-05. Frühere Ausführung, ersetzt durch Nr. 91-168 741-91 30/9 Earlier version, replaced by No. 91-168 741-91. Ancienne version, remplacée par nº 91-168 741-91. Tipo anterior, se sustituye por el № 91-168 741-91. Frühere Ausführung, ersetzt durch Nr. 91-009 076-61 (siehe Seite 26). 30/10 Earlier version, replaced by No. 91-009 076-61 (see page 26). Ancienne version, remplacée par nº 91-009 076-61 (voir page 26). Tipo anterior, se sustituye por el № 91-009 076-61 (véase la página 26). Frühere Ausführung, ersetzt durch Nr. 91-167 912-91 (siehe Seite 26). 30/11 Earlier version, replaced by No. 91-167 912-91 (see page 26). Ancienne version, remplacée par nº 91-167 912-91 (voir page 26). Tipo anterior, se sustituye por el № 91-167 912-91 (vease la página 26). Frühere Ausführung, ersetzt durch Nr. 15-256 902-01. 30/12 Earlier version, replaced by No. 15-256 902-01. Ancienne version, remplacée par nº 15-256 902-01. Tipo anterior, se sustituye por el № 15-256 902-01. Frühere Ausführung, ersetzt durch Nr. 91-167 607-01 (siehe Seite 32) und Nr. 91-068 027-05 30/13 (siehe Seite 22). Earlier version, replaced by No. 91-167 607-01 (see page 32) and No. 91-068 027-05 (see page 22). Ancienne version, remplacée par nº 91-167 607-01 (voir page 32) et nº 91-068 027-05 (voir page 22). Tipo anterior, se sustituye por el № 91-167 607-01 (véase la página 32) y № 91-068 027-05 (véase la página 22). Frühere Ausführung, ersetzt durch Nr. 91-167 619-91 (siehe Seite 32). 30/14 Earlier version, replaced by No. 91-167 619-91 (see page 32). Ancienne version, remplacée par nº 91-167 619-91 (voir page 32). Tipo anterior, se sustituye por el № 91-167 619-91 (véase la página 32). Frühere Ausführung, ersetzt durch Nr. 91-167 866-71/951 (siehe Seite 44). 30/16 Earlier version, replaced by No. 91-167 866-71/951 (see page 44). Ancienne version, remplacée par nº 91 167 866-71/951 (voir page 44). Tipo anterior, se sustituye por el № 91-167 866-71/951 (véase la página 44). Frühere Ausführung, ersetzt durch Nr. 91-167 874-71/952 (siehe Seite 48). 30/17 Earlier version, replaced by No. 91-167 874-71/952 (see page 48). Ancienne version, remplacée par nº 91-167 874-71/952 (voir page 48). Tipo anterior, se sustituye por el № 91-167 874-71/952 (véase la página 48). Frühere Ausführung, ersetzt durch Nr. 91-167 876-91 (siehe Seite 48). 30/18 Earlier version, replaced by No. 91-167 876-91 (see page 48).

Ancienne version, remplacee par no 91-167 876-91 (voir page 48). Tipo anterior, se sustituye por el № 91-167 876-91 (véase la página 48).

| 30/1 | Frühere Ausführung, ersetzt durch Nr. <u>91-167 863-91</u> (siehe Seite 48). Earlier version, replaced by No. <u>91-167 863-91</u> (see page 48). Ancienne version, remplacée par n° <u>91-167 863-91</u> (voir page 48). Tipo anterior, se sustituye por el № <u>91-167 863-91</u> (véase la página 48).                                                                                                                                                       |
|------|-----------------------------------------------------------------------------------------------------------------------------------------------------------------------------------------------------------------------------------------------------------------------------------------------------------------------------------------------------------------------------------------------------------------------------------------------------------------|
| 30/2 |                                                                                                                                                                                                                                                                                                                                                                                                                                                                 |
| 30/2 | Frühere Ausführung, ersetzt durch Nr. 91-100 339-15 und 91-174 034-05. Earlier version, replaced by Nos. 91-100 339-15 and 91-174 034-05. Ancienne version, remplacée par n°s 91-100 339-15 et 91-174 034-05. Tipo anterior, se sustituye por el № 91-100 339-15 y 91-174 034-05.                                                                                                                                                                               |
| 30/2 | Earlier version (240 mm in length), to be re-ordered for replacement purposes.  Ancienne version (240 mm de long), à recommander en cas de besoin.  Tipo anterior (240 mm de largo), en caso de sustitución pidase de nuevo.                                                                                                                                                                                                                                    |
| 30/5 | Earlier version, replaced by No. <u>91-088 920-91</u> .  Ancienne version, remplacée par n° <u>91-088 920-91</u> .  Tipo anterior, se sustituye por el Nº <u>91-088 920-91</u> .                                                                                                                                                                                                                                                                                |
| 30/5 | Earlier version, replaced by No. 91-088 920-91.  Ancienne version, remplacee par n° 91-088 920-91.  Tipo anterior, se sustituye por el Nº 91-088 920-91.                                                                                                                                                                                                                                                                                                        |
| 30/5 | Earlier version, replaced by No. 91-171 462-70/993 (see page 105).  Ancienne version, remplacée par n° 91 171 462-70/993 (voir page 105).  Tipo anterior, se sustituye por el Nº 91-171 462-70/993 (véase la página 105).                                                                                                                                                                                                                                       |
| 30/5 | Frühere Ausführung, ersetzt durch Nr. 91-178 019-71/993 (siehe Seite 114). Earlier version, replaced by No. 91-178 019-71/993 (see page 114). Ancienne version, remplacée par n° 91 178 019-71/993 (voir page 114). Tipo anterior, se sustituye por el № 91-178 019-71/993 (véase la página 114).                                                                                                                                                               |
| 30/5 | Frühere Ausführung, ersetzt durch Nr. 91-178 019-71/993 (siehe Seite 114). Earlier version, replaced by No. 91-178 019-71/993 (see page 114). Ancienne version, remplacée par nº 91 178 019-71/993 (voir page 114). Tipo anterior, se sustituye por el Nº 91-178 019-71/993 (véase la página 114).                                                                                                                                                              |
| [3   | Einzeln nicht austauschbar, im Ersatzfall vollständiges Aggregat (eingerahmte Teile) bestellen, oder zur Reparatur einsenden. Cannot be exchanged singly; if defective, order complete assembly (boxed-in parts) or return same for repair. Pièces seules non interchangeables, si nécessaire, commander élément complet (encadré) ou le renvoyer pour réparation. No es recambiable individualmente, en caso de sustitución pidase el agregado completo (pieza |
|      | enmarcada), o enviese para su reparación.                                                                                                                                                                                                                                                                                                                                                                                                                       |
| 31   | Einzeln nicht lieferbar. Cannot be supplied singly. N'est pas livrable séparément. No puede suministrarse por separado.                                                                                                                                                                                                                                                                                                                                         |
| [3   | Beim Einbau dieses Teiles wird für die Paßgenauigkeit zum Anschlußteil keine Garantie übernommen; zweckmäßig vollständiges Aggregat bestellen. No guarantee is assumed that this part will fit the mating part; it is best to order a complete                                                                                                                                                                                                                  |
|      | Aucune garantie ne pourra être assurée quant à la précision d'ajustage de cette pièce avec la pièce correspondante; il est indiqué de commander un mécanisme complet.  Al montar esta pieza no se asume garantia alguna en cuanto a la tolerancia y precision de ajuste respecto a la pieza correspondiente; por esta razón se recomienda pedir el grupo completo.                                                                                              |
| 32   | Beim Einbau dieses Teiles ist Nacharbeit erforderlich. When fitting this part re-work is required Retouches nécessaires au montage.                                                                                                                                                                                                                                                                                                                             |