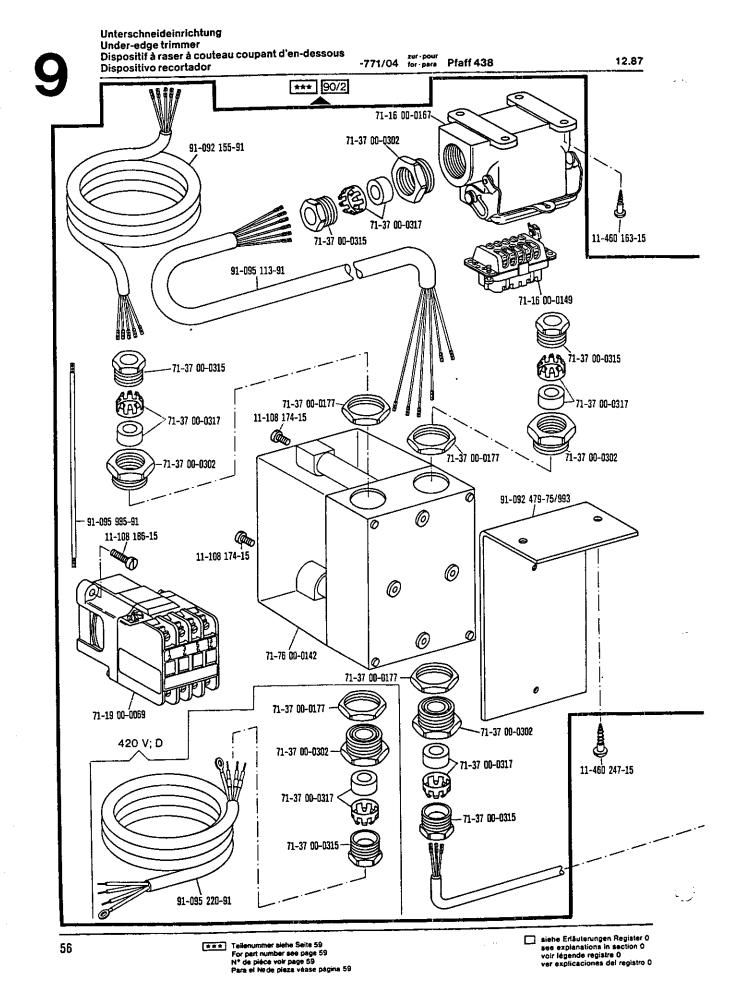

| 0.1 | Depotteile<br>Agency stock parts<br>Pièces en stock à l'agence<br>Repuestos urgentes                            |                                    | 14 |
|-----|-----------------------------------------------------------------------------------------------------------------|------------------------------------|----|
| 1   | Kopfteile<br>Needle head parts<br>Pièces de tête<br>Piezas de la cabeza                                         |                                    | 16 |
| 2   | Armteile<br>Arm parts<br>Pièces de bras<br>Piezas del brazo                                                     |                                    | 18 |
| 3   | Grundplattenteile<br>Bedplate parts<br>Pièces du plateau fondamental<br>Piezas de la placa-base                 |                                    | 25 |
| 4   | Gehäuseteile<br>Housing parts<br>Parties du corps<br>Piezas del carter                                          |                                    | 31 |
| 5   | Ergănzungsteile<br>Complementary parts<br>Pièces complémentaires<br>Piezas especiales                           | Pfaff 438 R                        | 32 |
| 6   | Ergänzungsteile<br>Complementary parts<br>Pièces complémentaires<br>Piezas especiales                           | Pfaff 438-358/01-918/01            | 34 |
| 7   | Zick Zack-Steuerung<br>Zig zag control<br>Commande du point zigzag<br>Mando para puntada zig zag                | -716/04; -716/06; -716/08; -716/18 | 36 |
| 8   | Walzentransport-Einrichtung<br>Puller feed<br>Puller<br>Puller                                                  | -748/36                            | 39 |
| 9   | Unterschneideinrichtung<br>Under-edge trimmer<br>Dispositif à raser à couteau coupant<br>Dispositivo recortador | -771/01; -771/02; -771/04          | 44 |
| 10  | SENSEWMAT                                                                                                       | -780/01-980/02                     | 60 |
| 11  | Fadenabschneid-Einrichtung<br>Thread trimmer<br>Coupe-fil<br>Cortahilos                                         | -900/01                            | 64 |
| 12  | Fadenabschneid-Einrichtung<br>Thread trimmer<br>Coupe-fil<br>Cortahilos                                         | -900/51                            | 67 |