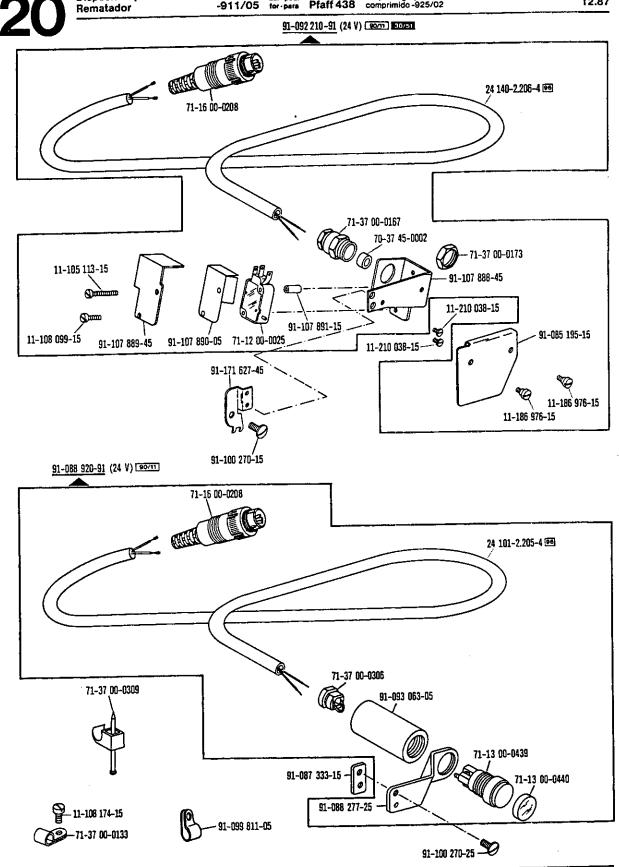

Pfaff 438 12.87 Inhaltsübersicht · Contents · Table des matières · Contenido Seite Register Section Page Registre Página Registro Fadenabschneid-Einrichtung 70 Thread trimmer -900/75 Coupe-fil Cortahilos Fadennachzieh-Einrichtung Thread pull-off mechanism 72 -908/02 Tire-fil Tirahilos auxiliar Fadenabstreifer Thread wiper 74 -909/03 Racleur de fil Retirahilos Fadenabstreifer Thread wiper 75 -909/04 Racleur de fil Retirahilos Presserfuß-Automatik Automatic presser foot lifter 76 -910/01 Releve-pied automatique Alzaprensatelas Presserfuß-Automatik Automatic presser foot lifter 78 -910/04 Relève-pied automatique Alzaprensatelas Presserfuß-Automatik und Walzenlüftung Automatic presser foot / puller roller lifter 81 -910/27 Relève-pied et releveur supplémentaire de rouleau Mecanismo automático para elevar el prensatelas y el rodillo del puller Verriegelungs-Einrichtung Backtacking mechanism 84 -911/05 Dispositif à points d'arrêt Rematador Verriegelungs-Einrichtung Backtacking mechanism -911/15 89 -911/35 Dispositif à points d'arrêt Rematador Stichverdichtungs-Einrichtung 92 Stitch condensation mechanism -917/15 Rétrécisseur de points Condensador de puntadas Nadelpositionier-Einrichtung Automatic needle positioner for 93 -913/04 Pfaff 438-900/.. pour Positionneur-aiguille Posicionador para Nadelpositionier-Einrichtung zur 94 for Automatic needle positioner Pfaff 438-900/01 -913/06 Positionneur-aiguille pour Posicionador para Nadelpositionier-Einrichtung Automatic needle positioner 95 for Pfaff 438-900/51; -900/75 -913/06 pour Positionneur-aiguille Posicionador para Nadelpositionier-Einrichtung Automatic needle positioner 96 -913/52 Positionneur-aiguille Posicionador Biesen-Einrichtung 97 Pin-tucking part set -915/05