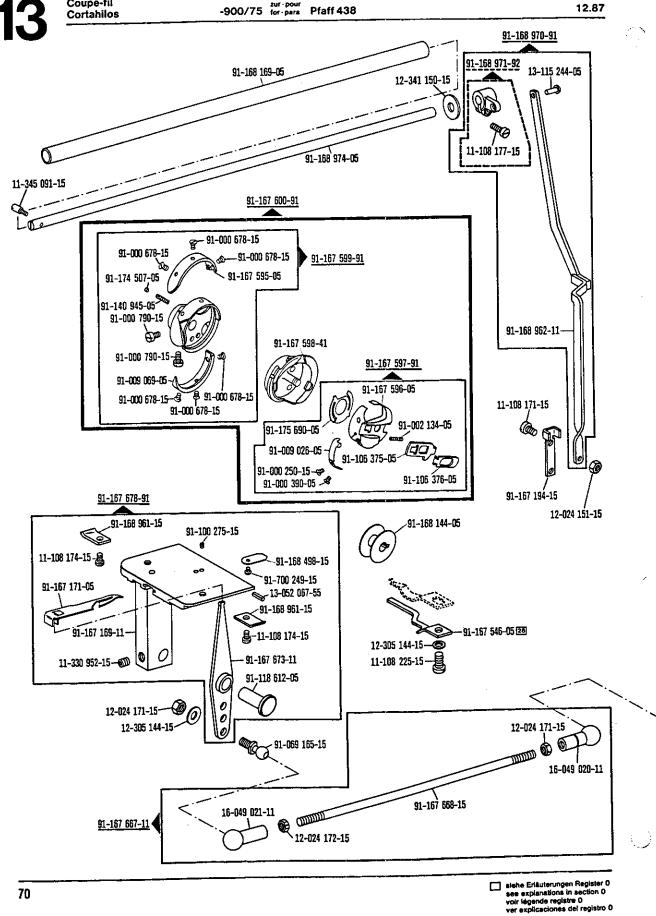

Pfaff 438 12.87 Inhaltsübersicht · Contents · Table des matières · Contenido Seite Register Section Page Registre Página Registro Fadenabschneid-Einrichtung 70 Thread trimmer -900/75 Coupe-fil Cortahilos Fadennachzieh-Einrichtung Thread pull-off mechanism 72 -908/02 Tire-fil Tirahilos auxiliar Fadenabstreifer Thread wiper 74 -909/03 Racleur de fil Retirahilos Fadenabstreifer Thread wiper 75 -909/04 Racleur de fil Retirahilos Presserfuß-Automatik Automatic presser foot lifter 76 -910/01 Releve-pied automatique Alzaprensatelas Presserfuß-Automatik Automatic presser foot lifter 78 -910/04 Relève-pied automatique Alzaprensatelas Presserfuß-Automatik und Walzenlüftung Automatic presser foot / puller roller lifter 81 -910/27 Relève-pied et releveur supplémentaire de rouleau Mecanismo automático para elevar el prensatelas y el rodillo del puller Verriegelungs-Einrichtung Backtacking mechanism 84 -911/05 Dispositif à points d'arrêt Rematador Verriegelungs-Einrichtung Backtacking mechanism -911/15 89 -911/35 Dispositif à points d'arrêt Rematador Stichverdichtungs-Einrichtung 92 Stitch condensation mechanism -917/15 Rétrécisseur de points Condensador de puntadas Nadelpositionier-Einrichtung Automatic needle positioner for 93 -913/04 Pfaff 438-900/.. pour Positionneur-aiguille Posicionador para Nadelpositionier-Einrichtung zur 94 for Automatic needle positioner Pfaff 438-900/01 -913/06 Positionneur-aiguille pour Posicionador para Nadelpositionier-Einrichtung Automatic needle positioner 95 for Pfaff 438-900/51; -900/75 -913/06 pour Positionneur-aiguille Posicionador para Nadelpositionier-Einrichtung Automatic needle positioner 96 -913/52 Positionneur-aiguille Posicionador Biesen-Einrichtung 97 Pin-tucking part set -915/05