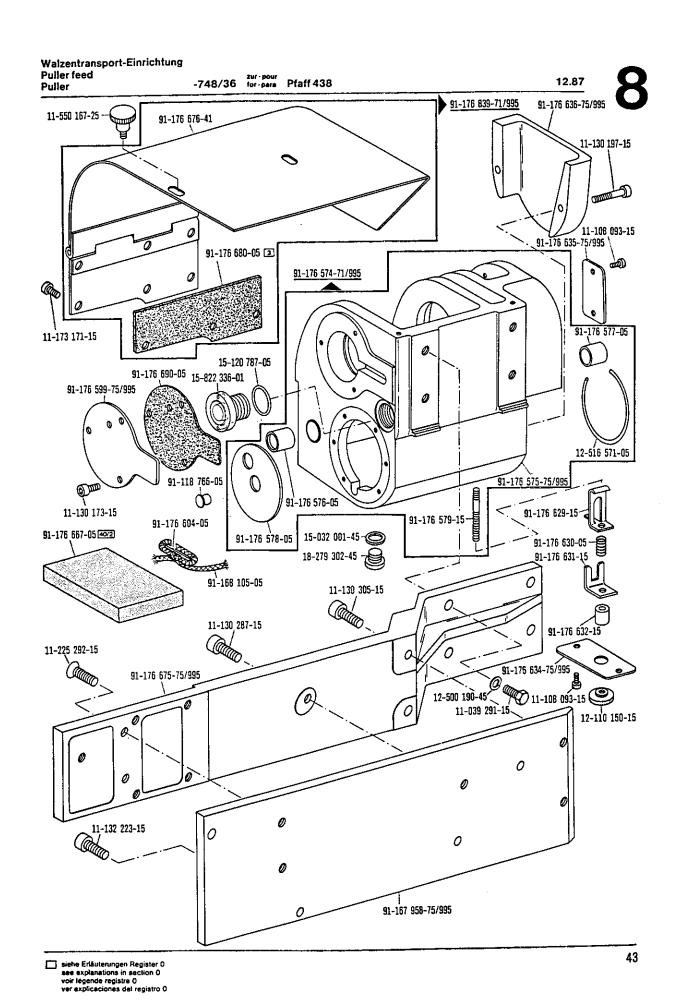

| 0.1 | Depotteile<br>Agency stock parts<br>Pièces en stock à l'agence<br>Repuestos urgentes                            |                                    | 14 |
|-----|-----------------------------------------------------------------------------------------------------------------|------------------------------------|----|
| 1   | Kopfteile<br>Needle head parts<br>Pièces de tête<br>Piezas de la cabeza                                         |                                    | 16 |
| 2   | Armteile<br>Arm parts<br>Pièces de bras<br>Piezas del brazo                                                     |                                    | 18 |
| 3   | Grundplattenteile<br>Bedplate parts<br>Pièces du plateau fondamental<br>Piezas de la placa-base                 |                                    | 25 |
| 4   | Gehäuseteile<br>Housing parts<br>Parties du corps<br>Piezas del carter                                          |                                    | 31 |
| 5   | Ergănzungsteile<br>Complementary parts<br>Pièces complémentaires<br>Piezas especiales                           | Pfaff 438 R                        | 32 |
| 6   | Ergänzungsteile<br>Complementary parts<br>Pièces complémentaires<br>Piezas especiales                           | Pfaff 438-358/01-918/01            | 34 |
| 7   | Zick Zack-Steuerung<br>Zig zag control<br>Commande du point zigzag<br>Mando para puntada zig zag                | -716/04; -716/06; -716/08; -716/18 | 36 |
| 8   | Walzentransport-Einrichtung<br>Puller feed<br>Puller<br>Puller                                                  | -748/36                            | 39 |
| 9   | Unterschneideinrichtung<br>Under-edge trimmer<br>Dispositif à raser à couteau coupant<br>Dispositivo recortador | -771/01; -771/02; -771/04          | 44 |
| 10  | SENSEWMAT                                                                                                       | -780/01-980/02                     | 60 |
| 11  | Fadenabschneid-Einrichtung<br>Thread trimmer<br>Coupe-fil<br>Cortahilos                                         | -900/01                            | 64 |
| 12  | Fadenabschneid-Einrichtung<br>Thread trimmer<br>Coupe-fil<br>Cortahilos                                         | -900/51                            | 67 |