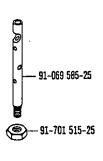

| 0.1 | Depotteile<br>Agency stock parts<br>Pièces en stock à l'agence<br>Repuestos urgentes                            |                                    | 14 |
|-----|-----------------------------------------------------------------------------------------------------------------|------------------------------------|----|
| 1   | Kopfteile<br>Needle head parts<br>Pièces de tête<br>Piezas de la cabeza                                         |                                    | 16 |
| 2   | Armteile<br>Arm parts<br>Pièces de bras<br>Piezas del brazo                                                     |                                    | 18 |
| 3   | Grundplattenteile<br>Bedplate parts<br>Pièces du plateau fondamental<br>Piezas de la placa-base                 |                                    | 25 |
| 4   | Gehäuseteile<br>Housing parts<br>Parties du corps<br>Piezas del carter                                          |                                    | 31 |
| 5   | Ergănzungsteile<br>Complementary parts<br>Pièces complémentaires<br>Piezas especiales                           | Pfaff 438 R                        | 32 |
| 6   | Ergänzungsteile<br>Complementary parts<br>Pièces complémentaires<br>Piezas especiales                           | Pfaff 438-358/01-918/01            | 34 |
| 7   | Zick Zack-Steuerung<br>Zig zag control<br>Commande du point zigzag<br>Mando para puntada zig zag                | -716/04; -716/06; -716/08; -716/18 | 36 |
| 8   | Walzentransport-Einrichtung<br>Puller feed<br>Puller<br>Puller                                                  | -748/36                            | 39 |
| 9   | Unterschneideinrichtung<br>Under-edge trimmer<br>Dispositif à raser à couteau coupant<br>Dispositivo recortador | -771/01; -771/02; -771/04          | 44 |
| 10  | SENSEWMAT                                                                                                       | -780/01-980/02                     | 60 |
| 11  | Fadenabschneid-Einrichtung<br>Thread trimmer<br>Coupe-fil<br>Cortahilos                                         | -900/01                            | 64 |
| 12  | Fadenabschneid-Einrichtung<br>Thread trimmer<br>Coupe-fil<br>Cortahilos                                         | -900/51                            | 67 |