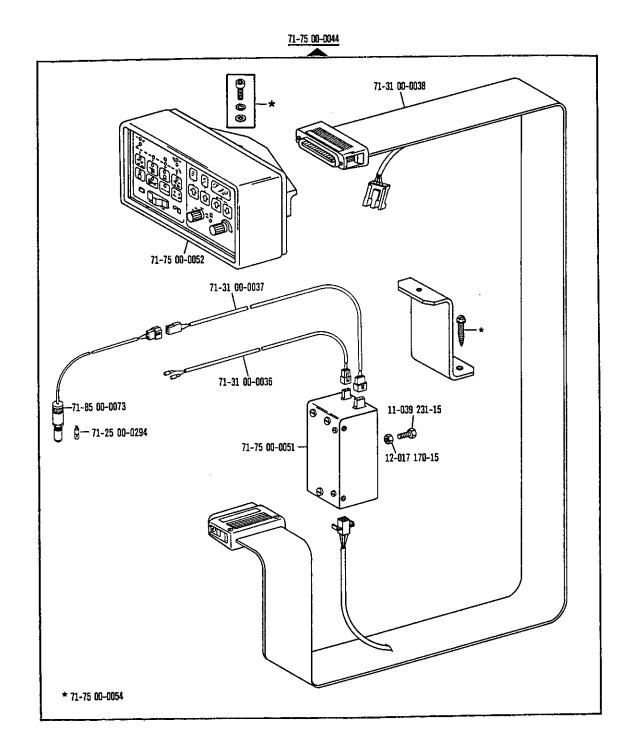

|                                                               |
|          |             |                                                          |                                   |                                                               |
|          |             |                                                          |                                   |                                                               |

D=three-phase - D=triphasé - D=trifásica - E=single-phase - E=monophasé - E=monofásic





siehe Erläuterungen Register 0
see explanations in section 0
voir légende registre 0
ver explicaciones del registro 0

siehe Erläuterungen Register 0 see explanations in section 0 voir légende registre 0 ver explicaciones del registro 0



siehe Erläuterungen Register O see explanations in section 0 voir légende registre 0 ver explicaciones del registro 0



siehe Erläuterungen Register 0 see explanations in section 0 voir légende registre 0 ver explicaciones del registro 0







siehe Erläuterungen Register 0
see explanations in section 0
voir légende registre 0
ver explicaciones del registro 0





slehe Erläuterungen Register 0 see explanations in section 0
voir légende registre 0
ver explicaciones del registro 0





siehe Erläuterungen Register 0 see explanations in section 0 voir légende registre 0 ver explicaciones del registro 0





siehe Erläuterungen Register 0
see explanations in section 0
voir légende registre 0
ver explicaciones del registro 0

siehe Erläuterungen Register 0 see explanations in section 0 voi