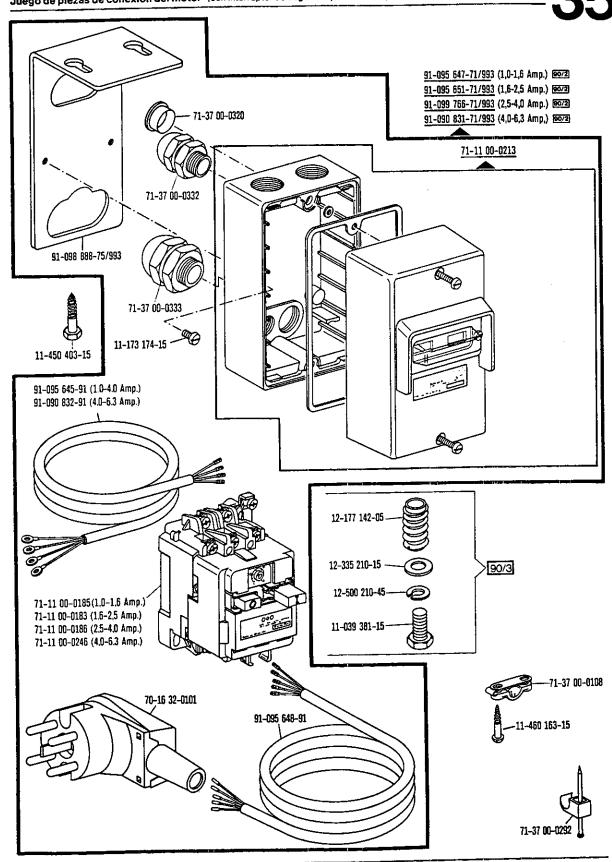

| 81/5  | Anzahl nach Bedarf.  Quantity as required.  Quantité suivant besoin.  Cantidad, según sea necesario.                                                                                                                                                                                                                                                                                                                                                  |
|-------|-------------------------------------------------------------------------------------------------------------------------------------------------------------------------------------------------------------------------------------------------------------------------------------------------------------------------------------------------------------------------------------------------------------------------------------------------------|
| 90/1  | Für Wechselstrom For single-phase A.C. Pour du courant alternatif. Para corriente alterna monofásica.                                                                                                                                                                                                                                                                                                                                                 |
| 90/2  | Für Drehstrom For three-phase A.C. Pour du courant triphasé. Para corriente trifásica.                                                                                                                                                                                                                                                                                                                                                                |
| 90/3  | Zur Motorbefestigung. For fitting the motor. Pour la fixation du moteur. Para fijación del motor.                                                                                                                                                                                                                                                                                                                                                     |
| 90/7  | Langsamnäheinrichtung abschaltbar. Disengageable inching device. Réducteur de vitesse débrayable. Dispositivo para costura lenta, desconectable.                                                                                                                                                                                                                                                                                                      |
| 90/9  | Für Motoren mit 8-stelliger Typennummer. For motors with 8-digit model number. Pour moteurs avec numero de modele à 8 chiffres. Para motores con número de modelo de 8 cifras.                                                                                                                                                                                                                                                                        |
| 90/11 | Für Elektronik-Stop-Motoren. For electronic Stop motors. Pour moteurs Stop électroniques. Para motores stop electrónicos.                                                                                                                                                                                                                                                                                                                             |
| 90/12 | Für Kupplungsmotoren. For clutch motors. Pour moteurs-transmetteurs. Para motores de embrague.                                                                                                                                                                                                                                                                                                                                                        |
| 90/19 | Wartungseinheit -925/ erforderlich.<br>Air filter/lubricator -925/ required.<br>Conditionneur d'air comprimé -925/ requis.<br>Requiere el grupo acondicionador del aire comprimido -925/                                                                                                                                                                                                                                                              |
| 90/21 | Angaben siehe Nadelsystem-Tabelle Seite 121.<br>For details see table of needle system, page 121.<br>Pour les détails, voir tableau des systèmes d'aiguilles, page 121.<br>Para los datos, véase tabla de sistemas de agujas, página 121.                                                                                                                                                                                                             |
| 90/23 | Zum Befestigen von Nr. 91-177 464-75/993 am Einständer-Gestell.<br>For fastening part No. 91-177 464-75/993 on the pedestal stand.<br>Pour fixer la pièce nº 91-177 464-75/993 au bâti colonne.<br>Para asegurar la pieza № 91-177 464-75/993 a la bancada de columna.                                                                                                                                                                                |
| 90/30 | Zu Nr. 91-168 121-05 in Verbindung mit Nr. 91-167 612-05 (siehe Seite 20 bzw. Seite 36). For No. 91-168 121-05 in conjunction with No. 91-167 612-05 (see page 20 or page 36). Pour nº 91-168 121-05 en liaison avec le nº 91-167 612-05 (voir page 20 ou page 36). Para № 91-168 121-05 en combinación con el № 91-167 612-05 (véase la página 20 ò la página 36).                                                                                   |
| 90/31 | Wird nur benötigt, wenn die alte Zahnstange Nr. 91-168 130-05 gegen die neue Nr. 91-167 828-05 ausgetauscht wird.  Only required when the old rack No. 91-168 130-05 is substituted by the new one  No. 91-167 828-05.  Uniquement necessaire lorsque la nouvelle crémaillère n° 91-167 828-05 remplace l'ancienne, n° 91-168 130-05.  Sòlo se necesita cuando la barra dentada antigua, № 91-168 130-05, se reemplace por la nueva, № 91-167 828-05. |
| 90/34 | Für Blechprofil-Gestell For profile-steel stand.                                                                                                                                                                                                                                                                                                                                                                                                      |