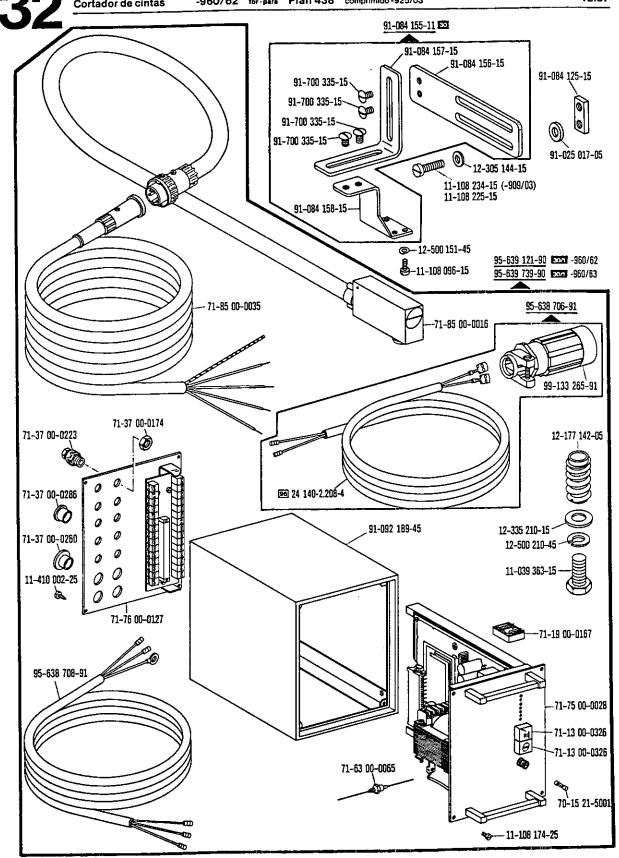

ter -910/04
 Releve-pied compris. -910/04
 Alzaprensatelas automatico -910/04







voir légende registre 0 ver explicaciones del registro 0







siehe Erläuterungen Register 0 see explanations in section 0 voir légende registre 0 ver explicaciones del registro 0

siehe Erläuterungen Register 0
see explanations in section 0
voir légende registre 0
ver explicaciones del registro 0











25 134-8.004-0 호로

- 11-130 254-15

11-130 254-15

15-032 002-45

18-372 003-61

0

18-378 003-61

-15-032 002-45



91-099 811-05

11-108 174-15

-71-37 00-0133

siehe Erläuterungen Register 0 see explanations in section 0 voir lègende registre 0 ver explicaciones del registro 0



siehe Erläuterungen Register 0
see explanations in section 0
voir légende registre 0
ver explicaciones del registro 0



aishe Erläuterungen Register 0 see explanations in section 0 voir légende registre 0 ver explicaciones del registro 0









sièhe Erläuterungen Register 0
see explanations in section 0
voir légende registre 0
ver explicaciones del registro 0









91-168 230-75/993

















siehe Erläuterungen Register 0
see explanations in section 0
voir légende registre 0
ver explicaciones del registro 0



Nadelsystem-Tabelle Table of Needlesystem Tableau des système d'aiguille Tabla de sistema de agujas

| Unterklasse<br>Subclass<br>Sous-classe<br>Subclase | Nadelsystem 6<br>Needle system 6<br>Système d'aiguille 6<br>Sistema de agujas 6 | Unterklasse<br>Subclass<br>Sous-classe<br>Subclase         | Nadelsystem ©<br>Needle system ©<br>Système d'aiguille ©<br>Sistema de agujas ® |
|------