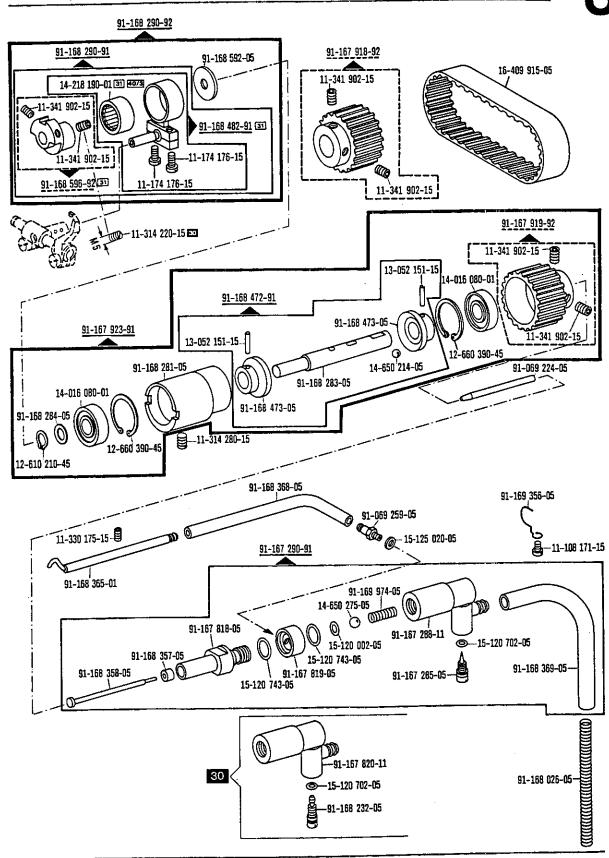

| 0.1 | Depotteile<br>Agency stock parts<br>Pièces en stock à l'agence<br>Repuestos urgentes                            |                                    | 14 |
|-----|-----------------------------------------------------------------------------------------------------------------|------------------------------------|----|
| 1   | Kopfteile<br>Needle head parts<br>Pièces de tête<br>Piezas de la cabeza                                         |                                    | 16 |
| 2   | Armteile<br>Arm parts<br>Pièces de bras<br>Piezas del brazo                                                     |                                    | 18 |
| 3   | Grundplattenteile<br>Bedplate parts<br>Pièces du plateau fondamental<br>Piezas de la placa-base                 |                                    | 25 |
| 4   | Gehäuseteile<br>Housing parts<br>Parties du corps<br>Piezas del carter                                          |                                    | 31 |
| 5   | Ergănzungsteile<br>Complementary parts<br>Pièces complémentaires<br>Piezas especiales                           | Pfaff 438 R                        | 32 |
| 6   | Ergänzungsteile<br>Complementary parts<br>Pièces complémentaires<br>Piezas especiales                           | Pfaff 438-358/01-918/01            | 34 |
| 7   | Zick Zack-Steuerung<br>Zig zag control<br>Commande du point zigzag<br>Mando para puntada zig zag                | -716/04; -716/06; -716/08; -716/18 | 36 |
| 8   | Walzentransport-Einrichtung<br>Puller feed<br>Puller<br>Puller                                                  | -748/36                            | 39 |
| 9   | Unterschneideinrichtung<br>Under-edge trimmer<br>Dispositif à raser à couteau coupant<br>Dispositivo recortador | -771/01; -771/02; -771/04          | 44 |
| 10  | SENSEWMAT                                                                                                       | -780/01-980/02                     | 60 |
| 11  | Fadenabschneid-Einrichtung<br>Thread trimmer<br>Coupe-fil<br>Cortahilos                                         | -900/01                            | 64 |
| 12  | Fadenabschneid-Einrichtung<br>Thread trimmer<br>Coupe-fil<br>Cortahilos                                         | -900/51                            | 67 |