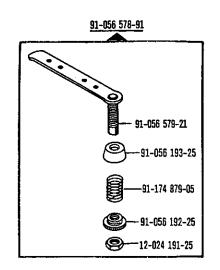

| 0.1 | Depotteile<br>Agency stock parts<br>Pièces en stock à l'agence<br>Repuestos urgentes                            |                                    | 14 |
|-----|-----------------------------------------------------------------------------------------------------------------|------------------------------------|----|
| 1   | Kopfteile<br>Needle head parts<br>Pièces de tête<br>Piezas de la cabeza                                         |                                    | 16 |
| 2   | Armteile<br>Arm parts<br>Pièces de bras<br>Piezas del brazo                                                     |                                    | 18 |
| 3   | Grundplattenteile<br>Bedplate parts<br>Pièces du plateau fondamental<br>Piezas de la placa-base                 |                                    | 25 |
| 4   | Gehäuseteile<br>Housing parts<br>Parties du corps<br>Piezas del carter                                          |                                    | 31 |
| 5   | Ergănzungsteile<br>Complementary parts<br>Pièces complémentaires<br>Piezas especiales                           | Pfaff 438 R                        | 32 |
| 6   | Ergänzungsteile<br>Complementary parts<br>Pièces complémentaires<br>Piezas especiales                           | Pfaff 438-358/01-918/01            | 34 |
| 7   | Zick Zack-Steuerung<br>Zig zag control<br>Commande du point zigzag<br>Mando para puntada zig zag                | -716/04; -716/06; -716/08; -716/18 | 36 |
| 8   | Walzentransport-Einrichtung<br>Puller feed<br>Puller<br>Puller                                                  | -748/36                            | 39 |
| 9   | Unterschneideinrichtung<br>Under-edge trimmer<br>Dispositif à raser à couteau coupant<br>Dispositivo recortador | -771/01; -771/02; -771/04          | 44 |
| 10  | SENSEWMAT                                                                                                       | -780/01-980/02                     | 60 |
| 11  | Fadenabschneid-Einrichtung<br>Thread trimmer<br>Coupe-fil<br>Cortahilos                                         | -900/01                            | 64 |
| 12  | Fadenabschneid-Einrichtung<br>Thread trimmer<br>Coupe-fil<br>Cortahilos                                         | -900/51                            | 67 |