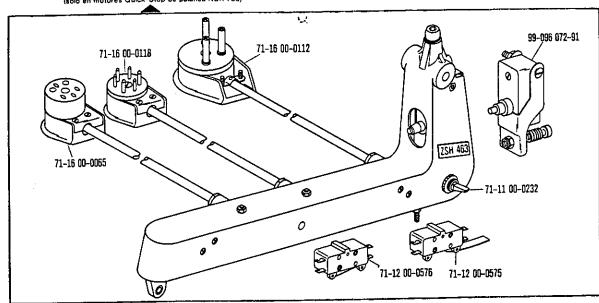

iones del registro 0





siehe Erläuterungen Register 0
see explanations in section 0
voir légende registre 0
ver explicaciones del registro 0

siehe Erläuterungen Register 0 see explanations in section 0 voir légende registre 0 ver explicaciones del registro 0

siehe Erläuterungen Register 0
see explanations in section 0
voir légende registre 0
ver explicaciones del registro 0

In Nr. 71-11 00-0188 enthalten
 In No. 71-11 00-0188 included
 Est incluien nº 71-11 00-0188
 Està incluido en el № 71-11 00-0188





2) siehe Schnurscheiben-Tabelle Seite 77 see Table of pulleys on page 77 voir page 77 tableau des poulles à gorge 77 véase table de poleas acanaladas, página 77 siehe Erläuterungen Register 0 see explanations in section 0 voir légende registre 0 ver explicaciones del registro 0





## Schnurscheiben-Tabelle · Table of Pulleys

## Tableau des poulies à gorge · Tabla de poleas acanaiadas

| Teilenummer<br>Part number<br>Numéros des pièces<br>№ de las piezas | Motordrehzahl U/min<br>Motor speed (r.p.m.)<br>Régime moteur trs/mn<br>Regimen del motor<br>en r.p.m. | Frequenz<br>Frequency<br>Fréquence<br>Frecuencia | Schnurscheiben-Durchmesser <sup>n</sup> in mn<br>Pulley dia. <sup>1)</sup> (mm)<br>Diamètre effectif de la poulie en mm<br>Diámetro efectivo de la polea en<br>mm |
|---------------------------------------------------------------------|-------------------------------------------------------------------------------------------------------|--------------------------------------------------|--------------------------------------------------------------------------