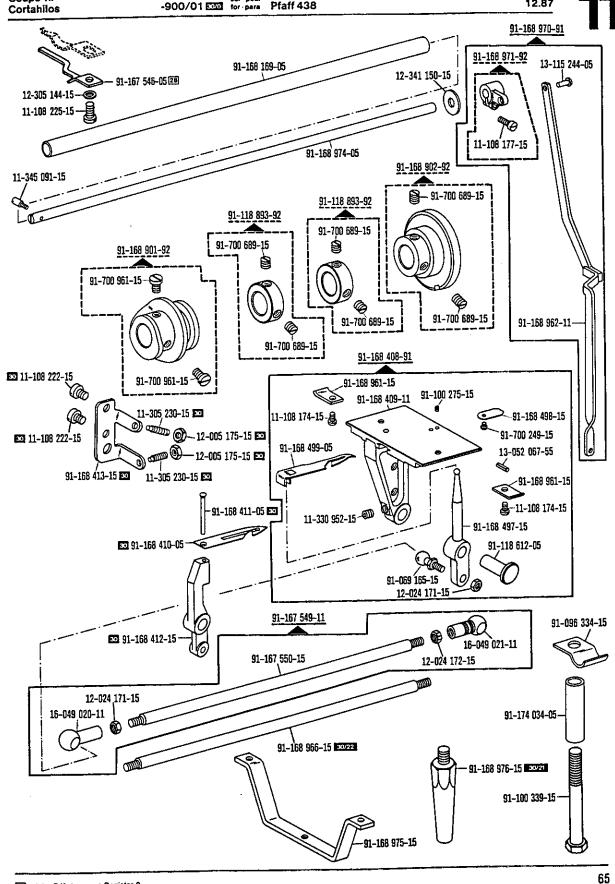

| 0.1 | Depotteile<br>Agency stock parts<br>Pièces en stock à l'agence<br>Repuestos urgentes                            |                                    | 14 |
|-----|-----------------------------------------------------------------------------------------------------------------|------------------------------------|----|
| 1   | Kopfteile<br>Needle head parts<br>Pièces de tête<br>Piezas de la cabeza                                         |                                    | 16 |
| 2   | Armteile<br>Arm parts<br>Pièces de bras<br>Piezas del brazo                                                     |                                    | 18 |
| 3   | Grundplattenteile<br>Bedplate parts<br>Pièces du plateau fondamental<br>Piezas de la placa-base                 |                                    | 25 |
| 4   | Gehäuseteile<br>Housing parts<br>Parties du corps<br>Piezas del carter                                          |                                    | 31 |
| 5   | Ergănzungsteile<br>Complementary parts<br>Pièces complémentaires<br>Piezas especiales                           | Pfaff 438 R                        | 32 |
| 6   | Ergänzungsteile<br>Complementary parts<br>Pièces complémentaires<br>Piezas especiales                           | Pfaff 438-358/01-918/01            | 34 |
| 7   | Zick Zack-Steuerung<br>Zig zag control<br>Commande du point zigzag<br>Mando para puntada zig zag                | -716/04; -716/06; -716/08; -716/18 | 36 |
| 8   | Walzentransport-Einrichtung<br>Puller feed<br>Puller<br>Puller                                                  | -748/36                            | 39 |
| 9   | Unterschneideinrichtung<br>Under-edge trimmer<br>Dispositif à raser à couteau coupant<br>Dispositivo recortador | -771/01; -771/02; -771/04          | 44 |
| 10  | SENSEWMAT                                                                                                       | -780/01-980/02                     | 60 |
| 11  | Fadenabschneid-Einrichtung<br>Thread trimmer<br>Coupe-fil<br>Cortahilos                                         | -900/01                            | 64 |
| 12  | Fadenabschneid-Einrichtung<br>Thread trimmer<br>Coupe-fil<br>Cortahilos                                         | -900/51                            | 67 |