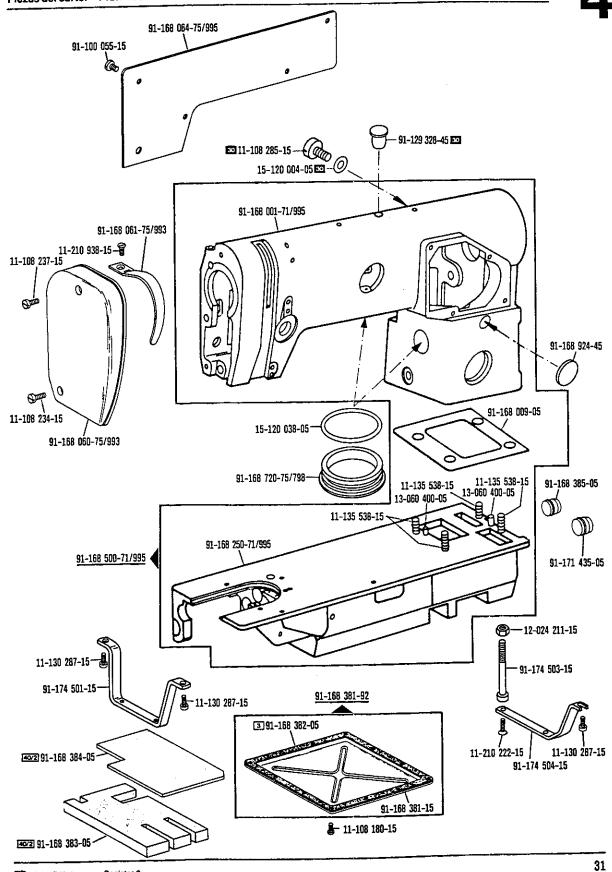

| 0.1 | Depotteile<br>Agency stock parts<br>Pièces en stock à l'agence<br>Repuestos urgentes                            |                                    | 14 |
|-----|-----------------------------------------------------------------------------------------------------------------|------------------------------------|----|
| 1   | Kopfteile<br>Needle head parts<br>Pièces de tête<br>Piezas de la cabeza                                         |                                    | 16 |
| 2   | Armteile<br>Arm parts<br>Pièces de bras<br>Piezas del brazo                                                     |                                    | 18 |
| 3   | Grundplattenteile<br>Bedplate parts<br>Pièces du plateau fondamental<br>Piezas de la placa-base                 |                                    | 25 |
| 4   | Gehäuseteile<br>Housing parts<br>Parties du corps<br>Piezas del carter                                          |                                    | 31 |
| 5   | Ergănzungsteile<br>Complementary parts<br>Pièces complémentaires<br>Piezas especiales                           | Pfaff 438 R                        | 32 |
| 6   | Ergänzungsteile<br>Complementary parts<br>Pièces complémentaires<br>Piezas especiales                           | Pfaff 438-358/01-918/01            | 34 |
| 7   | Zick Zack-Steuerung<br>Zig zag control<br>Commande du point zigzag<br>Mando para puntada zig zag                | -716/04; -716/06; -716/08; -716/18 | 36 |
| 8   | Walzentransport-Einrichtung<br>Puller feed<br>Puller<br>Puller                                                  | -748/36                            | 39 |
| 9   | Unterschneideinrichtung<br>Under-edge trimmer<br>Dispositif à raser à couteau coupant<br>Dispositivo recortador | -771/01; -771/02; -771/04          | 44 |
| 10  | SENSEWMAT                                                                                                       | -780/01-980/02                     | 60 |
| 11  | Fadenabschneid-Einrichtung<br>Thread trimmer<br>Coupe-fil<br>Cortahilos                                         | -900/01                            | 64 |
| 12  | Fadenabschneid-Einrichtung<br>Thread trimmer<br>Coupe-fil<br>Cortahilos                                         | -900/51                            | 67 |