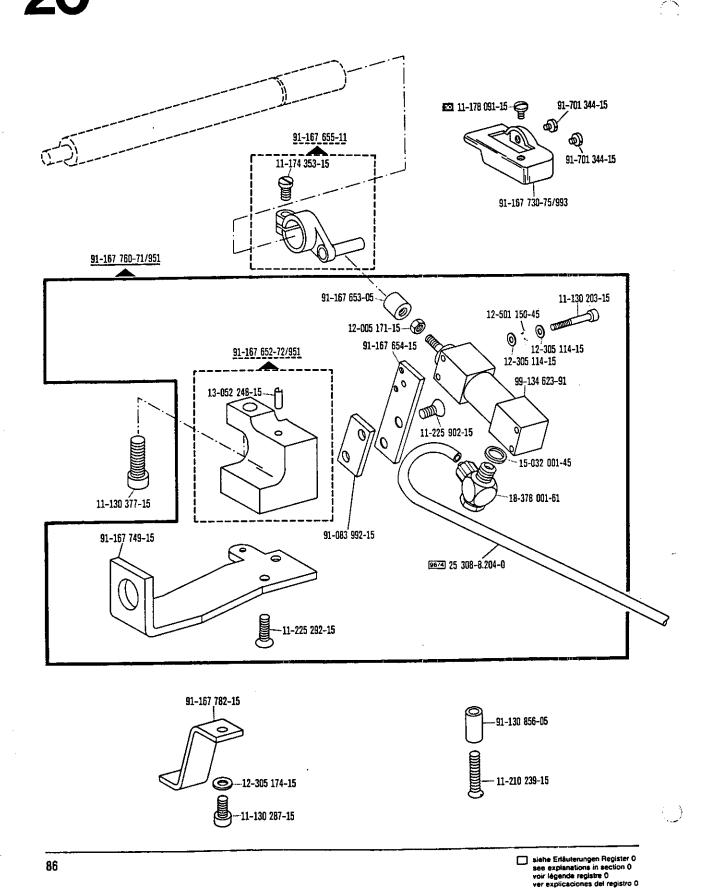

Pfaff 438 12.87 Inhaltsübersicht · Contents · Table des matières · Contenido Seite Register Section Page Registre Página Registro Fadenabschneid-Einrichtung 70 Thread trimmer -900/75 Coupe-fil Cortahilos Fadennachzieh-Einrichtung Thread pull-off mechanism 72 -908/02 Tire-fil Tirahilos auxiliar Fadenabstreifer Thread wiper 74 -909/03 Racleur de fil Retirahilos Fadenabstreifer Thread wiper 75 -909/04 Racleur de fil Retirahilos Presserfuß-Automatik Automatic presser foot lifter 76 -910/01 Releve-pied automatique Alzaprensatelas Presserfuß-Automatik Automatic presser foot lifter 78 -910/04 Relève-pied automatique Alzaprensatelas Presserfuß-Automatik und Walzenlüftung Automatic presser foot / puller roller lifter 81 -910/27 Relève-pied et releveur supplémentaire de rouleau Mecanismo automático para elevar el prensatelas y el rodillo del puller Verriegelungs-Einrichtung Backtacking mechanism 84 -911/05 Dispositif à points d'arrêt Rematador Verriegelungs-Einrichtung Backtacking mechanism -911/15 89 -911/35 Dispositif à points d'arrêt Rematador Stichverdichtungs-Einrichtung 92 Stitch condensation mechanism -917/15 Rétrécisseur de points Condensador de puntadas Nadelpositionier-Einrichtung Automatic needle positioner for 93 -913/04 Pfaff 438-900/.. pour Positionneur-aiguille Posicionador para Nadelpositionier-Einrichtung zur 94 for Automatic needle positioner Pfaff 438-900/01 -913/06 Positionneur-aiguille pour Posicionador para Nadelpositionier-Einrichtung Automatic needle positioner 95 for Pfaff 438-900/51; -900/75 -913/06 pour Positionneur-aiguille Posicionador para Nadelpositionier-Einrichtung Automatic needle positioner 96 -913/52 Positionneur-aiguille Posicionador Biesen-Einrichtung 97 Pin-tucking part set -915/05