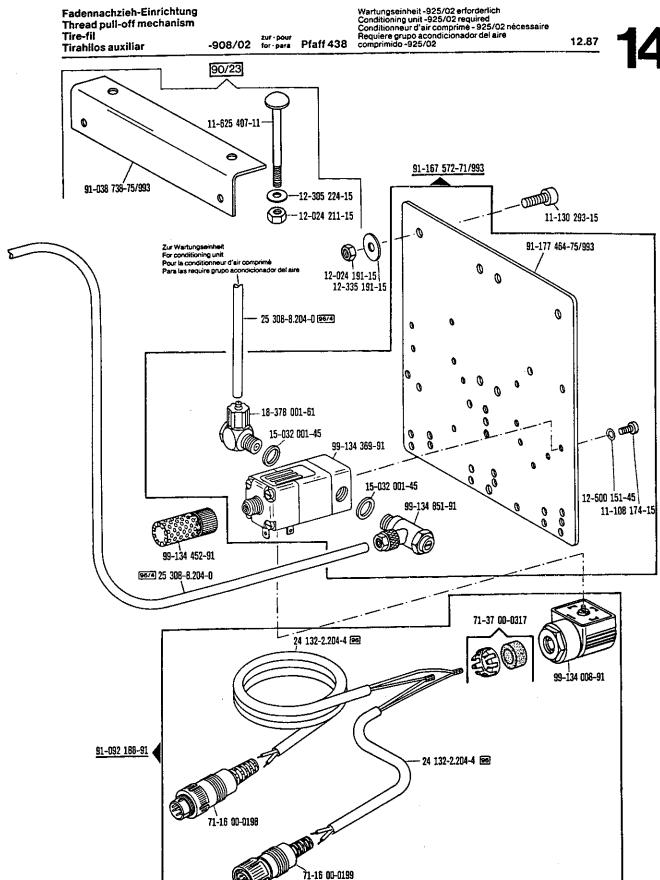

Pfaff 438 12.87 Inhaltsübersicht · Contents · Table des matières · Contenido Seite Register Section Page Registre Página Registro Fadenabschneid-Einrichtung 70 Thread trimmer -900/75 Coupe-fil Cortahilos Fadennachzieh-Einrichtung Thread pull-off mechanism 72 -908/02 Tire-fil Tirahilos auxiliar Fadenabstreifer Thread wiper 74 -909/03 Racleur de fil Retirahilos Fadenabstreifer Thread wiper 75 -909/04 Racleur de fil Retirahilos Presserfuß-Automatik Automatic presser foot lifter 76 -910/01 Releve-pied automatique Alzaprensatelas Presserfuß-Automatik Automatic presser foot lifter 78 -910/04 Relève-pied automatique Alzaprensatelas Presserfuß-Automatik und Walzenlüftung Automatic presser foot / puller roller lifter 81 -910/27 Relève-pied et releveur supplémentaire de rouleau Mecanismo automático para elevar el prensatelas y el rodillo del puller Verriegelungs-Einrichtung Backtacking mechanism 84 -911/05 Dispositif à points d'arrêt Rematador Verriegelungs-Einrichtung Backtacking mechanism -911/15 89 -911/35 Dispositif à points d'arrêt Rematador Stichverdichtungs-Einrichtung 92 Stitch condensation mechanism -917/15 Rétrécisseur de points Condensador de puntadas Nadelpositionier-Einrichtung Automatic needle positioner for 93 -913/04 Pfaff 438-900/.. pour Positionneur-aiguille Posicionador para Nadelpositionier-Einrichtung zur 94 for Automatic needle positioner Pfaff 438-900/01 -913/06 Positionneur-aiguille pour Posicionador para Nadelpositionier-Einrichtung Automatic needle positioner 95 for Pfaff 438-900/51; -900/75 -913/06 pour Positionneur-aiguille Posicionador para Nadelpositionier-Einrichtung Automatic needle positioner 96 -913/52 Positionneur-aiguille Posicionador Biesen-Einrichtung 97 Pin-tucking part set -915/05