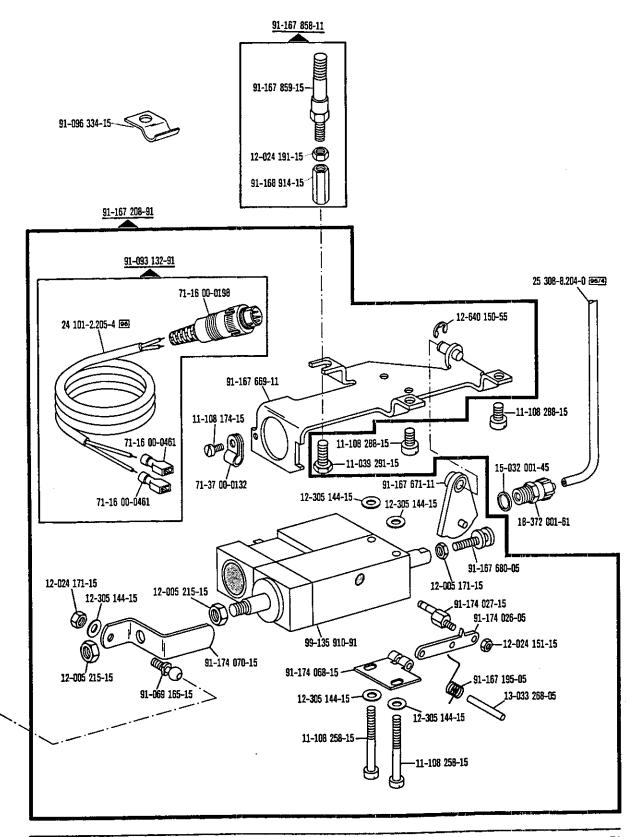

Pfaff 438 12.87 Inhaltsübersicht · Contents · Table des matières · Contenido Seite Register Section Page Registre Página Registro Fadenabschneid-Einrichtung 70 Thread trimmer -900/75 Coupe-fil Cortahilos Fadennachzieh-Einrichtung Thread pull-off mechanism 72 -908/02 Tire-fil Tirahilos auxiliar Fadenabstreifer Thread wiper 74 -909/03 Racleur de fil Retirahilos Fadenabstreifer Thread wiper 75 -909/04 Racleur de fil Retirahilos Presserfuß-Automatik Automatic presser foot lifter 76 -910/01 Releve-pied automatique Alzaprensatelas Presserfuß-Automatik Automatic presser foot lifter 78 -910/04 Relève-pied automatique Alzaprensatelas Presserfuß-Automatik und Walzenlüftung Automatic presser foot / puller roller lifter 81 -910/27 Relève-pied et releveur supplémentaire de rouleau Mecanismo automático para elevar el prensatelas y el rodillo del puller Verriegelungs-Einrichtung Backtacking mechanism 84 -911/05 Dispositif à points d'arrêt Rematador Verriegelungs-Einrichtung Backtacking mechanism -911/15 89 -911/35 Dispositif à points d'arrêt Rematador Stichverdichtungs-Einrichtung 92 Stitch condensation mechanism -917/15 Rétrécisseur de points Condensador de puntadas Nadelpositionier-Einrichtung Automatic needle positioner for 93 -913/04 Pfaff 438-900/.. pour Positionneur-aiguille Posicionador para Nadelpositionier-Einrichtung zur 94 for Automatic needle positioner Pfaff 438-900/01 -913/06 Positionneur-aiguille pour Posicionador para Nadelpositionier-Einrichtung Automatic needle positioner 95 for Pfaff 438-900/51; -900/75 -913/06 pour Positionneur-aiguille Posicionador para Nadelpositionier-Einrichtung Automatic needle positioner 96 -913/52 Positionneur-aiguille Posicionador Biesen-Einrichtung 97 Pin-tucking part set -915/05