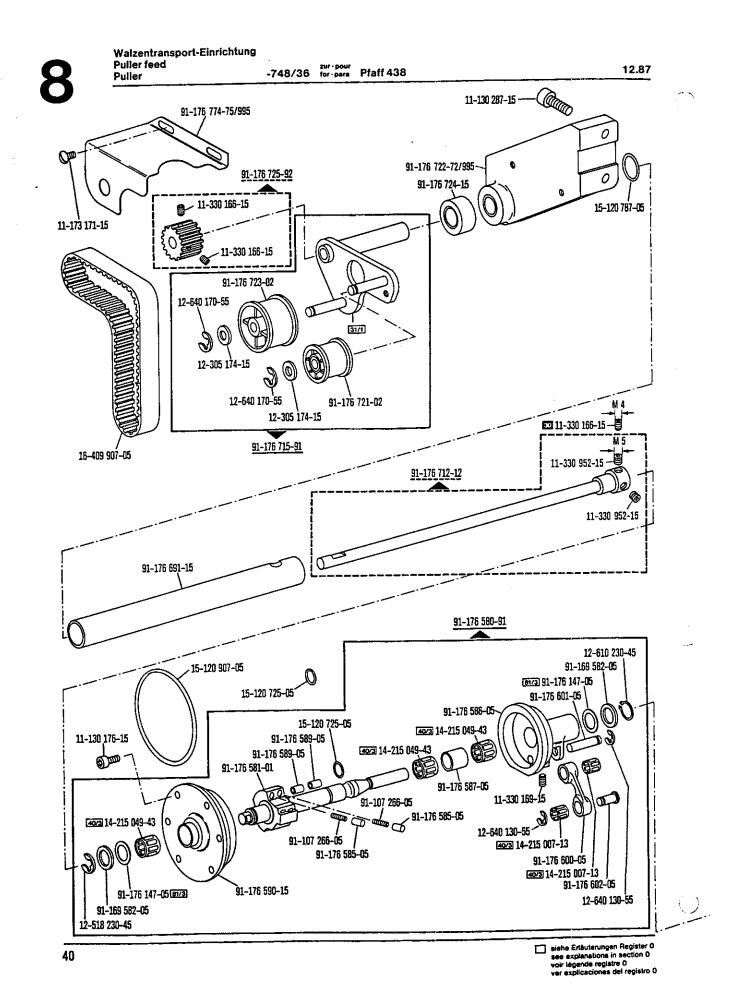

| 0.1 | Depotteile<br>Agency stock parts<br>Pièces en stock à l'agence<br>Repuestos urgentes                            |                                    | 14 |
|-----|-----------------------------------------------------------------------------------------------------------------|------------------------------------|----|
| 1   | Kopfteile<br>Needle head parts<br>Pièces de tête<br>Piezas de la cabeza                                         |                                    | 16 |
| 2   | Armteile<br>Arm parts<br>Pièces de bras<br>Piezas del brazo                                                     |                                    | 18 |
| 3   | Grundplattenteile<br>Bedplate parts<br>Pièces du plateau fondamental<br>Piezas de la placa-base                 |                                    | 25 |
| 4   | Gehäuseteile<br>Housing parts<br>Parties du corps<br>Piezas del carter                                          |                                    | 31 |
| 5   | Ergănzungsteile<br>Complementary parts<br>Pièces complémentaires<br>Piezas especiales                           | Pfaff 438 R                        | 32 |
| 6   | Ergänzungsteile<br>Complementary parts<br>Pièces complémentaires<br>Piezas especiales                           | Pfaff 438-358/01-918/01            | 34 |
| 7   | Zick Zack-Steuerung<br>Zig zag control<br>Commande du point zigzag<br>Mando para puntada zig zag                | -716/04; -716/06; -716/08; -716/18 | 36 |
| 8   | Walzentransport-Einrichtung<br>Puller feed<br>Puller<br>Puller                                                  | -748/36                            | 39 |
| 9   | Unterschneideinrichtung<br>Under-edge trimmer<br>Dispositif à raser à couteau coupant<br>Dispositivo recortador | -771/01; -771/02; -771/04          | 44 |
| 10  | SENSEWMAT                                                                                                       | -780/01-980/02                     | 60 |
| 11  | Fadenabschneid-Einrichtung<br>Thread trimmer<br>Coupe-fil<br>Cortahilos                                         | -900/01                            | 64 |
| 12  | Fadenabschneid-Einrichtung<br>Thread trimmer<br>Coupe-fil<br>Cortahilos                                         | -900/51                            | 67 |