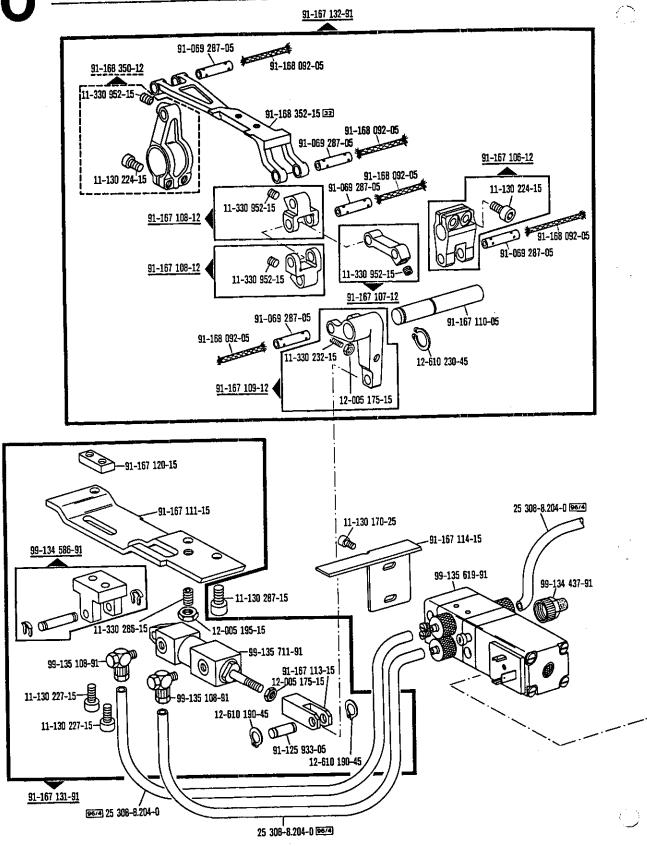

|                                   |                                                               |
|          |             |                                                          |                                   |                                                               |
|          |             |                                                          |                                   |                                                               |
|          |             |                                                          |                                   |                                                               |

D=three-phase - D=triphasé - D=trifásica - E=single-phase - E=monophasé - E=monofásic





siehe Erläuterungen Register 0
see explanations in section 0
voir légende registre 0
ver explicaciones del registro 0

siehe Erläuterungen Register 0 see explanations in section 0 voir légende registre 0 ver explicaciones del registro 0



siehe Erläuterungen Register O see explanations in section 0 voir légende registre 0 ver explicaciones del registro 0



siehe Erläuterungen Register 0 see explanations in section 0 voir légende registre 0 ver explicaciones del registro 0







siehe Erläuterungen Register 0
see explanations in section 0
voir légende registre 0
ver explicaciones del registro 0





slehe Erläuterungen Register 0 see explanations in section 0
voir légende registre 0
ver explicaciones del registro 0





siehe Erläuterungen Register 0 see explanations in section 0 voi