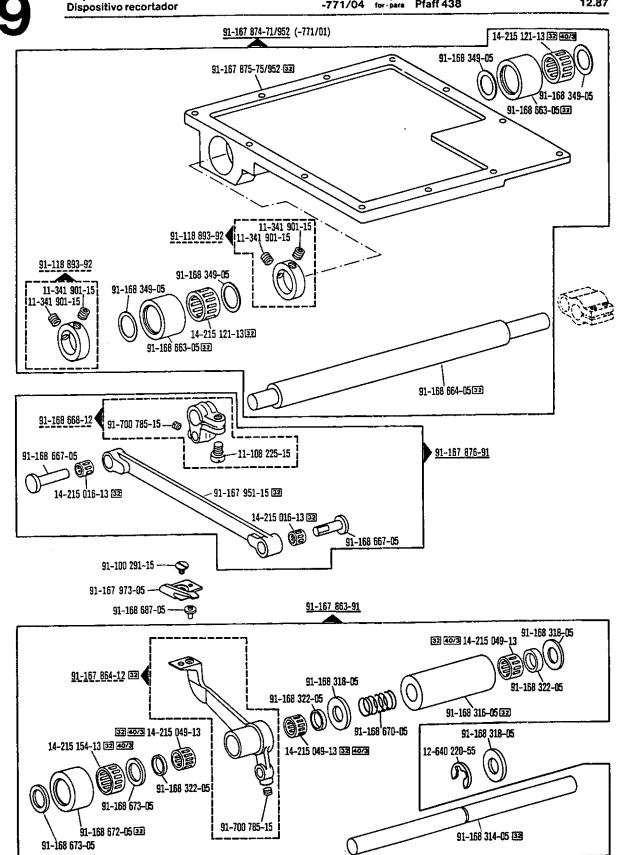

| 0.1 | Depotteile<br>Agency stock parts<br>Pièces en stock à l'agence<br>Repuestos urgentes                            |                                    | 14 |
|-----|-----------------------------------------------------------------------------------------------------------------|------------------------------------|----|
| 1   | Kopfteile<br>Needle head parts<br>Pièces de tête<br>Piezas de la cabeza                                         |                                    | 16 |
| 2   | Armteile<br>Arm parts<br>Pièces de bras<br>Piezas del brazo                                                     |                                    | 18 |
| 3   | Grundplattenteile<br>Bedplate parts<br>Pièces du plateau fondamental<br>Piezas de la placa-base                 |                                    | 25 |
| 4   | Gehäuseteile<br>Housing parts<br>Parties du corps<br>Piezas del carter                                          |                                    | 31 |
| 5   | Ergănzungsteile<br>Complementary parts<br>Pièces complémentaires<br>Piezas especiales                           | Pfaff 438 R                        | 32 |
| 6   | Ergänzungsteile<br>Complementary parts<br>Pièces complémentaires<br>Piezas especiales                           | Pfaff 438-358/01-918/01            | 34 |
| 7   | Zick Zack-Steuerung<br>Zig zag control<br>Commande du point zigzag<br>Mando para puntada zig zag                | -716/04; -716/06; -716/08; -716/18 | 36 |
| 8   | Walzentransport-Einrichtung<br>Puller feed<br>Puller<br>Puller                                                  | -748/36                            | 39 |
| 9   | Unterschneideinrichtung<br>Under-edge trimmer<br>Dispositif à raser à couteau coupant<br>Dispositivo recortador | -771/01; -771/02; -771/04          | 44 |
| 10  | SENSEWMAT                                                                                                       | -780/01-980/02                     | 60 |
| 11  | Fadenabschneid-Einrichtung<br>Thread trimmer<br>Coupe-fil<br>Cortahilos                                         | -900/01                            | 64 |
| 12  | Fadenabschneid-Einrichtung<br>Thread trimmer<br>Coupe-fil<br>Cortahilos                                         | -900/51                            | 67 |

(véase la página 20).

Légende Explicaciones Pfaff 438

Frühere Ausführung, Stellstange Nr. 91-168 121-05 ist kenntlich durch den alten Lagerbolzen 30/6 Nr. 91-168 076-04 (siehe Seite 21), im Ersatzfall wieder bestellen. Earlier version, connecting rod is identified by the old-type fulcrum stud No. 91-168 076-04 (see page 21), to be re-ordered for replacement purposes. Ancienne version, bielle de réglage caractérisée par l'ancien boulon nº 91-168 076-04 (voir page 21), à commander à nouveau pour échange. Tipo anterior, la barra de ajuste es reconocible por el perno de apoyo antiguo № 91-168 076-04 (véase la página 21), en caso de sustitución pidase de nuevo. Frühere Ausführung, ersetzt durch Nr. 91-100 270-15; 91-167 543-15; 91-167 544-05; 30/7 91-167 545-15; 91-167 561-05. Earlier version, replaced by Nos. 91-100 270-15; 91-167 543-15; 91-167 544-05; 91-167 545-15; 91-167 561-05. Ancienne version, remplacée par nºs 91-100 270-15; 91-167 543-15; 91-167 544-05; 91-167 545-15; 91-167 561-05. Tipo anterior, se sustituye por los № 91-100 270-15; 91-167 543-15; 91-167 544-05; 91-167 545-15; 91-167 561-05. Frühere Ausführung, ersetzt durch Nr. 12-510 171-45; 91-167 828-05; 91-167 829-05. 30/8 Earlier version, replaced by Nos. 12-510 171-45; 91-167 828-05; 91-167 829-05. Ancienne version, remplacée par nºs 12-510 171-45; 91-167 828-05; 91-167 829-05. Tipo anterior, se sustituye por los № 12-510 171-45; 91-167 828-05; 91-167 829-05. Frühere Ausführung, ersetzt durch Nr. 91-168 741-91 30/9 Earlier version, replaced by No. 91-168 741-91. Ancienne version, remplacée par nº 91-168 741-91. Tipo anterior, se sustituye por el № 91-168 741-91. Frühere Ausführung, ersetzt durch Nr. 91-009 076-61 (siehe Seite 26). 30/10 Earlier version, replaced by No. 91-009 076-61 (see page 26). Ancienne version, remplacée par nº 91-009 076-61 (voir page 26). Tipo anterior, se sustituye por el № 91-009 076-61 (véase la página 26). Frühere Ausführung, ersetzt durch Nr. 91-167 912-91 (siehe Seite 26). 30/11 Earlier version, replaced by No. 91-167 912-91 (see page 26). Ancienne version, remplacée par nº 91-167 912-91 (voir page 26). Tipo anterior, se sustituye por el № 91-167 912-91 (vease la página 26). Frühere Ausführung, ersetzt durch Nr. 15-256 902-01. 30/12 Earlier version, replaced by No. 15-256 902-01. Ancienne version, remplacée par nº 15-256 902-01. Tipo anterior, se sustituye por el № 15-256 902-01. Frühere Ausführung, ersetzt durch Nr. 91-167 607-01 (siehe Seite 32) und Nr. 91-068 027-05 30/13 (siehe Seite 22). Earlier version, replaced by No. 91-167 607-01 (see page 32) and No. 91-068 027-05 (see page 22). Ancienne version, remplacée par nº 91-167 607-01 (voir page 32) et nº 91-068 027-05 (voir page 22). Tipo anterior, se sustituye por el № 91-167 607-01 (véase la página 32) y № 91-068 027-05 (véase la página 22). Frühere Ausführung, ersetzt durch Nr. 91-167 619-91 (siehe Seite 32). 30/14 Earlier version, replaced by No. 91-167 619-91 (see page 32). Ancienne version, remplacée par nº 91-167 619-91 (voir page 32). Tipo anterior, se sustituye por el № 91-167 619-91 (véase la página 32). Frühere Ausführung, ersetzt durch Nr. 91-167 866-71/951 (siehe Seite 44). 30/16 Earlier version, replaced by No. 91-167 866-71/951 (see page 44). Ancienne version, remplacée par nº 91 167 866-71/951 (voir page 44). Tipo anterior, se sustituye por el № 91-167 866-71/951 (véase la página 44). Frühere Ausführung, ersetzt durch Nr. 91-167 874-71/952 (siehe Seite 48). 30/17 Earlier version, replaced by No. 91-167 874-71/952 (see page 48). Ancienne version, remplacée par nº 91-167 874-71/952 (voir page 48). Tipo anterior, se sustituye por el № 91-167 874-71/952 (véase la página 48). Frühere Ausführung, ersetzt durch Nr. 91-167 876-91 (siehe Seite 48). 30/18 Earlier version, replaced by No. 91-167 876-91 (see page 48).