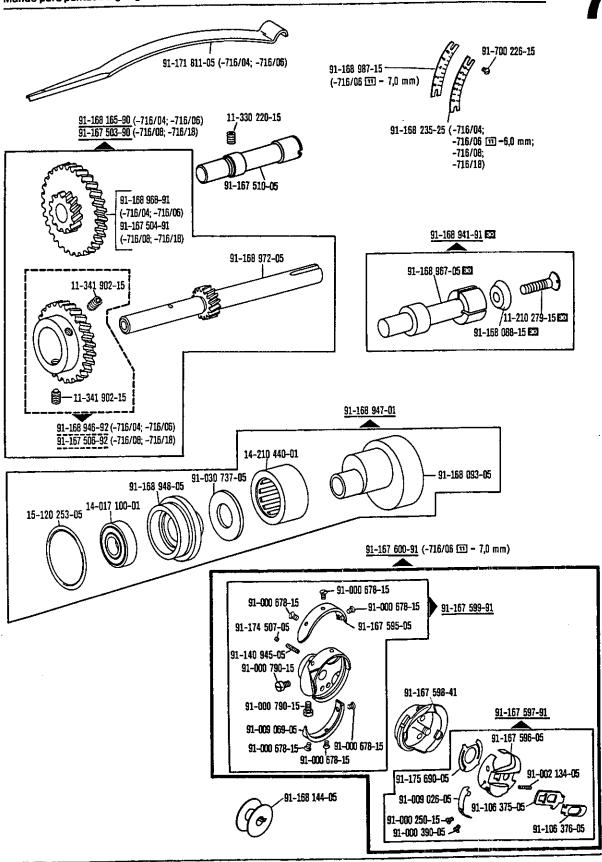

| 0.1 | Depotteile<br>Agency stock parts<br>Pièces en stock à l'agence<br>Repuestos urgentes                            |                                    | 14 |
|-----|-----------------------------------------------------------------------------------------------------------------|------------------------------------|----|
| 1   | Kopfteile<br>Needle head parts<br>Pièces de tête<br>Piezas de la cabeza                                         |                                    | 16 |
| 2   | Armteile<br>Arm parts<br>Pièces de bras<br>Piezas del brazo                                                     |                                    | 18 |
| 3   | Grundplattenteile<br>Bedplate parts<br>Pièces du plateau fondamental<br>Piezas de la placa-base                 |                                    | 25 |
| 4   | Gehäuseteile<br>Housing parts<br>Parties du corps<br>Piezas del carter                                          |                                    | 31 |
| 5   | Ergănzungsteile<br>Complementary parts<br>Pièces complémentaires<br>Piezas especiales                           | Pfaff 438 R                        | 32 |
| 6   | Ergänzungsteile<br>Complementary parts<br>Pièces complémentaires<br>Piezas especiales                           | Pfaff 438-358/01-918/01            | 34 |
| 7   | Zick Zack-Steuerung<br>Zig zag control<br>Commande du point zigzag<br>Mando para puntada zig zag                | -716/04; -716/06; -716/08; -716/18 | 36 |
| 8   | Walzentransport-Einrichtung<br>Puller feed<br>Puller<br>Puller                                                  | -748/36                            | 39 |
| 9   | Unterschneideinrichtung<br>Under-edge trimmer<br>Dispositif à raser à couteau coupant<br>Dispositivo recortador | -771/01; -771/02; -771/04          | 44 |
| 10  | SENSEWMAT                                                                                                       | -780/01-980/02                     | 60 |
| 11  | Fadenabschneid-Einrichtung<br>Thread trimmer<br>Coupe-fil<br>Cortahilos                                         | -900/01                            | 64 |
| 12  | Fadenabschneid-Einrichtung<br>Thread trimmer<br>Coupe-fil<br>Cortahilos                                         | -900/51                            | 67 |