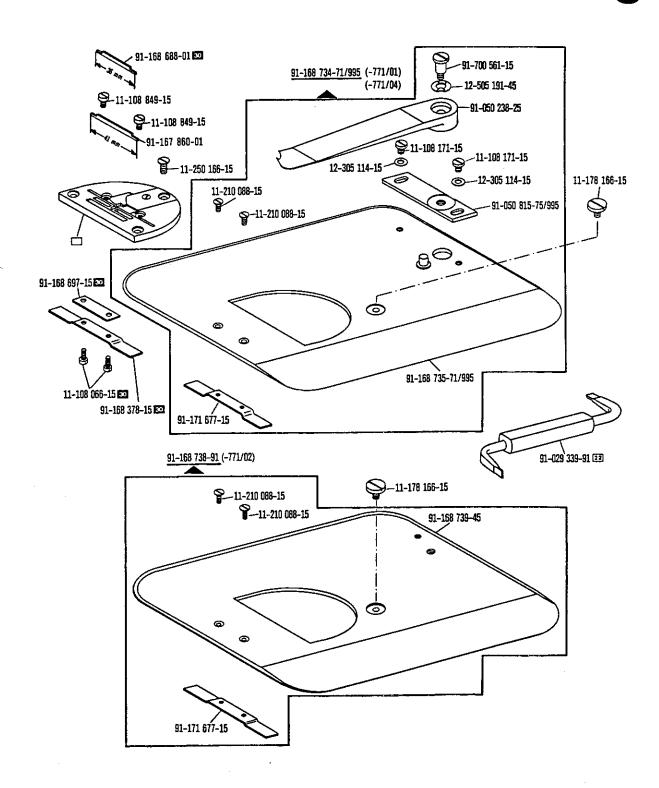

| 0.1 | Depotteile<br>Agency stock parts<br>Pièces en stock à l'agence<br>Repuestos urgentes                            |                                    | 14 |
|-----|-----------------------------------------------------------------------------------------------------------------|------------------------------------|----|
| 1   | Kopfteile<br>Needle head parts<br>Pièces de tête<br>Piezas de la cabeza                                         |                                    | 16 |
| 2   | Armteile<br>Arm parts<br>Pièces de bras<br>Piezas del brazo                                                     |                                    | 18 |
| 3   | Grundplattenteile<br>Bedplate parts<br>Pièces du plateau fondamental<br>Piezas de la placa-base                 |                                    | 25 |
| 4   | Gehäuseteile<br>Housing parts<br>Parties du corps<br>Piezas del carter                                          |                                    | 31 |
| 5   | Ergănzungsteile<br>Complementary parts<br>Pièces complémentaires<br>Piezas especiales                           | Pfaff 438 R                        | 32 |
| 6   | Ergänzungsteile<br>Complementary parts<br>Pièces complémentaires<br>Piezas especiales                           | Pfaff 438-358/01-918/01            | 34 |
| 7   | Zick Zack-Steuerung<br>Zig zag control<br>Commande du point zigzag<br>Mando para puntada zig zag                | -716/04; -716/06; -716/08; -716/18 | 36 |
| 8   | Walzentransport-Einrichtung<br>Puller feed<br>Puller<br>Puller                                                  | -748/36                            | 39 |
| 9   | Unterschneideinrichtung<br>Under-edge trimmer<br>Dispositif à raser à couteau coupant<br>Dispositivo recortador | -771/01; -771/02; -771/04          | 44 |
| 10  | SENSEWMAT                                                                                                       | -780/01-980/02                     | 60 |
| 11  | Fadenabschneid-Einrichtung<br>Thread trimmer<br>Coupe-fil<br>Cortahilos                                         | -900/01                            | 64 |
| 12  | Fadenabschneid-Einrichtung<br>Thread trimmer<br>Coupe-fil<br>Cortahilos                                         | -900/51                            | 67 |