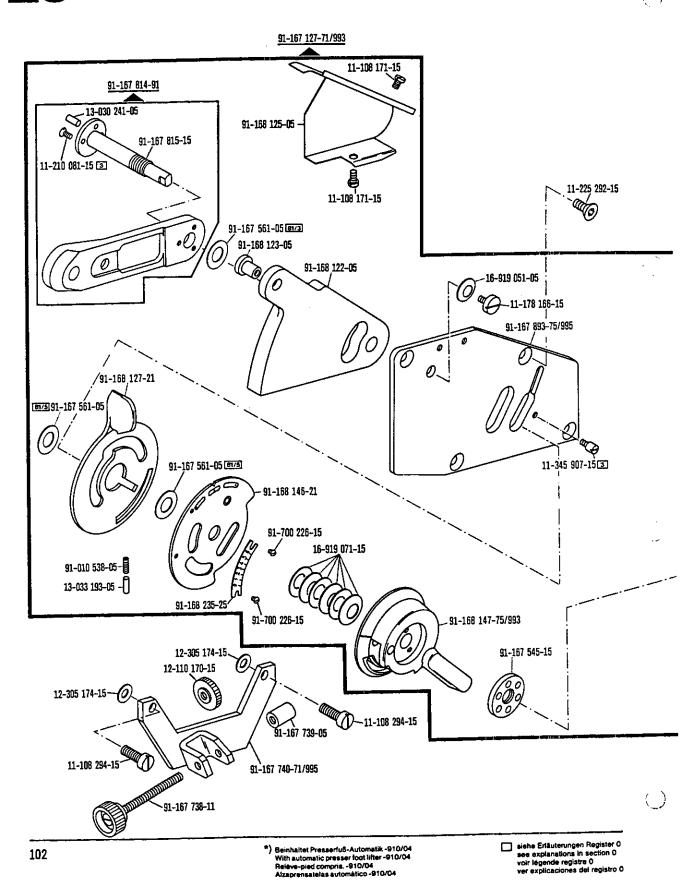

de registre 0
ver explicaciones del registro 0

<sup>\*)</sup> Beinhaltet Presserfuß-Automatik -910/04 With automatic presser foot lifter -910/04 Releve-pied compris -910/04 Atzaprensatelas automático -910/04



siehe Erläuterungen Register 0
see explanations in section 0
voir légende registre 0
ver explicaciones del registro 0













siehe Erläuterungen Register 0
see explanations in section 0
voir légende registre 0
ver explicaciones del registro 0





siehe Erläuterungen Register 0
see explanations in section 0
voir légende registre 0
ver explicaciones del registro 0

Beinhaltet Presserfuß-Automatik -910/04
 With automatic presser foot lifter -910/04
 Releve-pied compris. -910/04
 Alzaprensatelas automatico -910/04







voir légende registre 0 ver explicaciones del registro 0







siehe Erläuterungen Register 0 see explanations in section 0 voir légende registre 0 ver explicaciones del registro 0

siehe Erläuterungen Register 0
see explanations in section 0
voir légende registre 0
ver explicaciones del registro 0











25 134-8.004-0 호로

- 11-130 254-15

11-130 254-15

15-032 002-45

18-372 003-61

0

18-378 003-61

-15-032 002-45



91-099 811-05

11-108 174-15

-71-37 00-0133

siehe Erläuterungen Register 0 see explanations in section 0 voir lègende registre 0 ver explicaciones del registro 0



siehe Erläuterungen Register 0
see explanations in section 0
voir légende registre 0
ver explicaciones del registro 0



aishe Erläuterungen Register 0 see explanations in section 0 voir légende registre 0 ver explicaciones del registro 0









sièhe Erläuter