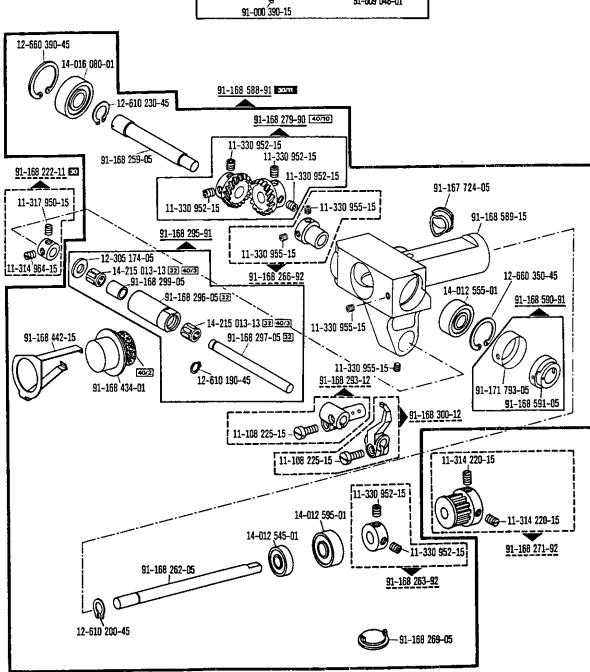

| 0.1 | Depotteile<br>Agency stock parts<br>Pièces en stock à l'agence<br>Repuestos urgentes                            |                                    | 14 |
|-----|-----------------------------------------------------------------------------------------------------------------|------------------------------------|----|
| 1   | Kopfteile<br>Needle head parts<br>Pièces de tête<br>Piezas de la cabeza                                         |                                    | 16 |
| 2   | Armteile<br>Arm parts<br>Pièces de bras<br>Piezas del brazo                                                     |                                    | 18 |
| 3   | Grundplattenteile<br>Bedplate parts<br>Pièces du plateau fondamental<br>Piezas de la placa-base                 |                                    | 25 |
| 4   | Gehäuseteile<br>Housing parts<br>Parties du corps<br>Piezas del carter                                          |                                    | 31 |
| 5   | Ergănzungsteile<br>Complementary parts<br>Pièces complémentaires<br>Piezas especiales                           | Pfaff 438 R                        | 32 |
| 6   | Ergänzungsteile<br>Complementary parts<br>Pièces complémentaires<br>Piezas especiales                           | Pfaff 438-358/01-918/01            | 34 |
| 7   | Zick Zack-Steuerung<br>Zig zag control<br>Commande du point zigzag<br>Mando para puntada zig zag                | -716/04; -716/06; -716/08; -716/18 | 36 |
| 8   | Walzentransport-Einrichtung<br>Puller feed<br>Puller<br>Puller                                                  | -748/36                            | 39 |
| 9   | Unterschneideinrichtung<br>Under-edge trimmer<br>Dispositif à raser à couteau coupant<br>Dispositivo recortador | -771/01; -771/02; -771/04          | 44 |
| 10  | SENSEWMAT                                                                                                       | -780/01-980/02                     | 60 |
| 11  | Fadenabschneid-Einrichtung<br>Thread trimmer<br>Coupe-fil<br>Cortahilos                                         | -900/01                            | 64 |
| 12  | Fadenabschneid-Einrichtung<br>Thread trimmer<br>Coupe-fil<br>Cortahilos                                         | -900/51                            | 67 |