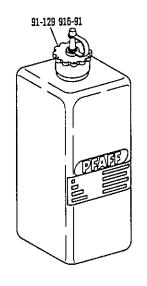

| ÖI<br>Oil<br>Huile<br>Aceite |    | bei:  | Dichte bei:<br>Density of:<br>Densité à:<br>Densidad a: |                 | Bestellnummer für Behälter mit: Part number for can containing: Numéro de commande pour récipients avec: Número de pedido para recipientes con: |               |               |              |
|------------------------------|----|-------|---------------------------------------------------------|-----------------|-------------------------------------------------------------------------------------------------------------------------------------------------|---------------|---------------|--------------|
|                              | •c | mm²/s | ۰c                                                      | g/cm³<br>(g/mi) | Liter<br>Litre<br>Litros                                                                                                                        |               |               |              |
| <u> </u>                     |    |       |                                                         |                 | 0,09                                                                                                                                            | 91-129 138-91 |               |              |
|                              |    |       |                                                         | i               | 0,25                                                                                                                                            |               | 91-129 916-91 |              |
| 280-1-120 144                | 40 | 22,0  | 15                                                      | 0,865           | 1                                                                                                                                               |               | 91-129 917-91 |              |
|                              |    |       |                                                         |                 | 5                                                                                                                                               |               |               | 91-129919-91 |
|                              |    |       |                                                         |                 | 10                                                                                                                                              |               |               | 91-129920-91 |
|                              |    |       |                                                         |                 | 0,09                                                                                                                                            |               |               |              |
|                              |    |       |                                                         |                 | 0,25                                                                                                                                            |               |               |              |
| 280-1-120 217                |    |       | 21                                                      | 0,810           | 11                                                                                                                                              |               | 91-129 941-91 |              |
|                              |    |       |                                                         |                 | 5                                                                                                                                               |               |               |              |
|                              |    |       |                                                         |                 | 10                                                                                                                                              |               |               |              |