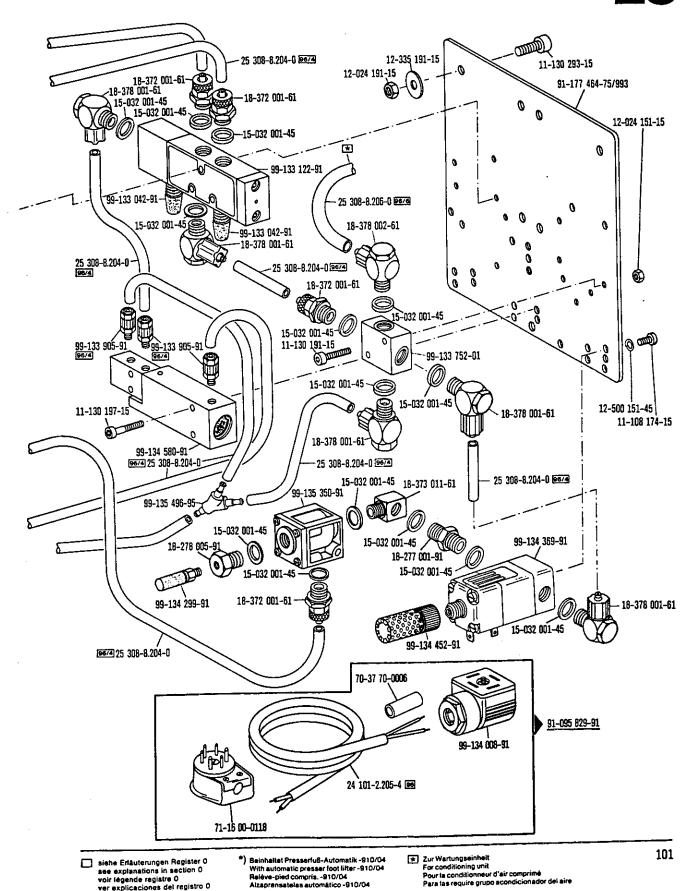

Pfaff 438 12.87 Inhaltsübersicht · Contents · Table des matières · Contenido Seite Register Section Page Registre Página Registro Fadenabschneid-Einrichtung 70 Thread trimmer -900/75 Coupe-fil Cortahilos Fadennachzieh-Einrichtung Thread pull-off mechanism 72 -908/02 Tire-fil Tirahilos auxiliar Fadenabstreifer Thread wiper 74 -909/03 Racleur de fil Retirahilos Fadenabstreifer Thread wiper 75 -909/04 Racleur de fil Retirahilos Presserfuß-Automatik Automatic presser foot lifter 76 -910/01 Releve-pied automatique Alzaprensatelas Presserfuß-Automatik Automatic presser foot lifter 78 -910/04 Relève-pied automatique Alzaprensatelas Presserfuß-Automatik und Walzenlüftung Automatic presser foot / puller roller lifter 81 -910/27 Relève-pied et releveur supplémentaire de rouleau Mecanismo automático para elevar el prensatelas y el rodillo del puller Verriegelungs-Einrichtung Backtacking mechanism 84 -911/05 Dispositif à points d'arrêt Rematador Verriegelungs-Einrichtung Backtacking mechanism -911/15 89 -911/35 Dispositif à points d'arrêt Rematador Stichverdichtungs-Einrichtung 92 Stitch condensation mechanism -917/15 Rétrécisseur de points Condensador de puntadas Nadelpositionier-Einrichtung Automatic needle positioner for 93 -913/04 Pfaff 438-900/.. pour Positionneur-aiguille Posicionador para Nadelpositionier-Einrichtung zur 94 for Automatic needle positioner Pfaff 438-900/01 -913/06 Positionneur-aiguille pour Posicionador para Nadelpositionier-Einrichtung Automatic needle positioner 95 for Pfaff 438-900/51; -900/75 -913/06 pour Positionneur-aiguille Posicionador para Nadelpositionier-Einrichtung Automatic needle positioner 96 -913/52 Positionneur-aiguille Posicionador Biesen-Einrichtung 97 Pin-tucking part set -915/05