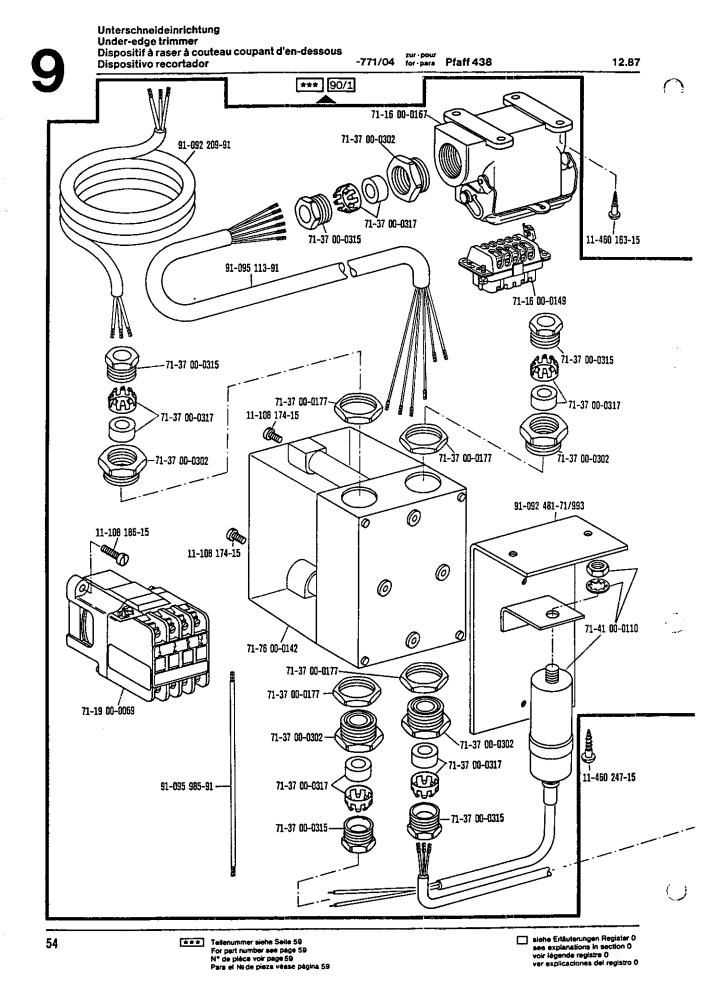

| 0.1 | Depotteile<br>Agency stock parts<br>Pièces en stock à l'agence<br>Repuestos urgentes                            |                                    | 14 |
|-----|-----------------------------------------------------------------------------------------------------------------|------------------------------------|----|
| 1   | Kopfteile<br>Needle head parts<br>Pièces de tête<br>Piezas de la cabeza                                         |                                    | 16 |
| 2   | Armteile<br>Arm parts<br>Pièces de bras<br>Piezas del brazo                                                     |                                    | 18 |
| 3   | Grundplattenteile<br>Bedplate parts<br>Pièces du plateau fondamental<br>Piezas de la placa-base                 |                                    | 25 |
| 4   | Gehäuseteile<br>Housing parts<br>Parties du corps<br>Piezas del carter                                          |                                    | 31 |
| 5   | Ergănzungsteile<br>Complementary parts<br>Pièces complémentaires<br>Piezas especiales                           | Pfaff 438 R                        | 32 |
| 6   | Ergänzungsteile<br>Complementary parts<br>Pièces complémentaires<br>Piezas especiales                           | Pfaff 438-358/01-918/01            | 34 |
| 7   | Zick Zack-Steuerung<br>Zig zag control<br>Commande du point zigzag<br>Mando para puntada zig zag                | -716/04; -716/06; -716/08; -716/18 | 36 |
| 8   | Walzentransport-Einrichtung<br>Puller feed<br>Puller<br>Puller                                                  | -748/36                            | 39 |
| 9   | Unterschneideinrichtung<br>Under-edge trimmer<br>Dispositif à raser à couteau coupant<br>Dispositivo recortador | -771/01; -771/02; -771/04          | 44 |
| 10  | SENSEWMAT                                                                                                       | -780/01-980/02                     | 60 |
| 11  | Fadenabschneid-Einrichtung<br>Thread trimmer<br>Coupe-fil<br>Cortahilos                                         | -900/01                            | 64 |
| 12  | Fadenabschneid-Einrichtung<br>Thread trimmer<br>Coupe-fil<br>Cortahilos                                         | -900/51                            | 67 |