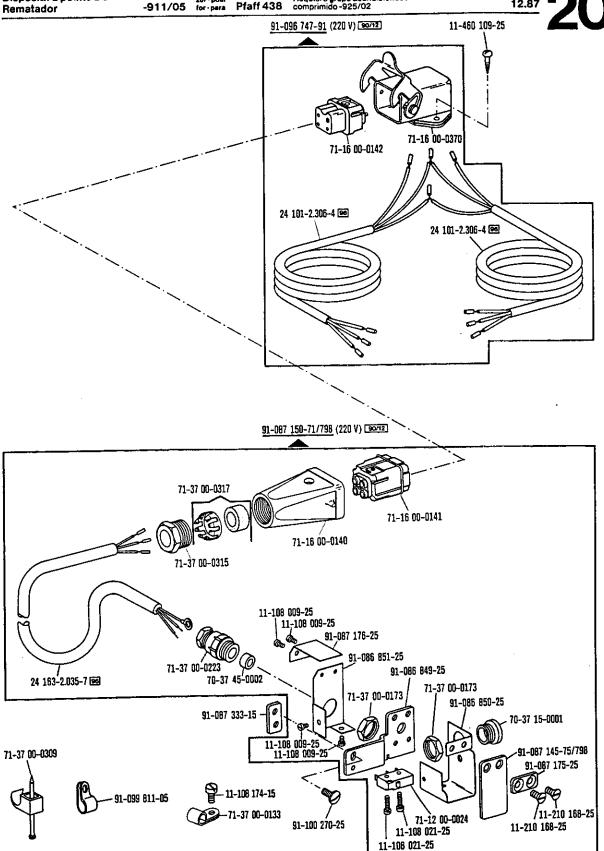

Pfaff 438 12.87 Inhaltsübersicht · Contents · Table des matières · Contenido Seite Register Section Page Registre Página Registro Fadenabschneid-Einrichtung 70 Thread trimmer -900/75 Coupe-fil Cortahilos Fadennachzieh-Einrichtung Thread pull-off mechanism 72 -908/02 Tire-fil Tirahilos auxiliar Fadenabstreifer Thread wiper 74 -909/03 Racleur de fil Retirahilos Fadenabstreifer Thread wiper 75 -909/04 Racleur de fil Retirahilos Presserfuß-Automatik Automatic presser foot lifter 76 -910/01 Releve-pied automatique Alzaprensatelas Presserfuß-Automatik Automatic presser foot lifter 78 -910/04 Relève-pied automatique Alzaprensatelas Presserfuß-Automatik und Walzenlüftung Automatic presser foot / puller roller lifter 81 -910/27 Relève-pied et releveur supplémentaire de rouleau Mecanismo automático para elevar el prensatelas y el rodillo del puller Verriegelungs-Einrichtung Backtacking mechanism 84 -911/05 Dispositif à points d'arrêt Rematador Verriegelungs-Einrichtung Backtacking mechanism -911/15 89 -911/35 Dispositif à points d'arrêt Rematador Stichverdichtungs-Einrichtung 92 Stitch condensation mechanism -917/15 Rétrécisseur de points Condensador de puntadas Nadelpositionier-Einrichtung Automatic needle positioner for 93 -913/04 Pfaff 438-900/.. pour Positionneur-aiguille Posicionador para Nadelpositionier-Einrichtung zur 94 for Automatic needle positioner Pfaff 438-900/01 -913/06 Positionneur-aiguille pour Posicionador para Nadelpositionier-Einrichtung Automatic needle positioner 95 for Pfaff 438-900/51; -900/75 -913/06 pour Positionneur-aiguille Posicionador para Nadelpositionier-Einrichtung Automatic needle positioner 96 -913/52 Positionneur-aiguille Posicionador Biesen-Einrichtung 97 Pin-tucking part set -915/05