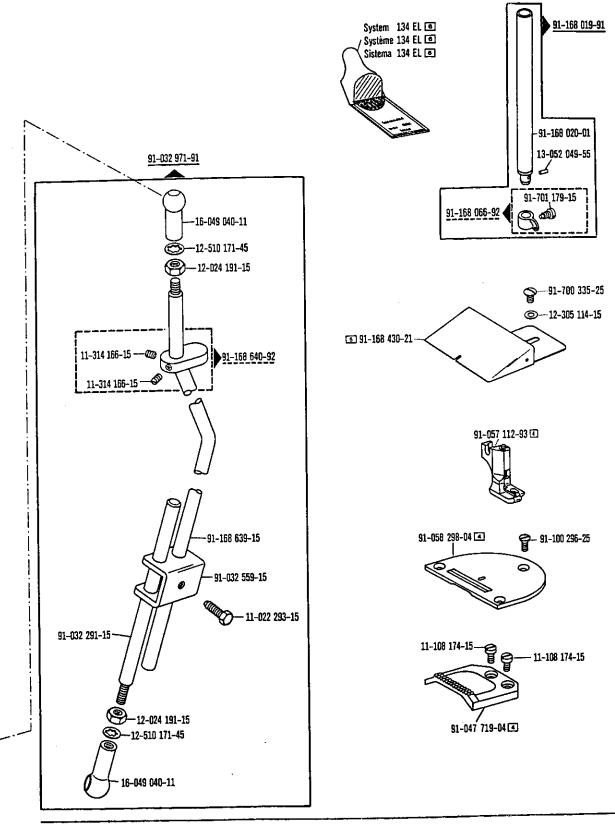

| 0.1 | Depotteile<br>Agency stock parts<br>Pièces en stock à l'agence<br>Repuestos urgentes                            |                                    | 14 |
|-----|-----------------------------------------------------------------------------------------------------------------|------------------------------------|----|
| 1   | Kopfteile<br>Needle head parts<br>Pièces de tête<br>Piezas de la cabeza                                         |                                    | 16 |
| 2   | Armteile<br>Arm parts<br>Pièces de bras<br>Piezas del brazo                                                     |                                    | 18 |
| 3   | Grundplattenteile<br>Bedplate parts<br>Pièces du plateau fondamental<br>Piezas de la placa-base                 |                                    | 25 |
| 4   | Gehäuseteile<br>Housing parts<br>Parties du corps<br>Piezas del carter                                          |                                    | 31 |
| 5   | Ergănzungsteile<br>Complementary parts<br>Pièces complémentaires<br>Piezas especiales                           | Pfaff 438 R                        | 32 |
| 6   | Ergänzungsteile<br>Complementary parts<br>Pièces complémentaires<br>Piezas especiales                           | Pfaff 438-358/01-918/01            | 34 |
| 7   | Zick Zack-Steuerung<br>Zig zag control<br>Commande du point zigzag<br>Mando para puntada zig zag                | -716/04; -716/06; -716/08; -716/18 | 36 |
| 8   | Walzentransport-Einrichtung<br>Puller feed<br>Puller<br>Puller                                                  | -748/36                            | 39 |
| 9   | Unterschneideinrichtung<br>Under-edge trimmer<br>Dispositif à raser à couteau coupant<br>Dispositivo recortador | -771/01; -771/02; -771/04          | 44 |
| 10  | SENSEWMAT                                                                                                       | -780/01-980/02                     | 60 |
| 11  | Fadenabschneid-Einrichtung<br>Thread trimmer<br>Coupe-fil<br>Cortahilos                                         | -900/01                            | 64 |
| 12  | Fadenabschneid-Einrichtung<br>Thread trimmer<br>Coupe-fil<br>Cortahilos                                         | -900/51                            | 67 |