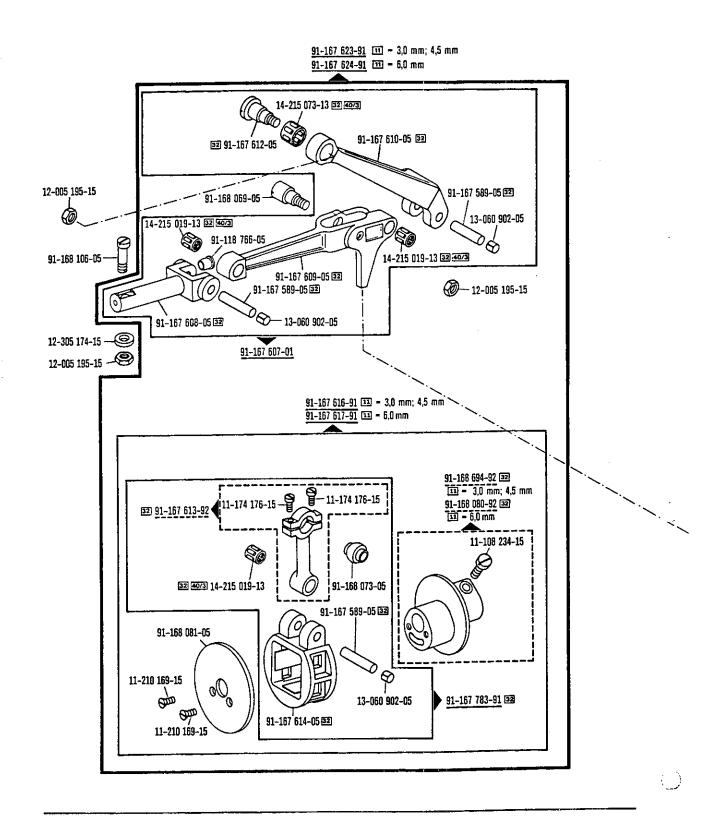

909/03<br>-960/62<br>-960/62<br>-960/62 | 74<br>111<br>111<br>111           |
| Balai de charbon H46 / Escobilla H46  Magnet / Solenoid Electro-aimant / Electroimán  Schmelzeinsatz Fuse insert | 71-17 00-0088<br>71-17 00-0131<br>71-17 00-0145<br>70-15 21-4001<br>70-15 21-4601                  | -900/01; -900/51<br>-909/03<br>-960/62<br>-960/62            | 74<br>111<br>111                  |

siehe Erfäuterungen Register 0 see explanations in section 0

voir légende registre 0 ver explicaciones del registro 0



16

91-168 194-71/798

91-167 603-05

siehe Érläuterungen Register 0 see explanations in section 0 voir légende registre 0 ver explicaciones del registro 0

18

siehe Erläuterungen Register 0 see explanations in section 0 voir légende registre 0 ver explicaciones del registro 0











siehe Erläuterungen Register 0 see explanations in section 0 voir légende registre 0 ver explicaciones del registro 0



siehe Erläuterungen Register 0 see explanations in section 0 voir légende registre 0 ver explicaciones del registro 0

siehe Erläuterungen Register 0
aee explanations in section 0
voir légende registre 0
ver explicaciones del registro 0

Pfaff 438





aiehe Erläuterungen Register 0
see explanations in section 0
voir légende registre 0
ver explicaciones del registro 0









Pfaff 438 R



Pfaff 438 R





siehe Erläuterungen Register 0 see explanations in section 0 voir légende registre 0 ver explicaciones del registro 0



Pfaff 438-358/01-918/01



siehe Erläuterungen Register 0
aee explanations in section 0
voir légende registre 0
ver explicaciones del regi