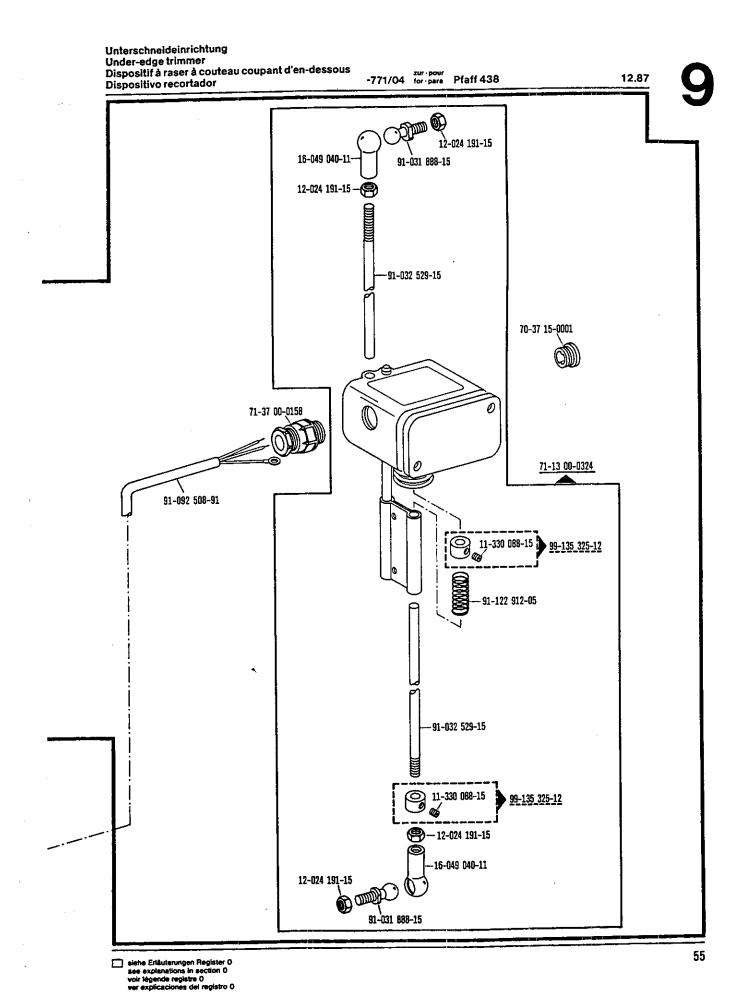

| 0.1 | Depotteile<br>Agency stock parts<br>Pièces en stock à l'agence<br>Repuestos urgentes                            |                                    | 14 |
|-----|-----------------------------------------------------------------------------------------------------------------|------------------------------------|----|
| 1   | Kopfteile<br>Needle head parts<br>Pièces de tête<br>Piezas de la cabeza                                         |                                    | 16 |
| 2   | Armteile<br>Arm parts<br>Pièces de bras<br>Piezas del brazo                                                     |                                    | 18 |
| 3   | Grundplattenteile<br>Bedplate parts<br>Pièces du plateau fondamental<br>Piezas de la placa-base                 |                                    | 25 |
| 4   | Gehäuseteile<br>Housing parts<br>Parties du corps<br>Piezas del carter                                          |                                    | 31 |
| 5   | Ergănzungsteile<br>Complementary parts<br>Pièces complémentaires<br>Piezas especiales                           | Pfaff 438 R                        | 32 |
| 6   | Ergänzungsteile<br>Complementary parts<br>Pièces complémentaires<br>Piezas especiales                           | Pfaff 438-358/01-918/01            | 34 |
| 7   | Zick Zack-Steuerung<br>Zig zag control<br>Commande du point zigzag<br>Mando para puntada zig zag                | -716/04; -716/06; -716/08; -716/18 | 36 |
| 8   | Walzentransport-Einrichtung<br>Puller feed<br>Puller<br>Puller                                                  | -748/36                            | 39 |
| 9   | Unterschneideinrichtung<br>Under-edge trimmer<br>Dispositif à raser à couteau coupant<br>Dispositivo recortador | -771/01; -771/02; -771/04          | 44 |
| 10  | SENSEWMAT                                                                                                       | -780/01-980/02                     | 60 |
| 11  | Fadenabschneid-Einrichtung<br>Thread trimmer<br>Coupe-fil<br>Cortahilos                                         | -900/01                            | 64 |
| 12  | Fadenabschneid-Einrichtung<br>Thread trimmer<br>Coupe-fil<br>Cortahilos                                         | -900/51                            | 67 |