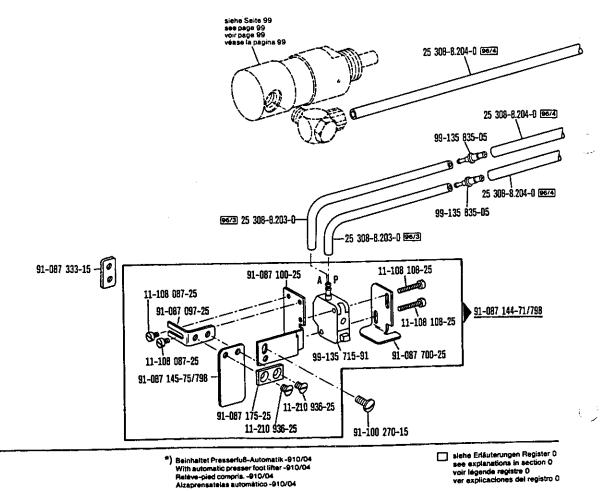

äuterungen Register 0
see explanations in section 0
voir légende registre 0
ver explicaciones del registro 0

<sup>\*)</sup> Beinhaltet Presserfuß-Automatik -910/04 With automatic presser foot lifter -910/04 Releve-pied compris -910/04 Atzaprensatelas automático -910/04



siehe Erläuterungen Register 0
see explanations in section 0
voir légende registre 0
ver explicaciones del registro 0













siehe Erläuterungen Register 0
see explanations in section 0
voir légende registre 0
ver explicaciones del registro 0





siehe Erläuterungen Register 0
see explanations in section 0
voir légende registre 0
ver explicaciones del registro 0

Beinhaltet Presserfuß-Automatik -910/04
 With automatic presser foot lifter -910/04
 Releve-pied compris. -910/04
 Alzaprensatelas automatico -910/04







voir légende registre 0 ver explicaciones del registro 0







siehe Erläuterungen Register 0 see explanations in section 0 voir légende registre 0 ver explicaciones del registro 0

siehe Erläuterungen Register 0
see explanations in section 0
voir légende registre 0
ver explicaciones del registro 0











25 134-8.004-0 호로

- 11-130 254-15

11-130 254-15

15-032 002-45

18-372 003-61

0

18-378 003-61

-15-032 002-45



91-099 811-05

11-108 174-15

-71-37 00-0133

siehe Erläuterungen Register 0 see explanations in section 0 voir lègende registre 0 ver explicaciones del registro 0



siehe Erläuterungen Register 0
see explanations in section 0
voir légende registre 0
ver explicaciones del registro 0



aishe Erläuterungen Register 0 see explanations in section 0 voir légende regis