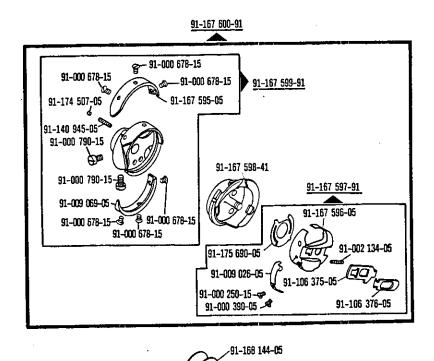

| 0.1 | Depotteile<br>Agency stock parts<br>Pièces en stock à l'agence<br>Repuestos urgentes                            |                                    | 14 |
|-----|-----------------------------------------------------------------------------------------------------------------|------------------------------------|----|
| 1   | Kopfteile<br>Needle head parts<br>Pièces de tête<br>Piezas de la cabeza                                         |                                    | 16 |
| 2   | Armteile<br>Arm parts<br>Pièces de bras<br>Piezas del brazo                                                     |                                    | 18 |
| 3   | Grundplattenteile<br>Bedplate parts<br>Pièces du plateau fondamental<br>Piezas de la placa-base                 |                                    | 25 |
| 4   | Gehäuseteile<br>Housing parts<br>Parties du corps<br>Piezas del carter                                          |                                    | 31 |
| 5   | Ergănzungsteile<br>Complementary parts<br>Pièces complémentaires<br>Piezas especiales                           | Pfaff 438 R                        | 32 |
| 6   | Ergänzungsteile<br>Complementary parts<br>Pièces complémentaires<br>Piezas especiales                           | Pfaff 438-358/01-918/01            | 34 |
| 7   | Zick Zack-Steuerung<br>Zig zag control<br>Commande du point zigzag<br>Mando para puntada zig zag                | -716/04; -716/06; -716/08; -716/18 | 36 |
| 8   | Walzentransport-Einrichtung<br>Puller feed<br>Puller<br>Puller                                                  | -748/36                            | 39 |
| 9   | Unterschneideinrichtung<br>Under-edge trimmer<br>Dispositif à raser à couteau coupant<br>Dispositivo recortador | -771/01; -771/02; -771/04          | 44 |
| 10  | SENSEWMAT                                                                                                       | -780/01-980/02                     | 60 |
| 11  | Fadenabschneid-Einrichtung<br>Thread trimmer<br>Coupe-fil<br>Cortahilos                                         | -900/01                            | 64 |
| 12  | Fadenabschneid-Einrichtung<br>Thread trimmer<br>Coupe-fil<br>Cortahilos                                         | -900/51                            | 67 |