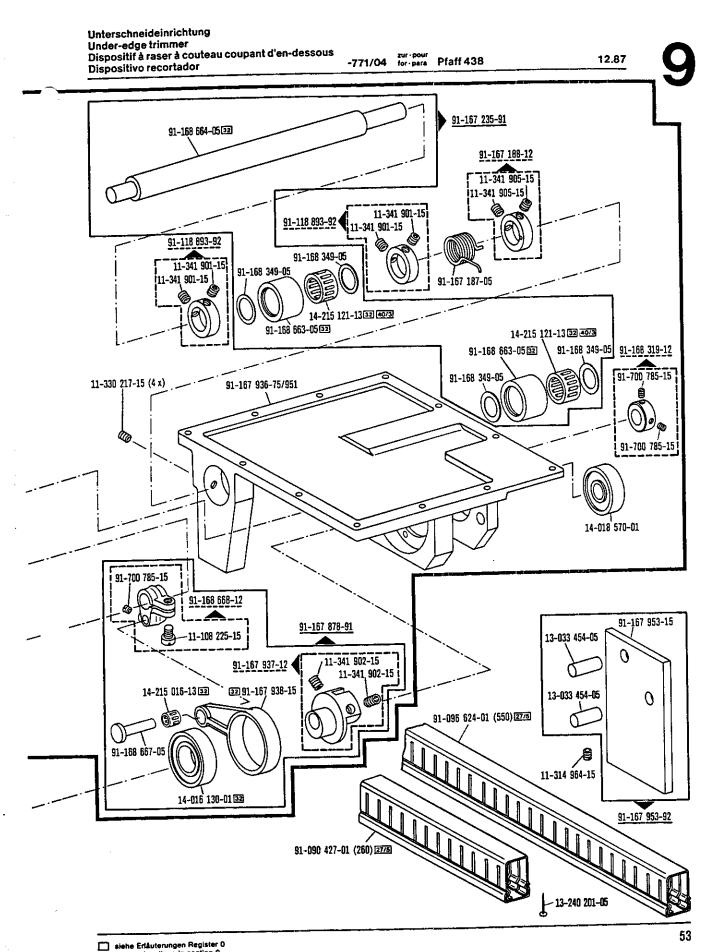

| 0.1 | Depotteile<br>Agency stock parts<br>Pièces en stock à l'agence<br>Repuestos urgentes                            |                                    | 14 |
|-----|-----------------------------------------------------------------------------------------------------------------|------------------------------------|----|
| 1   | Kopfteile<br>Needle head parts<br>Pièces de tête<br>Piezas de la cabeza                                         |                                    | 16 |
| 2   | Armteile<br>Arm parts<br>Pièces de bras<br>Piezas del brazo                                                     |                                    | 18 |
| 3   | Grundplattenteile<br>Bedplate parts<br>Pièces du plateau fondamental<br>Piezas de la placa-base                 |                                    | 25 |
| 4   | Gehäuseteile<br>Housing parts<br>Parties du corps<br>Piezas del carter                                          |                                    | 31 |
| 5   | Ergănzungsteile<br>Complementary parts<br>Pièces complémentaires<br>Piezas especiales                           | Pfaff 438 R                        | 32 |
| 6   | Ergänzungsteile<br>Complementary parts<br>Pièces complémentaires<br>Piezas especiales                           | Pfaff 438-358/01-918/01            | 34 |
| 7   | Zick Zack-Steuerung<br>Zig zag control<br>Commande du point zigzag<br>Mando para puntada zig zag                | -716/04; -716/06; -716/08; -716/18 | 36 |
| 8   | Walzentransport-Einrichtung<br>Puller feed<br>Puller<br>Puller                                                  | -748/36                            | 39 |
| 9   | Unterschneideinrichtung<br>Under-edge trimmer<br>Dispositif à raser à couteau coupant<br>Dispositivo recortador | -771/01; -771/02; -771/04          | 44 |
| 10  | SENSEWMAT                                                                                                       | -780/01-980/02                     | 60 |
| 11  | Fadenabschneid-Einrichtung<br>Thread trimmer<br>Coupe-fil<br>Cortahilos                                         | -900/01                            | 64 |
| 12  | Fadenabschneid-Einrichtung<br>Thread trimmer<br>Coupe-fil<br>Cortahilos                                         | -900/51                            | 67 |