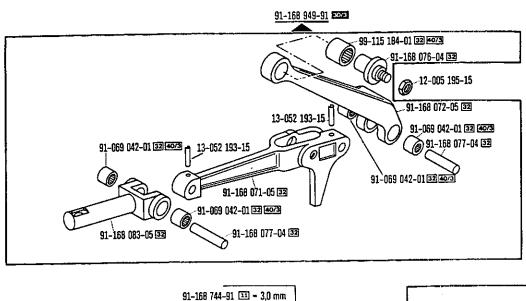

9/03<br>-960/62<br>-960/62<br>-960/62 | 74<br>111<br>111<br>111           |
| Balai de charbon H46 / Escobilla H46  Magnet / Solenoid Electro-aimant / Electroimán  Schmelzeinsatz Fuse insert | 71-17 00-0088<br>71-17 00-0131<br>71-17 00-0145<br>70-15 21-4001<br>70-15 21-4601                  | -900/01; -900/51<br>-909/03<br>-960/62<br>-960/62            | 74<br>111<br>111                  |

siehe Erfäuterungen Register 0 see explanations in section 0

voir légende registre 0 ver explicaciones del registro 0



16

91-168 194-71/798

91-167 603-05

siehe Érläuterungen Register 0 see explanations in section 0 voir légende registre 0 ver explicaciones del registro 0

18

siehe Erläuterungen Register 0 see explanations in section 0 voir légende registre 0 ver explicaciones del registro 0











siehe Erläuterungen Register 0 see explanations in section 0 voir légende registre 0 ver explicaciones del registro 0



siehe Erläuterungen Register 0 see explanations in section 0 voir légende registre 0 ver explicaciones del registro 0

siehe Erläuterungen Register 0
aee explanations in section 0
voir légende registre 0
ver explicaciones del registro 0

Pfaff 438





aiehe Erläuterungen Register 0
see explanations in section 0
voir légende registre 0
ver explicaciones del registro 0









Pfaff 438 R



Pfaff 438 R





siehe Erläuterungen Register 0 see explanations in section 0 voir légende registre 0 ver explicaciones del registro 0



Pfaff 438-358/01-918/01



siehe Erläuterungen Register 0
aee explanations in section 0
voir légende registre 0
ver explicaciones del regist