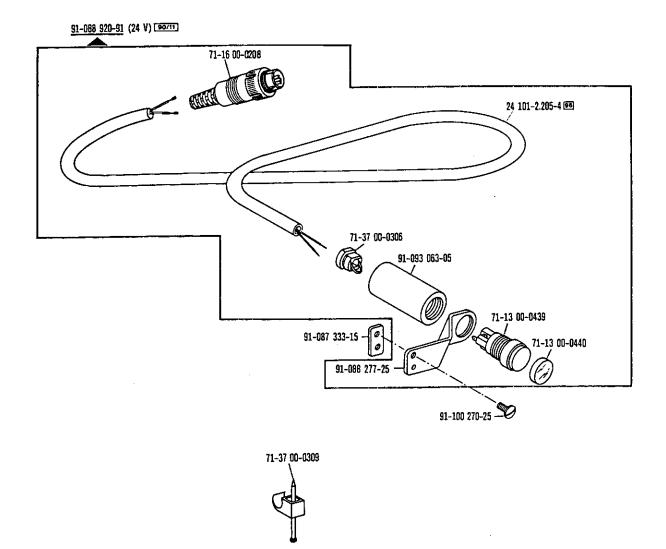

er 0
see explanations in section 0
voir légende registre 0
ver explicaciones del registro 0





siehe Erläuterungen Register 0
see explanations in section 0
voir légende registre 0
ver explicaciones del registro 0

Beinhaltet Presserfuß-Automatik -910/04
 With automatic presser foot lifter -910/04
 Releve-pied compris. -910/04
 Alzaprensatelas automatico -910/04







voir légende registre 0 ver explicaciones del registro 0







siehe Erläuterungen Register 0 see explanations in section 0 voir légende registre 0 ver explicaciones del registro 0

siehe Erläuterungen Register 0
see explanations in section 0
voir légende registre 0
ver explicaciones del registro 0











25 134-8.004-0 호로

- 11-130 254-15

11-130 254-15

15-032 002-45

18-372 003-61

0

18-378 003-61

-15-032 002-45



91-099 811-05

11-108 174-15

-71-37 00-0133

siehe Erläuterungen Register 0 see explanations in section 0 voir lègende registre 0 ver explicaciones del registro 0



siehe Erläuterungen Register 0
see explanations in section 0
voir légende registre 0
ver explicaciones del registro 0



aishe Erläuterungen Register 0 see explanations in section 0 voir légende registre 0 ver explicaciones del registro 0









sièhe Erläuterungen Register 0
see explanations in section 0
voir légende registre 0
ver explicaciones del registro 0









91-168 230-75/993

















siehe Erläuterungen Register 0
see explanations in section 0
voir légende registre 0
ver explicaciones del registro 0



Nadelsystem-Tabelle Table of Needlesystem Tableau des système d'aiguille Tabla de sistema de agujas