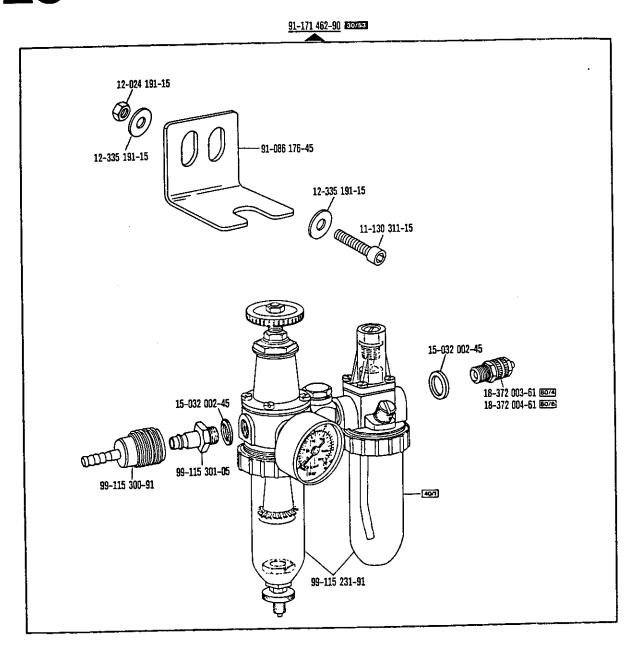

| 81/5  | Anzahl nach Bedarf.  Quantity as required.  Quantité suivant besoin.  Cantidad, según sea necesario.                                                                                                                                                                                                                                                                                                                                                  |
|-------|-------------------------------------------------------------------------------------------------------------------------------------------------------------------------------------------------------------------------------------------------------------------------------------------------------------------------------------------------------------------------------------------------------------------------------------------------------|
| 90/1  | Für Wechselstrom For single-phase A.C. Pour du courant alternatif. Para corriente alterna monofásica.                                                                                                                                                                                                                                                                                                                                                 |
| 90/2  | Für Drehstrom For three-phase A.C. Pour du courant triphasé. Para corriente trifásica.                                                                                                                                                                                                                                                                                                                                                                |
| 90/3  | Zur Motorbefestigung. For fitting the motor. Pour la fixation du moteur. Para fijación del motor.                                                                                                                                                                                                                                                                                                                                                     |
| 90/7  | Langsamnäheinrichtung abschaltbar. Disengageable inching device. Réducteur de vitesse débrayable. Dispositivo para costura lenta, desconectable.                                                                                                                                                                                                                                                                                                      |
| 90/9  | Für Motoren mit 8-stelliger Typennummer. For motors with 8-digit model number. Pour moteurs avec numero de modele à 8 chiffres. Para motores con número de modelo de 8 cifras.                                                                                                                                                                                                                                                                        |
| 90/11 | Für Elektronik-Stop-Motoren. For electronic Stop motors. Pour moteurs Stop électroniques. Para motores stop electrónicos.                                                                                                                                                                                                                                                                                                                             |
| 90/12 | Für Kupplungsmotoren. For clutch motors. Pour moteurs-transmetteurs. Para motores de embrague.                                                                                                                                                                                                                                                                                                                                                        |
| 90/19 | Wartungseinheit -925/ erforderlich.<br>Air filter/lubricator -925/ required.<br>Conditionneur d'air comprimé -925/ requis.<br>Requiere el grupo acondicionador del aire comprimido -925/                                                                                                                                                                                                                                                              |
| 90/21 | Angaben siehe Nadelsystem-Tabelle Seite 121.<br>For details see table of needle system, page 121.<br>Pour les détails, voir tableau des systèmes d'aiguilles, page 121.<br>Para los datos, véase tabla de sistemas de agujas, página 121.                                                                                                                                                                                                             |
| 90/23 | Zum Befestigen von Nr. 91-177 464-75/993 am Einständer-Gestell.<br>For fastening part No. 91-177 464-75/993 on the pedestal stand.<br>Pour fixer la pièce nº 91-177 464-75/993 au bâti colonne.<br>Para asegurar la pieza № 91-177 464-75/993 a la bancada de columna.                                                                                                                                                                                |
| 90/30 | Zu Nr. 91-168 121-05 in Verbindung mit Nr. 91-167 612-05 (siehe Seite 20 bzw. Seite 36). For No. 91-168 121-05 in conjunction with No. 91-167 612-05 (see page 20 or page 36). Pour nº 91-168 121-05 en liaison avec le nº 91-167 612-05 (voir page 20 ou page 36). Para № 91-168 121-05 en combinación con el № 91-167 612-05 (véase la página 20 ò la página 36).                                                                                   |
| 90/31 | Wird nur benötigt, wenn die alte Zahnstange Nr. 91-168 130-05 gegen die neue Nr. 91-167 828-05 ausgetauscht wird.  Only required when the old rack No. 91-168 130-05 is substituted by the new one  No. 91-167 828-05.  Uniquement necessaire lorsque la nouvelle crémaillère n° 91-167 828-05 remplace l'ancienne, n° 91-168 130-05.  Sòlo se necesita cuando la barra dentada antigua, № 91-168 130-05, se reemplace por la nueva, № 91-167 828-05. |
| 90/34 | Für Blechprofil-Gestell For profile-steel stand.                                                                                                                                                                                                                                                                                                                                                                                                      |