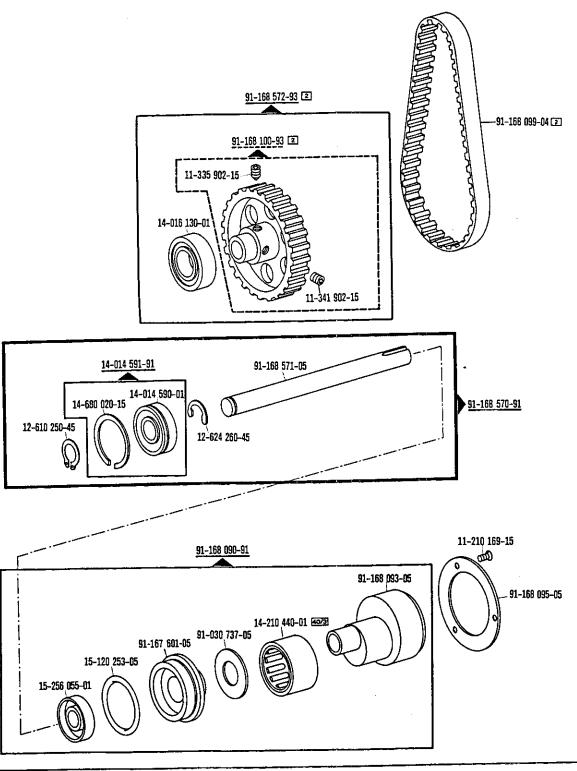

>-909/03<br>-960/62<br>-960/62<br>-960/62 | 74<br>111<br>111<br>111           |
| Balai de charbon H46 / Escobilla H46  Magnet / Solenoid Electro-aimant / Electroimán  Schmelzeinsatz Fuse insert | 71-17 00-0088<br>71-17 00-0131<br>71-17 00-0145<br>70-15 21-4001<br>70-15 21-4601                  | -900/01; -900/51<br>-909/03<br>-960/62<br>-960/62            | 74<br>111<br>111                  |

siehe Erfäuterungen Register 0 see explanations in section 0

voir légende registre 0 ver explicaciones del registro 0



16

91-168 194-71/798

91-167 603-05

siehe Érläuterungen Register 0 see explanations in section 0 voir légende registre 0 ver explicaciones del registro 0

18

siehe Erläuterungen Register 0 see explanations in section 0 voir légende registre 0 ver explicaciones del registro 0











siehe Erläuterungen Register 0 see explanations in section 0 voir légende registre 0 ver explicaciones del registro 0



siehe Erläuterungen Register 0 see explanations in section 0 voir légende registre 0 ver explicaciones del registro 0

siehe Erläuterungen Register 0
aee explanations in section 0
voir légende registre 0
ver explicaciones del registro 0

Pfaff 438





aiehe Erläuterungen Register 0
see explanations in section 0
voir légende registre 0
ver explicaciones del registro 0









Pfaff 438 R



Pfaff 438 R





siehe Erläuterungen Register 0 see explanations in section 0 voir légende registre 0 ver explicaciones del registro 0



Pfaff 438-358/01-918/01



siehe Erläuterungen Register 0
aee explanations in section 0
voir légende registre 0
ver explicaciones del re