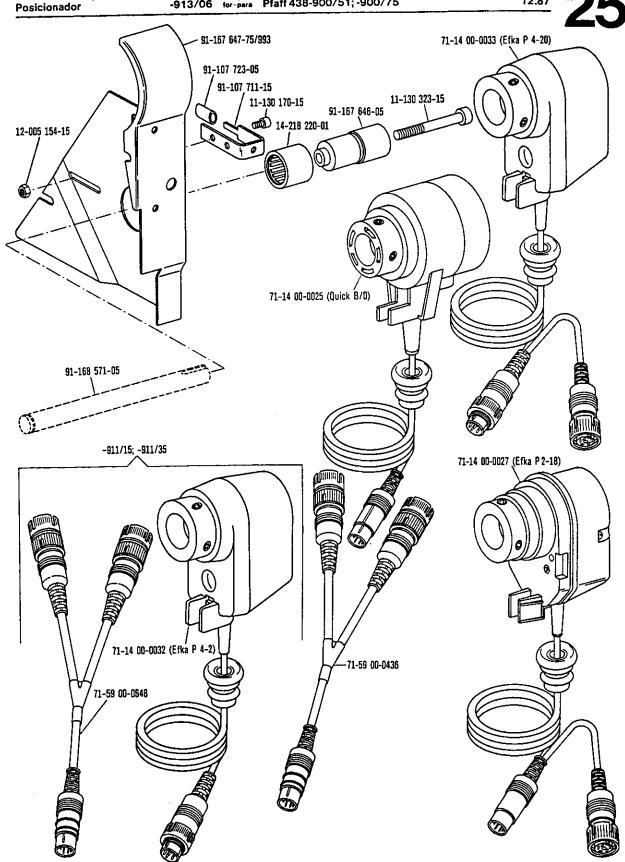

Pfaff 438 12.87 Inhaltsübersicht · Contents · Table des matières · Contenido Seite Register Section Page Registre Página Registro Fadenabschneid-Einrichtung 70 Thread trimmer -900/75 Coupe-fil Cortahilos Fadennachzieh-Einrichtung Thread pull-off mechanism 72 -908/02 Tire-fil Tirahilos auxiliar Fadenabstreifer Thread wiper 74 -909/03 Racleur de fil Retirahilos Fadenabstreifer Thread wiper 75 -909/04 Racleur de fil Retirahilos Presserfuß-Automatik Automatic presser foot lifter 76 -910/01 Releve-pied automatique Alzaprensatelas Presserfuß-Automatik Automatic presser foot lifter 78 -910/04 Relève-pied automatique Alzaprensatelas Presserfuß-Automatik und Walzenlüftung Automatic presser foot / puller roller lifter 81 -910/27 Relève-pied et releveur supplémentaire de rouleau Mecanismo automático para elevar el prensatelas y el rodillo del puller Verriegelungs-Einrichtung Backtacking mechanism 84 -911/05 Dispositif à points d'arrêt Rematador Verriegelungs-Einrichtung Backtacking mechanism -911/15 89 -911/35 Dispositif à points d'arrêt Rematador Stichverdichtungs-Einrichtung 92 Stitch condensation mechanism -917/15 Rétrécisseur de points Condensador de puntadas Nadelpositionier-Einrichtung Automatic needle positioner for 93 -913/04 Pfaff 438-900/.. pour Positionneur-aiguille Posicionador para Nadelpositionier-Einrichtung zur 94 for Automatic needle positioner Pfaff 438-900/01 -913/06 Positionneur-aiguille pour Posicionador para Nadelpositionier-Einrichtung Automatic needle positioner 95 for Pfaff 438-900/51; -900/75 -913/06 pour Positionneur-aiguille Posicionador para Nadelpositionier-Einrichtung Automatic needle positioner 96 -913/52 Positionneur-aiguille Posicionador Biesen-Einrichtung 97 Pin-tucking part set -915/05