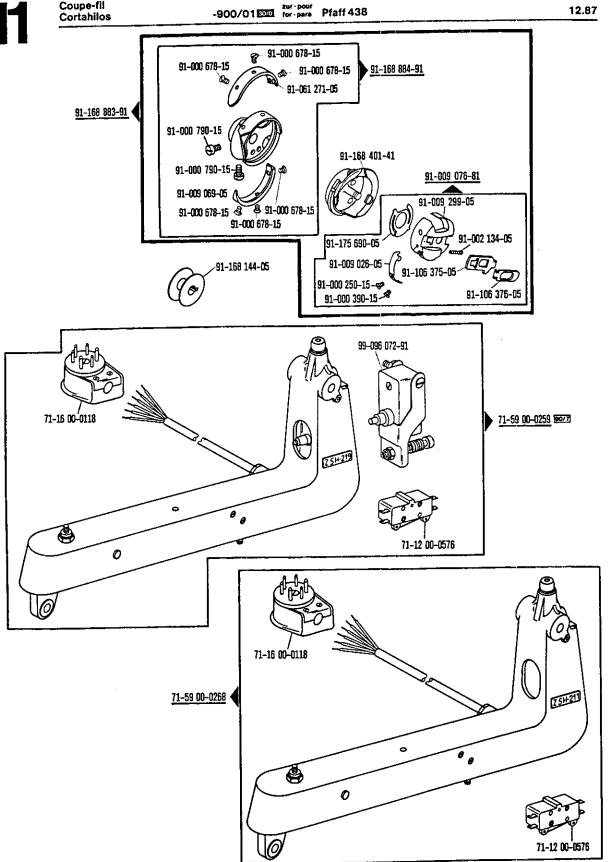

| 0.1 | Depotteile<br>Agency stock parts<br>Pièces en stock à l'agence<br>Repuestos urgentes                            |                                    | 14 |
|-----|-----------------------------------------------------------------------------------------------------------------|------------------------------------|----|
| 1   | Kopfteile<br>Needle head parts<br>Pièces de tête<br>Piezas de la cabeza                                         |                                    | 16 |
| 2   | Armteile<br>Arm parts<br>Pièces de bras<br>Piezas del brazo                                                     |                                    | 18 |
| 3   | Grundplattenteile<br>Bedplate parts<br>Pièces du plateau fondamental<br>Piezas de la placa-base                 |                                    | 25 |
| 4   | Gehäuseteile<br>Housing parts<br>Parties du corps<br>Piezas del carter                                          |                                    | 31 |
| 5   | Ergănzungsteile<br>Complementary parts<br>Pièces complémentaires<br>Piezas especiales                           | Pfaff 438 R                        | 32 |
| 6   | Ergänzungsteile<br>Complementary parts<br>Pièces complémentaires<br>Piezas especiales                           | Pfaff 438-358/01-918/01            | 34 |
| 7   | Zick Zack-Steuerung<br>Zig zag control<br>Commande du point zigzag<br>Mando para puntada zig zag                | -716/04; -716/06; -716/08; -716/18 | 36 |
| 8   | Walzentransport-Einrichtung<br>Puller feed<br>Puller<br>Puller                                                  | -748/36                            | 39 |
| 9   | Unterschneideinrichtung<br>Under-edge trimmer<br>Dispositif à raser à couteau coupant<br>Dispositivo recortador | -771/01; -771/02; -771/04          | 44 |
| 10  | SENSEWMAT                                                                                                       | -780/01-980/02                     | 60 |
| 11  | Fadenabschneid-Einrichtung<br>Thread trimmer<br>Coupe-fil<br>Cortahilos                                         | -900/01                            | 64 |
| 12  | Fadenabschneid-Einrichtung<br>Thread trimmer<br>Coupe-fil<br>Cortahilos                                         | -900/51                            | 67 |