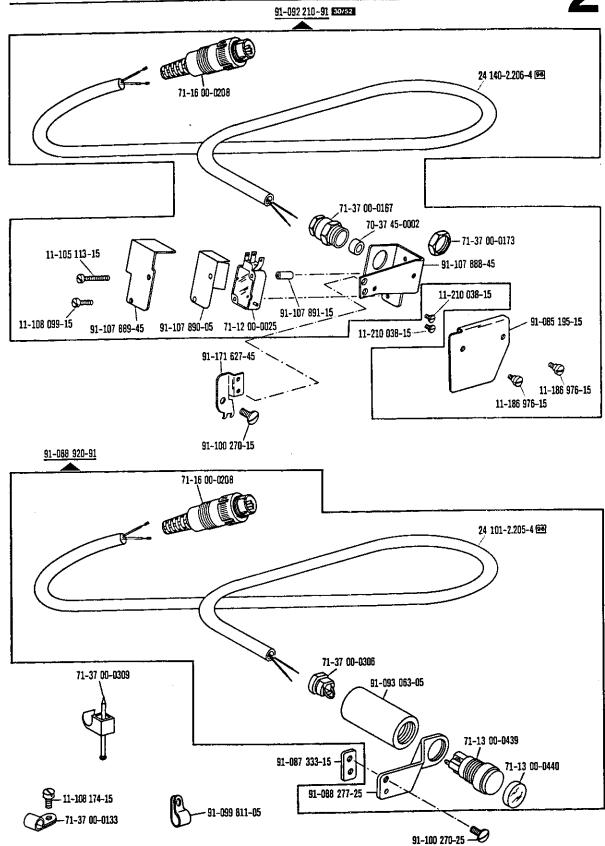

Pfaff 438 12.87 Inhaltsübersicht · Contents · Table des matières · Contenido Seite Register Section Page Registre Página Registro Fadenabschneid-Einrichtung 70 Thread trimmer -900/75 Coupe-fil Cortahilos Fadennachzieh-Einrichtung Thread pull-off mechanism 72 -908/02 Tire-fil Tirahilos auxiliar Fadenabstreifer Thread wiper 74 -909/03 Racleur de fil Retirahilos Fadenabstreifer Thread wiper 75 -909/04 Racleur de fil Retirahilos Presserfuß-Automatik Automatic presser foot lifter 76 -910/01 Releve-pied automatique Alzaprensatelas Presserfuß-Automatik Automatic presser foot lifter 78 -910/04 Relève-pied automatique Alzaprensatelas Presserfuß-Automatik und Walzenlüftung Automatic presser foot / puller roller lifter 81 -910/27 Relève-pied et releveur supplémentaire de rouleau Mecanismo automático para elevar el prensatelas y el rodillo del puller Verriegelungs-Einrichtung Backtacking mechanism 84 -911/05 Dispositif à points d'arrêt Rematador Verriegelungs-Einrichtung Backtacking mechanism -911/15 89 -911/35 Dispositif à points d'arrêt Rematador Stichverdichtungs-Einrichtung 92 Stitch condensation mechanism -917/15 Rétrécisseur de points Condensador de puntadas Nadelpositionier-Einrichtung Automatic needle positioner for 93 -913/04 Pfaff 438-900/.. pour Positionneur-aiguille Posicionador para Nadelpositionier-Einrichtung zur 94 for Automatic needle positioner Pfaff 438-900/01 -913/06 Positionneur-aiguille pour Posicionador para Nadelpositionier-Einrichtung Automatic needle positioner 95 for Pfaff 438-900/51; -900/75 -913/06 pour Positionneur-aiguille Posicionador para Nadelpositionier-Einrichtung Automatic needle positioner 96 -913/52 Positionneur-aiguille Posicionador Biesen-Einrichtung 97 Pin-tucking part set -915/05