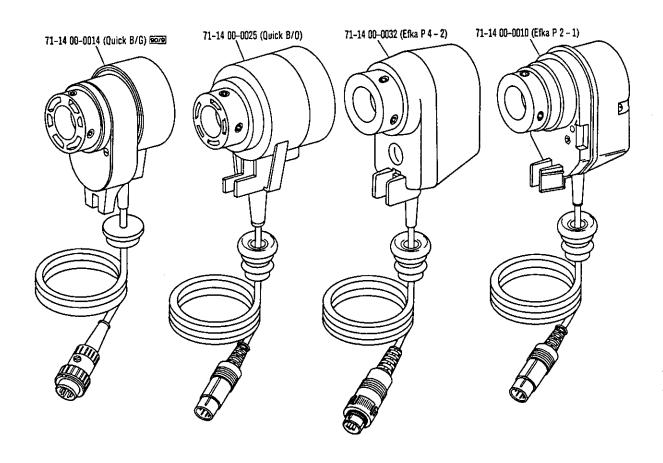

Pfaff 438 12.87 Inhaltsübersicht · Contents · Table des matières · Contenido Seite Register Section Page Registre Página Registro Fadenabschneid-Einrichtung 70 Thread trimmer -900/75 Coupe-fil Cortahilos Fadennachzieh-Einrichtung Thread pull-off mechanism 72 -908/02 Tire-fil Tirahilos auxiliar Fadenabstreifer Thread wiper 74 -909/03 Racleur de fil Retirahilos Fadenabstreifer Thread wiper 75 -909/04 Racleur de fil Retirahilos Presserfuß-Automatik Automatic presser foot lifter 76 -910/01 Releve-pied automatique Alzaprensatelas Presserfuß-Automatik Automatic presser foot lifter 78 -910/04 Relève-pied automatique Alzaprensatelas Presserfuß-Automatik und Walzenlüftung Automatic presser foot / puller roller lifter 81 -910/27 Relève-pied et releveur supplémentaire de rouleau Mecanismo automático para elevar el prensatelas y el rodillo del puller Verriegelungs-Einrichtung Backtacking mechanism 84 -911/05 Dispositif à points d'arrêt Rematador Verriegelungs-Einrichtung Backtacking mechanism -911/15 89 -911/35 Dispositif à points d'arrêt Rematador Stichverdichtungs-Einrichtung 92 Stitch condensation mechanism -917/15 Rétrécisseur de points Condensador de puntadas Nadelpositionier-Einrichtung Automatic needle positioner for 93 -913/04 Pfaff 438-900/.. pour Positionneur-aiguille Posicionador para Nadelpositionier-Einrichtung zur 94 for Automatic needle positioner Pfaff 438-900/01 -913/06 Positionneur-aiguille pour Posicionador para Nadelpositionier-Einrichtung Automatic needle positioner 95 for Pfaff 438-900/51; -900/75 -913/06 pour Positionneur-aiguille Posicionador para Nadelpositionier-Einrichtung Automatic needle positioner 96 -913/52 Positionneur-aiguille Posicionador Biesen-Einrichtung 97 Pin-tucking part set -915/05