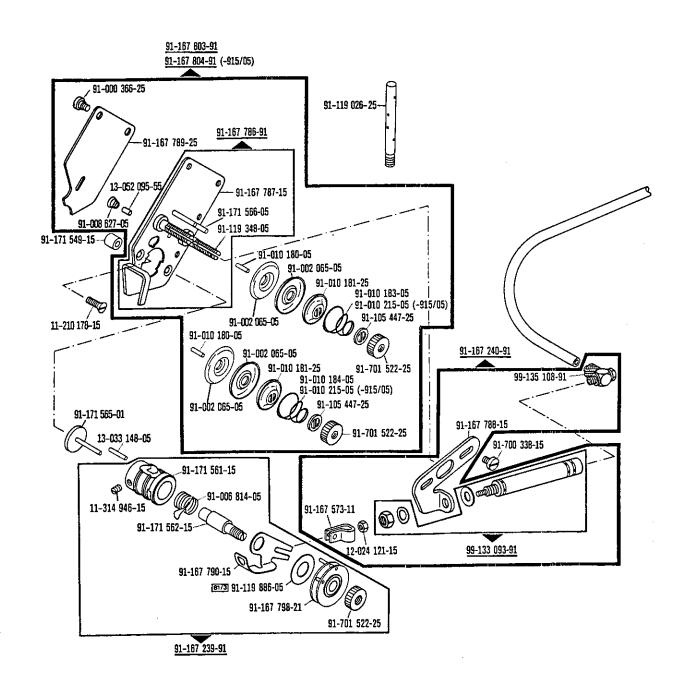

section 0
voir légende registre 0
ver explicaciones del registro 0

siehe Erläuterungen Register 0 see explanations in section 0 voir légende registre 0 ver explicaciones del registro 0



siehe Erläuterungen Register O see explanations in section 0 voir légende registre 0 ver explicaciones del registro 0



siehe Erläuterungen Register 0 see explanations in section 0 voir légende registre 0 ver explicaciones del registro 0







siehe Erläuterungen Register 0
see explanations in section 0
voir légende registre 0
ver explicaciones del registro 0





slehe Erläuterungen Register 0 see explanations in section 0
voir légende registre 0
ver explicaciones del registro 0





siehe Erläuterungen Register 0 see explanations in section 0 voir légende registre 0 ver explicaciones del registro 0





siehe Erläuterungen Register 0
see explanations in section 0
voir légende registre 0
ver explicaciones del registro 0

siehe Erläuterungen Register 0 see explanations in section 0 voir légende registre 0 ver explicaciones del registro 0

siehe Erläuterungen Register 0
see explanations in section 0
voir légende registre 0
ver explicaciones del registro 0

In Nr. 71-11 00-0188 enthalten
 In No. 71-11 00-0188 included
 Est incluien nº 71-11 00-0188
 Està incluido en el № 71-11 00-0188





2) siehe Schnurscheiben-Tabelle Seite 77 see Table of pulleys on page 77 voir page 77 tableau des poulles à gorge 77 véase table de poleas acanaladas, página 77 siehe Erläuterungen Register 0 see explanations in section 0 voir légende registre 0 ver explicaciones del registro 0





## Schnurscheiben-Ta