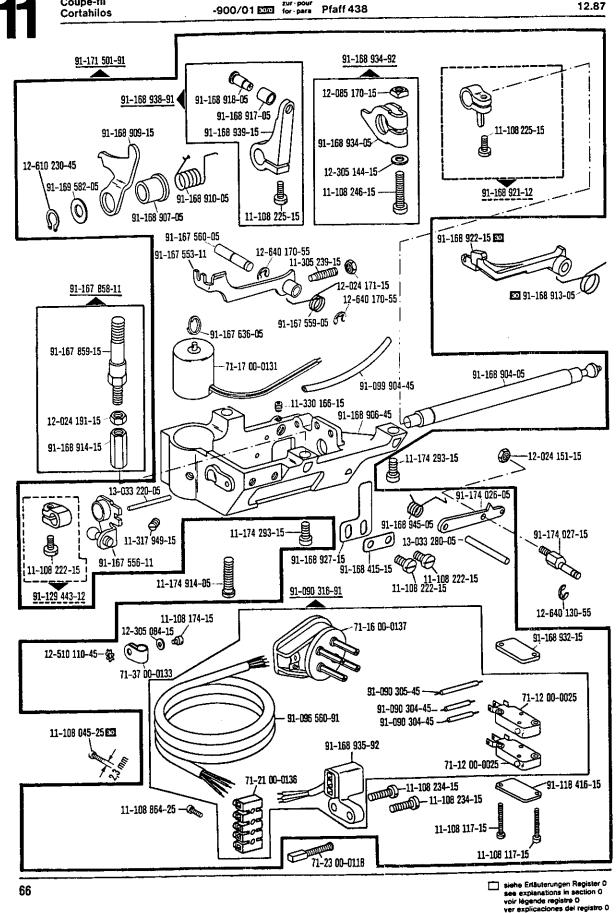

| 0.1 | Depotteile<br>Agency stock parts<br>Pièces en stock à l'agence<br>Repuestos urgentes                            |                                    | 14 |
|-----|-----------------------------------------------------------------------------------------------------------------|------------------------------------|----|
| 1   | Kopfteile<br>Needle head parts<br>Pièces de tête<br>Piezas de la cabeza                                         |                                    | 16 |
| 2   | Armteile<br>Arm parts<br>Pièces de bras<br>Piezas del brazo                                                     |                                    | 18 |
| 3   | Grundplattenteile<br>Bedplate parts<br>Pièces du plateau fondamental<br>Piezas de la placa-base                 |                                    | 25 |
| 4   | Gehäuseteile<br>Housing parts<br>Parties du corps<br>Piezas del carter                                          |                                    | 31 |
| 5   | Ergănzungsteile<br>Complementary parts<br>Pièces complémentaires<br>Piezas especiales                           | Pfaff 438 R                        | 32 |
| 6   | Ergänzungsteile<br>Complementary parts<br>Pièces complémentaires<br>Piezas especiales                           | Pfaff 438-358/01-918/01            | 34 |
| 7   | Zick Zack-Steuerung<br>Zig zag control<br>Commande du point zigzag<br>Mando para puntada zig zag                | -716/04; -716/06; -716/08; -716/18 | 36 |
| 8   | Walzentransport-Einrichtung<br>Puller feed<br>Puller<br>Puller                                                  | -748/36                            | 39 |
| 9   | Unterschneideinrichtung<br>Under-edge trimmer<br>Dispositif à raser à couteau coupant<br>Dispositivo recortador | -771/01; -771/02; -771/04          | 44 |
| 10  | SENSEWMAT                                                                                                       | -780/01-980/02                     | 60 |
| 11  | Fadenabschneid-Einrichtung<br>Thread trimmer<br>Coupe-fil<br>Cortahilos                                         | -900/01                            | 64 |
| 12  | Fadenabschneid-Einrichtung<br>Thread trimmer<br>Coupe-fil<br>Cortahilos                                         | -900/51                            | 67 |