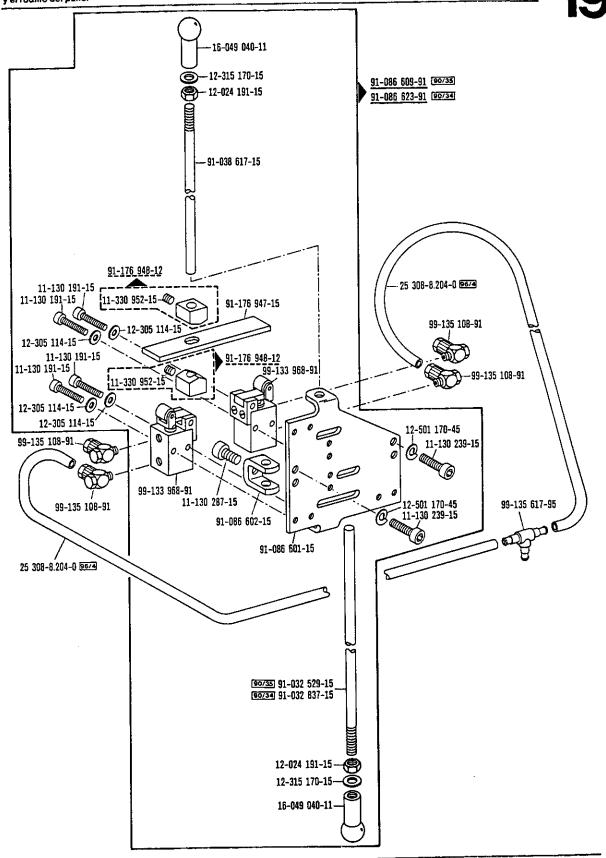

Pfaff 438 12.87 Inhaltsübersicht · Contents · Table des matières · Contenido Seite Register Section Page Registre Página Registro Fadenabschneid-Einrichtung 70 Thread trimmer -900/75 Coupe-fil Cortahilos Fadennachzieh-Einrichtung Thread pull-off mechanism 72 -908/02 Tire-fil Tirahilos auxiliar Fadenabstreifer Thread wiper 74 -909/03 Racleur de fil Retirahilos Fadenabstreifer Thread wiper 75 -909/04 Racleur de fil Retirahilos Presserfuß-Automatik Automatic presser foot lifter 76 -910/01 Releve-pied automatique Alzaprensatelas Presserfuß-Automatik Automatic presser foot lifter 78 -910/04 Relève-pied automatique Alzaprensatelas Presserfuß-Automatik und Walzenlüftung Automatic presser foot / puller roller lifter 81 -910/27 Relève-pied et releveur supplémentaire de rouleau Mecanismo automático para elevar el prensatelas y el rodillo del puller Verriegelungs-Einrichtung Backtacking mechanism 84 -911/05 Dispositif à points d'arrêt Rematador Verriegelungs-Einrichtung Backtacking mechanism -911/15 89 -911/35 Dispositif à points d'arrêt Rematador Stichverdichtungs-Einrichtung 92 Stitch condensation mechanism -917/15 Rétrécisseur de points Condensador de puntadas Nadelpositionier-Einrichtung Automatic needle positioner for 93 -913/04 Pfaff 438-900/.. pour Positionneur-aiguille Posicionador para Nadelpositionier-Einrichtung zur 94 for Automatic needle positioner Pfaff 438-900/01 -913/06 Positionneur-aiguille pour Posicionador para Nadelpositionier-Einrichtung Automatic needle positioner 95 for Pfaff 438-900/51; -900/75 -913/06 pour Positionneur-aiguille Posicionador para Nadelpositionier-Einrichtung Automatic needle positioner 96 -913/52 Positionneur-aiguille Posicionador Biesen-Einrichtung 97 Pin-tucking part set -915/05