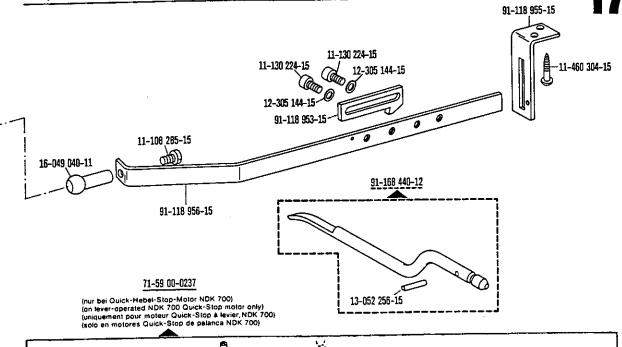

Pfaff 438 12.87 Inhaltsübersicht · Contents · Table des matières · Contenido Seite Register Section Page Registre Página Registro Fadenabschneid-Einrichtung 70 Thread trimmer -900/75 Coupe-fil Cortahilos Fadennachzieh-Einrichtung Thread pull-off mechanism 72 -908/02 Tire-fil Tirahilos auxiliar Fadenabstreifer Thread wiper 74 -909/03 Racleur de fil Retirahilos Fadenabstreifer Thread wiper 75 -909/04 Racleur de fil Retirahilos Presserfuß-Automatik Automatic presser foot lifter 76 -910/01 Releve-pied automatique Alzaprensatelas Presserfuß-Automatik Automatic presser foot lifter 78 -910/04 Relève-pied automatique Alzaprensatelas Presserfuß-Automatik und Walzenlüftung Automatic presser foot / puller roller lifter 81 -910/27 Relève-pied et releveur supplémentaire de rouleau Mecanismo automático para elevar el prensatelas y el rodillo del puller Verriegelungs-Einrichtung Backtacking mechanism 84 -911/05 Dispositif à points d'arrêt Rematador Verriegelungs-Einrichtung Backtacking mechanism -911/15 89 -911/35 Dispositif à points d'arrêt Rematador Stichverdichtungs-Einrichtung 92 Stitch condensation mechanism -917/15 Rétrécisseur de points Condensador de puntadas Nadelpositionier-Einrichtung Automatic needle positioner for 93 -913/04 Pfaff 438-900/.. pour Positionneur-aiguille Posicionador para Nadelpositionier-Einrichtung zur 94 for Automatic needle positioner Pfaff 438-900/01 -913/06 Positionneur-aiguille pour Posicionador para Nadelpositionier-Einrichtung Automatic needle positioner 95 for Pfaff 438-900/51; -900/75 -913/06 pour Positionneur-aiguille Posicionador para Nadelpositionier-Einrichtung Automatic needle positioner 96 -913/52 Positionneur-aiguille Posicionador Biesen-Einrichtung 97 Pin-tucking part set -915/05