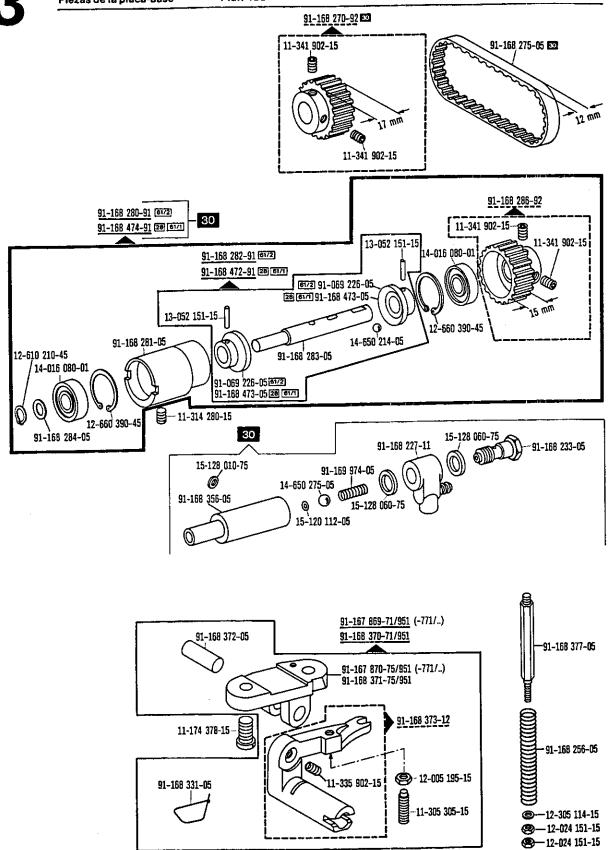

| 0.1 | Depotteile<br>Agency stock parts<br>Pièces en stock à l'agence<br>Repuestos urgentes                            |                                    | 14 |
|-----|-----------------------------------------------------------------------------------------------------------------|------------------------------------|----|
| 1   | Kopfteile<br>Needle head parts<br>Pièces de tête<br>Piezas de la cabeza                                         |                                    | 16 |
| 2   | Armteile<br>Arm parts<br>Pièces de bras<br>Piezas del brazo                                                     |                                    | 18 |
| 3   | Grundplattenteile<br>Bedplate parts<br>Pièces du plateau fondamental<br>Piezas de la placa-base                 |                                    | 25 |
| 4   | Gehäuseteile<br>Housing parts<br>Parties du corps<br>Piezas del carter                                          |                                    | 31 |
| 5   | Ergănzungsteile<br>Complementary parts<br>Pièces complémentaires<br>Piezas especiales                           | Pfaff 438 R                        | 32 |
| 6   | Ergänzungsteile<br>Complementary parts<br>Pièces complémentaires<br>Piezas especiales                           | Pfaff 438-358/01-918/01            | 34 |
| 7   | Zick Zack-Steuerung<br>Zig zag control<br>Commande du point zigzag<br>Mando para puntada zig zag                | -716/04; -716/06; -716/08; -716/18 | 36 |
| 8   | Walzentransport-Einrichtung<br>Puller feed<br>Puller<br>Puller                                                  | -748/36                            | 39 |
| 9   | Unterschneideinrichtung<br>Under-edge trimmer<br>Dispositif à raser à couteau coupant<br>Dispositivo recortador | -771/01; -771/02; -771/04          | 44 |
| 10  | SENSEWMAT                                                                                                       | -780/01-980/02                     | 60 |
| 11  | Fadenabschneid-Einrichtung<br>Thread trimmer<br>Coupe-fil<br>Cortahilos                                         | -900/01                            | 64 |
| 12  | Fadenabschneid-Einrichtung<br>Thread trimmer<br>Coupe-fil<br>Cortahilos                                         | -900/51                            | 67 |