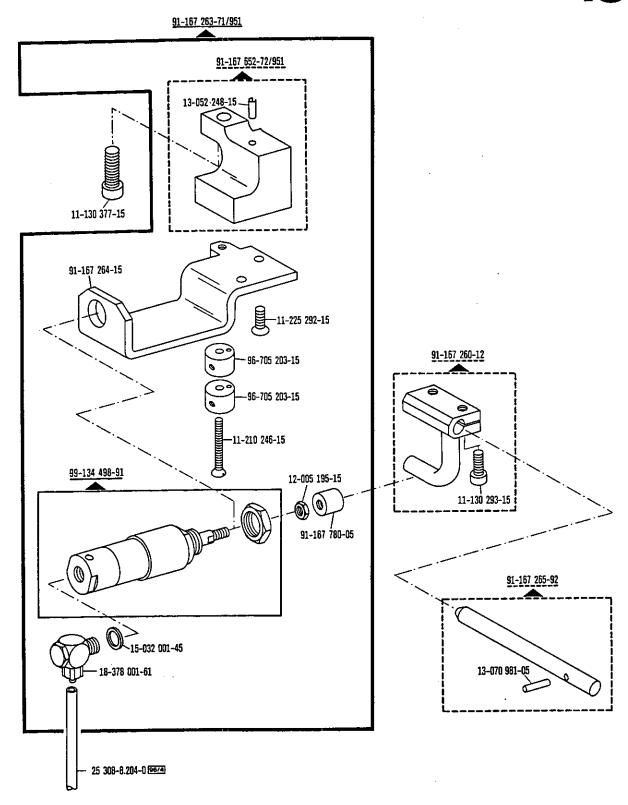

(c/s)                                      | 56                                                                                                                                                                |
|                                                                     | 3400                                                                                                  | 60 Hz (c/s)                                      | 56                                                                                                                                                                |

siehe Erläuterungen Register 0
see explanations in section 0
voir légende registre 0
ver explicaciones del registro 0

Wirksamer Durchmesser Effective diameter Diamètre effectif Diametro efectivo





siehe Erläuterungen Register 0 see explanations in section 0 voir légende registre 0 ver explicaciones del registro 0





siehe Erläuterungen Register 0 see explanations in section 0 voir légende registre 0 ver explicaciones del registro 0



Wartungseinheit -925/02 erforderlich
Conditioning unit -925/02 required
Conditionneur d'air comprimé -925/02 nécessaire
Requiere grupo acondicionador del aire
comprimido -925/02

12.87

siehe Erfäuterungen Register 0 see explanations in section 0 voir légende registre 0 ver explicaciones del registro 0





siehe Erläuterungen Register 0
see explanations in section 0
voir légende registre 0
ver explicaciones del registro 0





siehe Erläuterungen Register 0
see explanations in section 0
voir lègende registre 0
ver explicaciones del registro 0