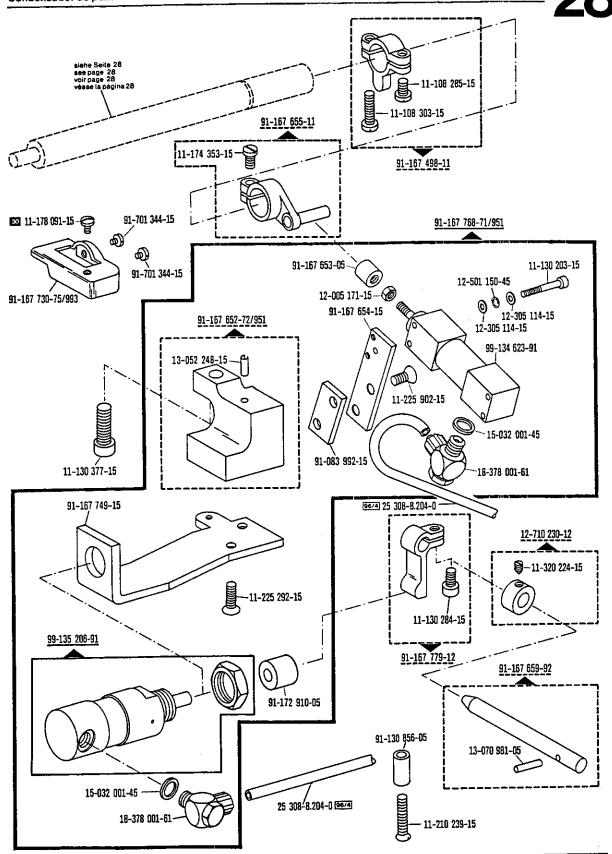

Erläuterungen Register 0
see exptanations in section 0
voir légende registre 0
ver explicaciones del registro 0

Beinhaltet Presserfuß-Automatik -910/04
 With automatic presser loot litter -910/04
 Relève-pied compris. -910/04
 Alzaprensatelas automatico -910/04

aiehe Erläuterungen Register 0
see explanations in section 0
voir légende registre 0
ver explicaciones del registro 0

<sup>\*)</sup> Beinhaltet Presserfuß-Automatik -910/04 With automatic presser foot lifter -910/04 Releve-pied compris -910/04 Atzaprensatelas automático -910/04



siehe Erläuterungen Register 0
see explanations in section 0
voir légende registre 0
ver explicaciones del registro 0













siehe Erläuterungen Register 0
see explanations in section 0
voir légende registre 0
ver explicaciones del registro 0





siehe Erläuterungen Register 0
see explanations in section 0
voir légende registre 0
ver explicaciones del registro 0

Beinhaltet Presserfuß-Automatik -910/04
 With automatic presser foot lifter -910/04
 Releve-pied compris. -910/04
 Alzaprensatelas automatico -910/04







voir légende registre 0 ver explicaciones del registro 0







siehe Erläuterungen Register 0 see explanations in section 0 voir légende registre 0 ver explicaciones del registro 0

siehe Erläuterungen Register 0
see explanations in section 0
voir légende registre 0
ver explicaciones del registro 0











25 134-8.004-0 호로

- 11-130 254-15

11-130 254-15

15-032 002-45

18-372 003-61

0

18-378 003-61

-15-032 002-45



91-099 811-05

11-108 174-15

-71-37 00-0133

siehe Erläuterungen Register 0 see explanations