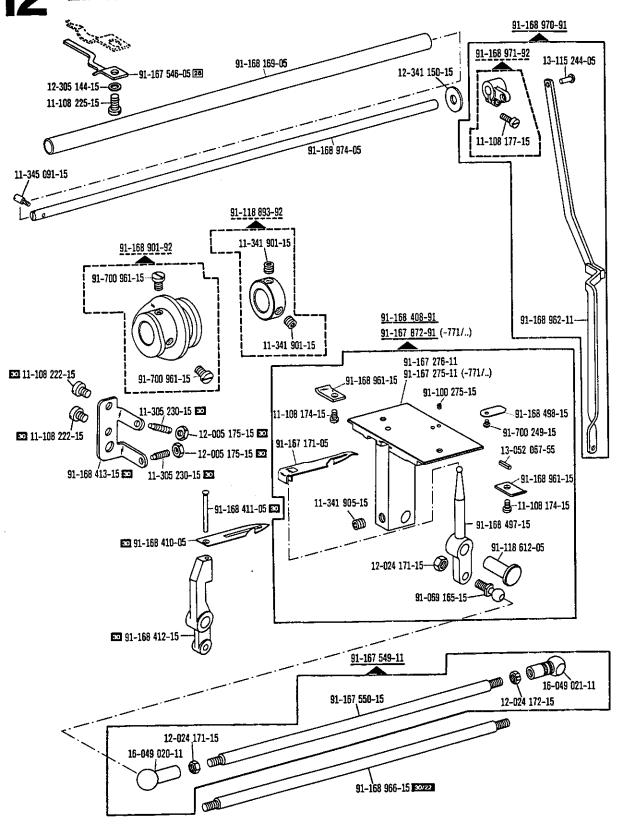

| 0.1 | Depotteile<br>Agency stock parts<br>Pièces en stock à l'agence<br>Repuestos urgentes                            |                                    | 14 |
|-----|-----------------------------------------------------------------------------------------------------------------|------------------------------------|----|
| 1   | Kopfteile<br>Needle head parts<br>Pièces de tête<br>Piezas de la cabeza                                         |                                    | 16 |
| 2   | Armteile<br>Arm parts<br>Pièces de bras<br>Piezas del brazo                                                     |                                    | 18 |
| 3   | Grundplattenteile<br>Bedplate parts<br>Pièces du plateau fondamental<br>Piezas de la placa-base                 |                                    | 25 |
| 4   | Gehäuseteile<br>Housing parts<br>Parties du corps<br>Piezas del carter                                          |                                    | 31 |
| 5   | Ergănzungsteile<br>Complementary parts<br>Pièces complémentaires<br>Piezas especiales                           | Pfaff 438 R                        | 32 |
| 6   | Ergänzungsteile<br>Complementary parts<br>Pièces complémentaires<br>Piezas especiales                           | Pfaff 438-358/01-918/01            | 34 |
| 7   | Zick Zack-Steuerung<br>Zig zag control<br>Commande du point zigzag<br>Mando para puntada zig zag                | -716/04; -716/06; -716/08; -716/18 | 36 |
| 8   | Walzentransport-Einrichtung<br>Puller feed<br>Puller<br>Puller                                                  | -748/36                            | 39 |
| 9   | Unterschneideinrichtung<br>Under-edge trimmer<br>Dispositif à raser à couteau coupant<br>Dispositivo recortador | -771/01; -771/02; -771/04          | 44 |
| 10  | SENSEWMAT                                                                                                       | -780/01-980/02                     | 60 |
| 11  | Fadenabschneid-Einrichtung<br>Thread trimmer<br>Coupe-fil<br>Cortahilos                                         | -900/01                            | 64 |
| 12  | Fadenabschneid-Einrichtung<br>Thread trimmer<br>Coupe-fil<br>Cortahilos                                         | -900/51                            | 67 |