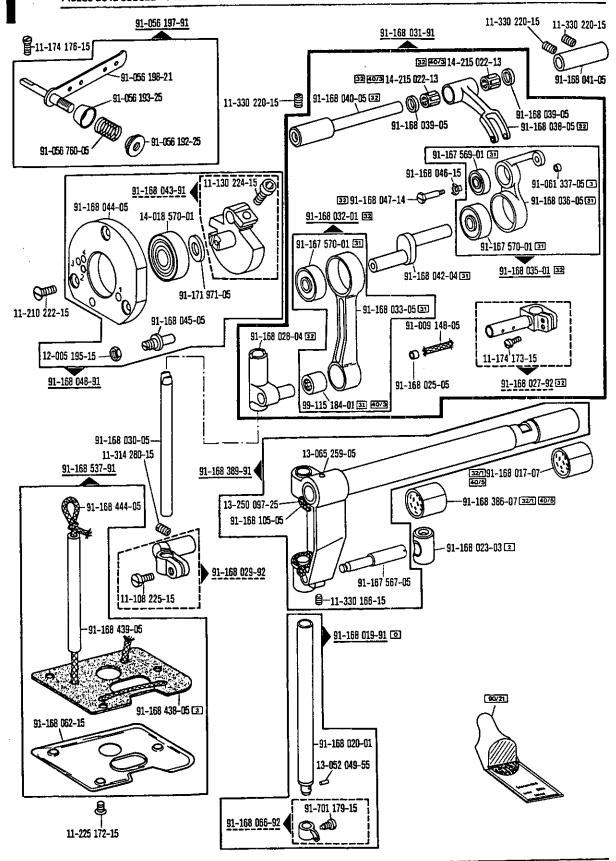

| 74<br>111<br>111                  |
| Balai de charbon H46 / Escobilla H46  Magnet / Solenoid Electro-aimant / Electroimán  Schmelzeinsatz             | 71-17 00-0088<br>71-17 00-0131<br>71-17 00-0145<br>70-15 21-4001<br>70-15 21-4601<br>71-25 00-0267 | -900/01; -900/51<br>-909/03<br>-960/62<br>-960/62<br>-960/62 | 74<br>111<br>111<br>111           |
| Balai de charbon H46 / Escobilla H46  Magnet / Solenoid Electro-aimant / Electroimán  Schmelzeinsatz Fuse insert | 71-17 00-0088<br>71-17 00-0131<br>71-17 00-0145<br>70-15 21-4001<br>70-15 21-4601                  | -900/01; -900/51<br>-909/03<br>-960/62<br>-960/62            | 74<br>111<br>111                  |

siehe Erfäuterungen Register 0 see explanations in section 0

voir légende registre 0 ver explicaciones del registro 0



16

91-168 194-71/798

91-167 603-05

siehe Érläuterungen Register 0 see explanations in section 0 voir légende registre 0 ver explicaciones del registro 0

18

siehe Erläuterungen Register 0 see explanations in section 0 voir légende registre 0 ver explicaciones del registro 0











siehe Erläuterungen Register 0 see explanations in section 0 voir légende registre 0 ver explicaciones del registro 0



siehe Erläuterungen Register 0 see explanations in section 0 voir légende registre 0 ver explicaciones del registro 0

siehe Erläuterungen Register 0
aee explanations in section 0
voir légende registre 0
ver explicaciones del registro 0

Pfaff 438





aiehe Erläuterungen Register 0
see explanations in section 0
voir légende registre 0
ver explicaciones del registro 0









Pfaff 4