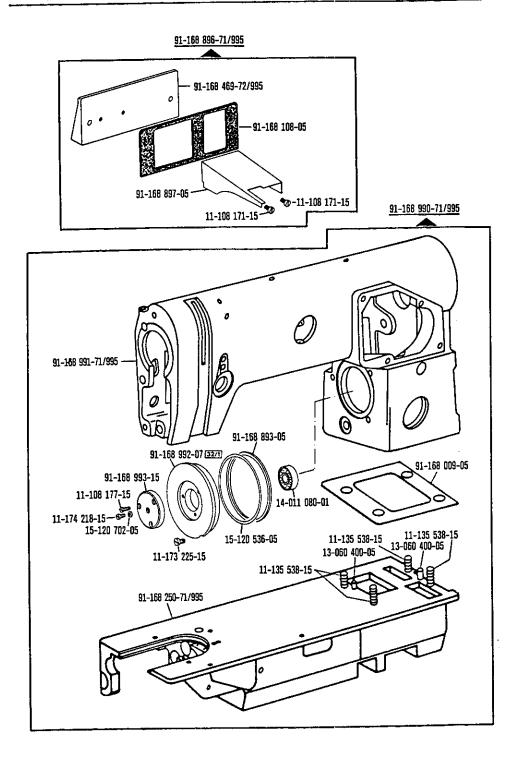

| 0.1 | Depotteile<br>Agency stock parts<br>Pièces en stock à l'agence<br>Repuestos urgentes                            |                                    | 14 |
|-----|-----------------------------------------------------------------------------------------------------------------|------------------------------------|----|
| 1   | Kopfteile<br>Needle head parts<br>Pièces de tête<br>Piezas de la cabeza                                         |                                    | 16 |
| 2   | Armteile<br>Arm parts<br>Pièces de bras<br>Piezas del brazo                                                     |                                    | 18 |
| 3   | Grundplattenteile<br>Bedplate parts<br>Pièces du plateau fondamental<br>Piezas de la placa-base                 |                                    | 25 |
| 4   | Gehäuseteile<br>Housing parts<br>Parties du corps<br>Piezas del carter                                          |                                    | 31 |
| 5   | Ergănzungsteile<br>Complementary parts<br>Pièces complémentaires<br>Piezas especiales                           | Pfaff 438 R                        | 32 |
| 6   | Ergänzungsteile<br>Complementary parts<br>Pièces complémentaires<br>Piezas especiales                           | Pfaff 438-358/01-918/01            | 34 |
| 7   | Zick Zack-Steuerung<br>Zig zag control<br>Commande du point zigzag<br>Mando para puntada zig zag                | -716/04; -716/06; -716/08; -716/18 | 36 |
| 8   | Walzentransport-Einrichtung<br>Puller feed<br>Puller<br>Puller                                                  | -748/36                            | 39 |
| 9   | Unterschneideinrichtung<br>Under-edge trimmer<br>Dispositif à raser à couteau coupant<br>Dispositivo recortador | -771/01; -771/02; -771/04          | 44 |
| 10  | SENSEWMAT                                                                                                       | -780/01-980/02                     | 60 |
| 11  | Fadenabschneid-Einrichtung<br>Thread trimmer<br>Coupe-fil<br>Cortahilos                                         | -900/01                            | 64 |
| 12  | Fadenabschneid-Einrichtung<br>Thread trimmer<br>Coupe-fil<br>Cortahilos                                         | -900/51                            | 67 |