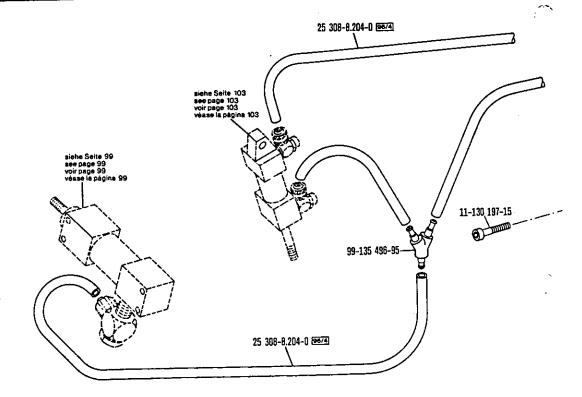

rläuterungen Register 0
see explanations in section 0
voir légende registre 0
ver explicaciones del registro 0

<sup>\*)</sup> Beinhaltet Presserfuß-Automatik -910/04 With automatic presser foot lifter -910/04 Releve-pied compris -910/04 Atzaprensatelas automático -910/04



siehe Erläuterungen Register 0
see explanations in section 0
voir légende registre 0
ver explicaciones del registro 0













siehe Erläuterungen Register 0
see explanations in section 0
voir légende registre 0
ver explicaciones del registro 0





siehe Erläuterungen Register 0
see explanations in section 0
voir légende registre 0
ver explicaciones del registro 0

Beinhaltet Presserfuß-Automatik -910/04
 With automatic presser foot lifter -910/04
 Releve-pied compris. -910/04
 Alzaprensatelas automatico -910/04







voir légende registre 0 ver explicaciones del registro 0







siehe Erläuterungen Register 0 see explanations in section 0 voir légende registre 0 ver explicaciones del registro 0

siehe Erläuterungen Register 0
see explanations in section 0
voir légende registre 0
ver explicaciones del registro 0











25 134-8.004-0 호로

- 11-130 254-15

11-130 254-15

15-032 002-45

18-372 003-61

0

18-378 003-61

-15-032 002-45



91-099 811-05

11-108 174-15

-71-37 00-0133

siehe Erläuterungen Register 0 see explanations in section 0 voir lègende registre 0 ver explicaciones del registro 0



siehe Erläuterungen Register 0
see explanations in section 0
voir légende registre 0
ver explicaciones del registro 0



aishe Erläuterungen Register 0 see explanations in section 0 voir légende reg