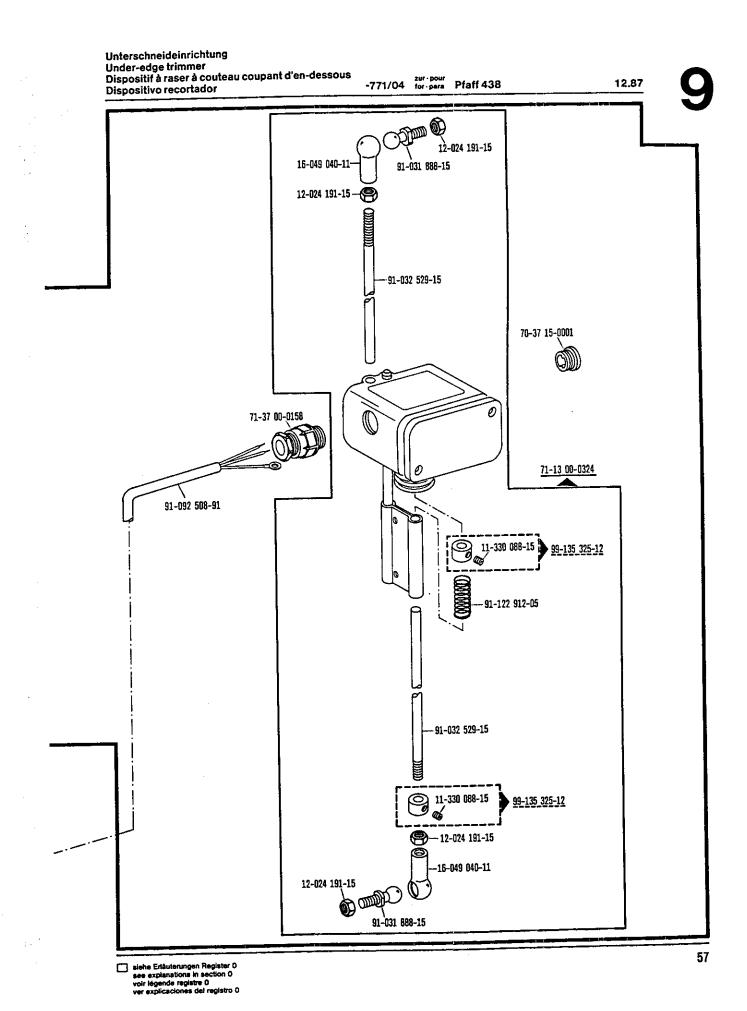

| 0.1 | Depotteile<br>Agency stock parts<br>Pièces en stock à l'agence<br>Repuestos urgentes                            |                                    | 14 |
|-----|-----------------------------------------------------------------------------------------------------------------|------------------------------------|----|
| 1   | Kopfteile<br>Needle head parts<br>Pièces de tête<br>Piezas de la cabeza                                         |                                    | 16 |
| 2   | Armteile<br>Arm parts<br>Pièces de bras<br>Piezas del brazo                                                     |                                    | 18 |
| 3   | Grundplattenteile<br>Bedplate parts<br>Pièces du plateau fondamental<br>Piezas de la placa-base                 |                                    | 25 |
| 4   | Gehäuseteile<br>Housing parts<br>Parties du corps<br>Piezas del carter                                          |                                    | 31 |
| 5   | Ergănzungsteile<br>Complementary parts<br>Pièces complémentaires<br>Piezas especiales                           | Pfaff 438 R                        | 32 |
| 6   | Ergänzungsteile<br>Complementary parts<br>Pièces complémentaires<br>Piezas especiales                           | Pfaff 438-358/01-918/01            | 34 |
| 7   | Zick Zack-Steuerung<br>Zig zag control<br>Commande du point zigzag<br>Mando para puntada zig zag                | -716/04; -716/06; -716/08; -716/18 | 36 |
| 8   | Walzentransport-Einrichtung<br>Puller feed<br>Puller<br>Puller                                                  | -748/36                            | 39 |
| 9   | Unterschneideinrichtung<br>Under-edge trimmer<br>Dispositif à raser à couteau coupant<br>Dispositivo recortador | -771/01; -771/02; -771/04          | 44 |
| 10  | SENSEWMAT                                                                                                       | -780/01-980/02                     | 60 |
| 11  | Fadenabschneid-Einrichtung<br>Thread trimmer<br>Coupe-fil<br>Cortahilos                                         | -900/01                            | 64 |
| 12  | Fadenabschneid-Einrichtung<br>Thread trimmer<br>Coupe-fil<br>Cortahilos                                         | -900/51                            | 67 |