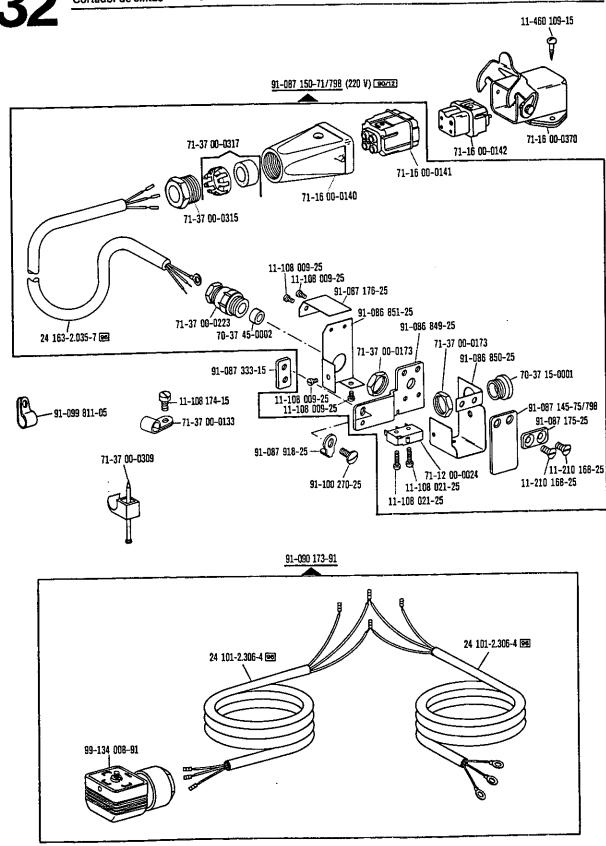

nde registre 0
ver explicaciones del registro 0

Beinhaltet Presserfuß-Automatik -910/04
 With automatic presser foot lifter -910/04
 Releve-pied compris. -910/04
 Alzaprensatelas automatico -910/04







voir légende registre 0 ver explicaciones del registro 0







siehe Erläuterungen Register 0 see explanations in section 0 voir légende registre 0 ver explicaciones del registro 0

siehe Erläuterungen Register 0
see explanations in section 0
voir légende registre 0
ver explicaciones del registro 0











25 134-8.004-0 호로

- 11-130 254-15

11-130 254-15

15-032 002-45

18-372 003-61

0

18-378 003-61

-15-032 002-45



91-099 811-05

11-108 174-15

-71-37 00-0133

siehe Erläuterungen Register 0 see explanations in section 0 voir lègende registre 0 ver explicaciones del registro 0



siehe Erläuterungen Register 0
see explanations in section 0
voir légende registre 0
ver explicaciones del registro 0



aishe Erläuterungen Register 0 see explanations in section 0 voir légende registre 0 ver explicaciones del registro 0









sièhe Erläuterungen Register 0
see explanations in section 0
voir légende registre 0
ver explicaciones del registro 0









91-168 230-75/993

















siehe Erläuterungen Register 0
see explanations in section 0
voir légende registre 0
ver explicaciones del registro 0



Nadelsystem-Tabelle Table of Needlesystem Tableau des système d'aiguille Tabla de sistema de agujas

| Unterklasse<br>Subclass<br>Sous-classe<br>Subclase | Nadelsystem 6<br>Needle system 6<br>Système d'aiguille 6<br>Sistema de agujas 6 | Unterklasse<br>Subclass<br>So