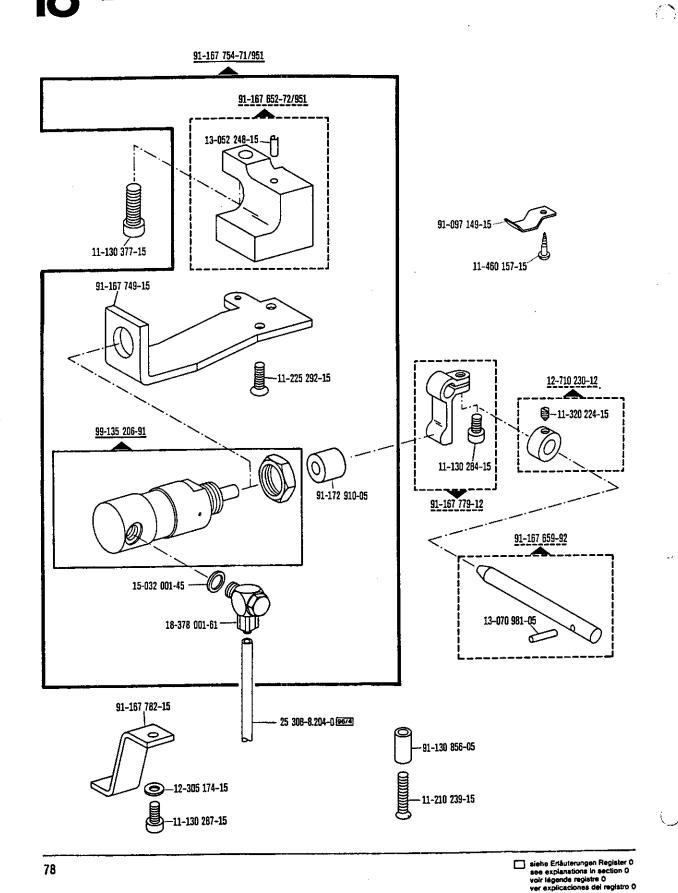

z (c/s)                                      | 56                                                                                                                                                                |
|                                                                     | 3400                                                                                                  | 60 Hz (c/s)                                      | 56                                                                                                                                                                |

siehe Erläuterungen Register 0
see explanations in section 0
voir légende registre 0
ver explicaciones del registro 0

Wirksamer Durchmesser Effective diameter Diamètre effectif Diametro efectivo





siehe Erläuterungen Register 0 see explanations in section 0 voir légende registre 0 ver explicaciones del registro 0





siehe Erläuterungen Register 0 see explanations in section 0 voir légende registre 0 ver explicaciones del registro 0



Wartungseinheit -925/02 erforderlich
Conditioning unit -925/02 required
Conditionneur d'air comprimé -925/02 nécessaire
Requiere grupo acondicionador del aire
comprimido -925/02

12.87

siehe Erfäuterungen Register 0 see explanations in section 0 voir légende registre 0 ver explicaciones del registro 0





siehe Erläuterungen Register 0
see explanations in section 0
voir légende registre 0
ver explicaciones del registro 0





siehe Erläuterungen Register 0
see explanations in section 0
voir lègende registre 0
ver explicaciones del registro 0