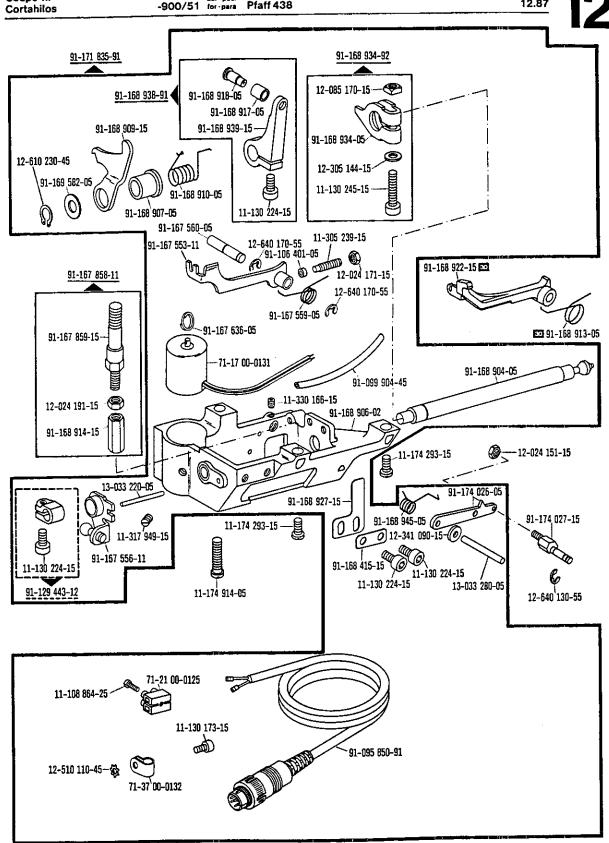

| 0.1 | Depotteile<br>Agency stock parts<br>Pièces en stock à l'agence<br>Repuestos urgentes                            |                                    | 14 |
|-----|-----------------------------------------------------------------------------------------------------------------|------------------------------------|----|
| 1   | Kopfteile<br>Needle head parts<br>Pièces de tête<br>Piezas de la cabeza                                         |                                    | 16 |
| 2   | Armteile<br>Arm parts<br>Pièces de bras<br>Piezas del brazo                                                     |                                    | 18 |
| 3   | Grundplattenteile<br>Bedplate parts<br>Pièces du plateau fondamental<br>Piezas de la placa-base                 |                                    | 25 |
| 4   | Gehäuseteile<br>Housing parts<br>Parties du corps<br>Piezas del carter                                          |                                    | 31 |
| 5   | Ergănzungsteile<br>Complementary parts<br>Pièces complémentaires<br>Piezas especiales                           | Pfaff 438 R                        | 32 |
| 6   | Ergänzungsteile<br>Complementary parts<br>Pièces complémentaires<br>Piezas especiales                           | Pfaff 438-358/01-918/01            | 34 |
| 7   | Zick Zack-Steuerung<br>Zig zag control<br>Commande du point zigzag<br>Mando para puntada zig zag                | -716/04; -716/06; -716/08; -716/18 | 36 |
| 8   | Walzentransport-Einrichtung<br>Puller feed<br>Puller<br>Puller                                                  | -748/36                            | 39 |
| 9   | Unterschneideinrichtung<br>Under-edge trimmer<br>Dispositif à raser à couteau coupant<br>Dispositivo recortador | -771/01; -771/02; -771/04          | 44 |
| 10  | SENSEWMAT                                                                                                       | -780/01-980/02                     | 60 |
| 11  | Fadenabschneid-Einrichtung<br>Thread trimmer<br>Coupe-fil<br>Cortahilos                                         | -900/01                            | 64 |
| 12  | Fadenabschneid-Einrichtung<br>Thread trimmer<br>Coupe-fil<br>Cortahilos                                         | -900/51                            | 67 |