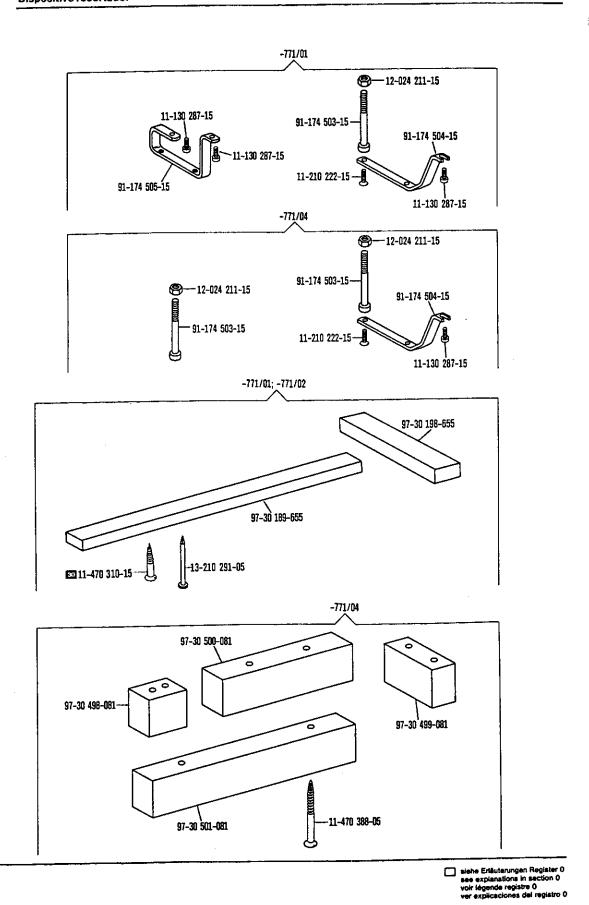

| 0.1 | Depotteile<br>Agency stock parts<br>Pièces en stock à l'agence<br>Repuestos urgentes                            |                                    | 14 |
|-----|-----------------------------------------------------------------------------------------------------------------|------------------------------------|----|
| 1   | Kopfteile<br>Needle head parts<br>Pièces de tête<br>Piezas de la cabeza                                         |                                    | 16 |
| 2   | Armteile<br>Arm parts<br>Pièces de bras<br>Piezas del brazo                                                     |                                    | 18 |
| 3   | Grundplattenteile<br>Bedplate parts<br>Pièces du plateau fondamental<br>Piezas de la placa-base                 |                                    | 25 |
| 4   | Gehäuseteile<br>Housing parts<br>Parties du corps<br>Piezas del carter                                          |                                    | 31 |
| 5   | Ergănzungsteile<br>Complementary parts<br>Pièces complémentaires<br>Piezas especiales                           | Pfaff 438 R                        | 32 |
| 6   | Ergänzungsteile<br>Complementary parts<br>Pièces complémentaires<br>Piezas especiales                           | Pfaff 438-358/01-918/01            | 34 |
| 7   | Zick Zack-Steuerung<br>Zig zag control<br>Commande du point zigzag<br>Mando para puntada zig zag                | -716/04; -716/06; -716/08; -716/18 | 36 |
| 8   | Walzentransport-Einrichtung<br>Puller feed<br>Puller<br>Puller                                                  | -748/36                            | 39 |
| 9   | Unterschneideinrichtung<br>Under-edge trimmer<br>Dispositif à raser à couteau coupant<br>Dispositivo recortador | -771/01; -771/02; -771/04          | 44 |
| 10  | SENSEWMAT                                                                                                       | -780/01-980/02                     | 60 |
| 11  | Fadenabschneid-Einrichtung<br>Thread trimmer<br>Coupe-fil<br>Cortahilos                                         | -900/01                            | 64 |
| 12  | Fadenabschneid-Einrichtung<br>Thread trimmer<br>Coupe-fil<br>Cortahilos                                         | -900/51                            | 67 |