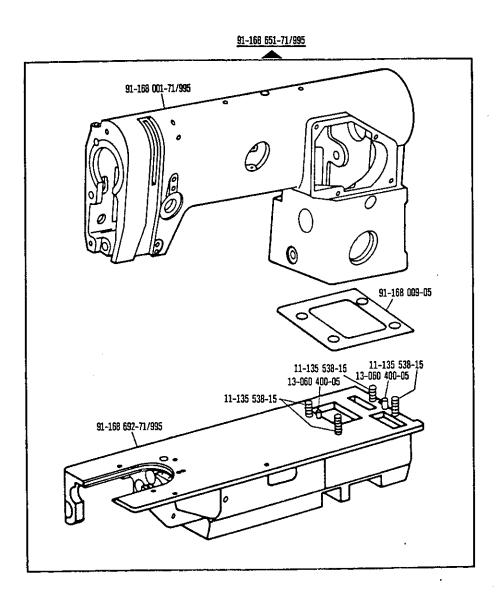

| 0.1 | Depotteile<br>Agency stock parts<br>Pièces en stock à l'agence<br>Repuestos urgentes                            |                                    | 14 |
|-----|-----------------------------------------------------------------------------------------------------------------|------------------------------------|----|
| 1   | Kopfteile<br>Needle head parts<br>Pièces de tête<br>Piezas de la cabeza                                         |                                    | 16 |
| 2   | Armteile<br>Arm parts<br>Pièces de bras<br>Piezas del brazo                                                     |                                    | 18 |
| 3   | Grundplattenteile<br>Bedplate parts<br>Pièces du plateau fondamental<br>Piezas de la placa-base                 |                                    | 25 |
| 4   | Gehäuseteile<br>Housing parts<br>Parties du corps<br>Piezas del carter                                          |                                    | 31 |
| 5   | Ergănzungsteile<br>Complementary parts<br>Pièces complémentaires<br>Piezas especiales                           | Pfaff 438 R                        | 32 |
| 6   | Ergänzungsteile<br>Complementary parts<br>Pièces complémentaires<br>Piezas especiales                           | Pfaff 438-358/01-918/01            | 34 |
| 7   | Zick Zack-Steuerung<br>Zig zag control<br>Commande du point zigzag<br>Mando para puntada zig zag                | -716/04; -716/06; -716/08; -716/18 | 36 |
| 8   | Walzentransport-Einrichtung<br>Puller feed<br>Puller<br>Puller                                                  | -748/36                            | 39 |
| 9   | Unterschneideinrichtung<br>Under-edge trimmer<br>Dispositif à raser à couteau coupant<br>Dispositivo recortador | -771/01; -771/02; -771/04          | 44 |
| 10  | SENSEWMAT                                                                                                       | -780/01-980/02                     | 60 |
| 11  | Fadenabschneid-Einrichtung<br>Thread trimmer<br>Coupe-fil<br>Cortahilos                                         | -900/01                            | 64 |
| 12  | Fadenabschneid-Einrichtung<br>Thread trimmer<br>Coupe-fil<br>Cortahilos                                         | -900/51                            | 67 |