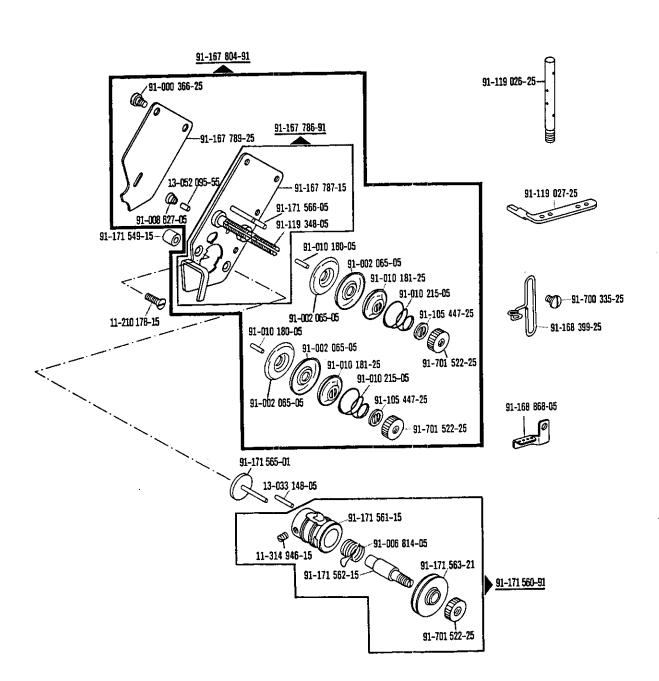

he Erläuterungen Register 0
see exptanations in section 0
voir légende registre 0
ver explicaciones del registro 0

Beinhaltet Presserfuß-Automatik -910/04
 With automatic presser loot litter -910/04
 Relève-pied compris. -910/04
 Alzaprensatelas automatico -910/04

aiehe Erläuterungen Register 0
see explanations in section 0
voir légende registre 0
ver explicaciones del registro 0

<sup>\*)</sup> Beinhaltet Presserfuß-Automatik -910/04 With automatic presser foot lifter -910/04 Releve-pied compris -910/04 Atzaprensatelas automático -910/04



siehe Erläuterungen Register 0
see explanations in section 0
voir légende registre 0
ver explicaciones del registro 0













siehe Erläuterungen Register 0
see explanations in section 0
voir légende registre 0
ver explicaciones del registro 0





siehe Erläuterungen Register 0
see explanations in section 0
voir légende registre 0
ver explicaciones del registro 0

Beinhaltet Presserfuß-Automatik -910/04
 With automatic presser foot lifter -910/04
 Releve-pied compris. -910/04
 Alzaprensatelas automatico -910/04







voir légende registre 0 ver explicaciones del registro 0







siehe Erläuterungen Register 0 see explanations in section 0 voir légende registre 0 ver explicaciones del registro 0

siehe Erläuterungen Register 0
see explanations in section 0
voir légende registre 0
ver explicaciones del registro 0











25 134-8.004-0 호로

- 11-130 254-15

11-130 254-15

15-032 002-45

18-372 003-61

0

18-378 003-61

-15-032 002-45



91-099 811-05

11-108 174-15

-71-37 00-0133

siehe Erläuterungen Register 0 see explanatio