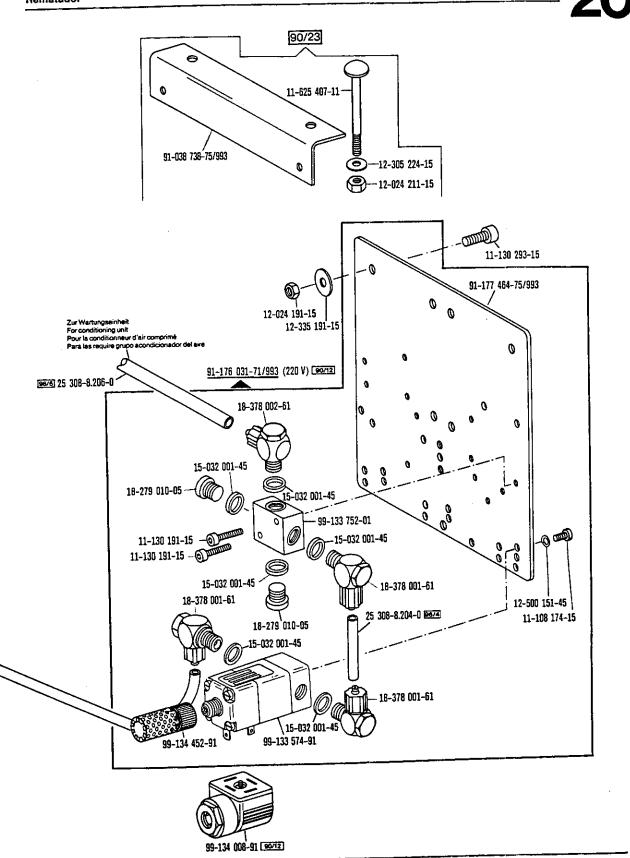

| 81/5  | Anzahl nach Bedarf.  Quantity as required.  Quantité suivant besoin.  Cantidad, según sea necesario.                                                                                                                                                                                                                                                                                                                                                  |
|-------|-------------------------------------------------------------------------------------------------------------------------------------------------------------------------------------------------------------------------------------------------------------------------------------------------------------------------------------------------------------------------------------------------------------------------------------------------------|
| 90/1  | Für Wechselstrom For single-phase A.C. Pour du courant alternatif. Para corriente alterna monofásica.                                                                                                                                                                                                                                                                                                                                                 |
| 90/2  | Für Drehstrom For three-phase A.C. Pour du courant triphasé. Para corriente trifásica.                                                                                                                                                                                                                                                                                                                                                                |
| 90/3  | Zur Motorbefestigung. For fitting the motor. Pour la fixation du moteur. Para fijación del motor.                                                                                                                                                                                                                                                                                                                                                     |
| 90/7  | Langsamnäheinrichtung abschaltbar. Disengageable inching device. Réducteur de vitesse débrayable. Dispositivo para costura lenta, desconectable.                                                                                                                                                                                                                                                                                                      |
| 90/9  | Für Motoren mit 8-stelliger Typennummer. For motors with 8-digit model number. Pour moteurs avec numero de modele à 8 chiffres. Para motores con número de modelo de 8 cifras.                                                                                                                                                                                                                                                                        |
| 90/11 | Für Elektronik-Stop-Motoren. For electronic Stop motors. Pour moteurs Stop électroniques. Para motores stop electrónicos.                                                                                                                                                                                                                                                                                                                             |
| 90/12 | Für Kupplungsmotoren. For clutch motors. Pour moteurs-transmetteurs. Para motores de embrague.                                                                                                                                                                                                                                                                                                                                                        |
| 90/19 | Wartungseinheit -925/ erforderlich.<br>Air filter/lubricator -925/ required.<br>Conditionneur d'air comprimé -925/ requis.<br>Requiere el grupo acondicionador del aire comprimido -925/                                                                                                                                                                                                                                                              |
| 90/21 | Angaben siehe Nadelsystem-Tabelle Seite 121.<br>For details see table of needle system, page 121.<br>Pour les détails, voir tableau des systèmes d'aiguilles, page 121.<br>Para los datos, véase tabla de sistemas de agujas, página 121.                                                                                                                                                                                                             |
| 90/23 | Zum Befestigen von Nr. 91-177 464-75/993 am Einständer-Gestell.<br>For fastening part No. 91-177 464-75/993 on the pedestal stand.<br>Pour fixer la pièce nº 91-177 464-75/993 au bâti colonne.<br>Para asegurar la pieza № 91-177 464-75/993 a la bancada de columna.                                                                                                                                                                                |
| 90/30 | Zu Nr. 91-168 121-05 in Verbindung mit Nr. 91-167 612-05 (siehe Seite 20 bzw. Seite 36). For No. 91-168 121-05 in conjunction with No. 91-167 612-05 (see page 20 or page 36). Pour nº 91-168 121-05 en liaison avec le nº 91-167 612-05 (voir page 20 ou page 36). Para № 91-168 121-05 en combinación con el № 91-167 612-05 (véase la página 20 ò la página 36).                                                                                   |
| 90/31 | Wird nur benötigt, wenn die alte Zahnstange Nr. 91-168 130-05 gegen die neue Nr. 91-167 828-05 ausgetauscht wird.  Only required when the old rack No. 91-168 130-05 is substituted by the new one  No. 91-167 828-05.  Uniquement necessaire lorsque la nouvelle crémaillère n° 91-167 828-05 remplace l'ancienne, n° 91-168 130-05.  Sòlo se necesita cuando la barra dentada antigua, № 91-168 130-05, se reemplace por la nueva, № 91-167 828-05. |
| 90/34 | Für Blechprofil-Gestell For profile-steel stand.                                                                                                                                                                                                                                                                                                                                                                                                      |