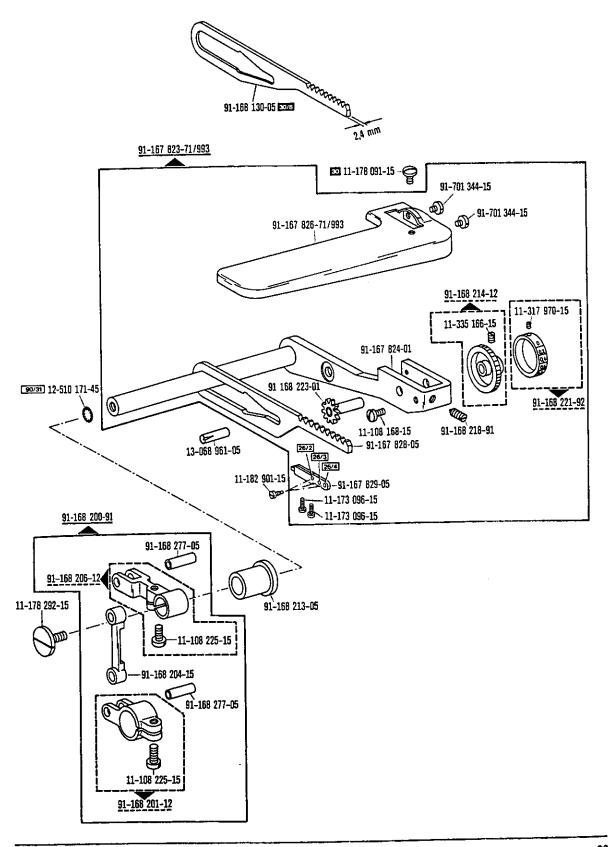

(véase la página 20).

Légende Explicaciones Pfaff 438

Frühere Ausführung, Stellstange Nr. 91-168 121-05 ist kenntlich durch den alten Lagerbolzen 30/6 Nr. 91-168 076-04 (siehe Seite 21), im Ersatzfall wieder bestellen. Earlier version, connecting rod is identified by the old-type fulcrum stud No. 91-168 076-04 (see page 21), to be re-ordered for replacement purposes. Ancienne version, bielle de réglage caractérisée par l'ancien boulon nº 91-168 076-04 (voir page 21), à commander à nouveau pour échange. Tipo anterior, la barra de ajuste es reconocible por el perno de apoyo antiguo № 91-168 076-04 (véase la página 21), en caso de sustitución pidase de nuevo. Frühere Ausführung, ersetzt durch Nr. 91-100 270-15; 91-167 543-15; 91-167 544-05; 30/7 91-167 545-15; 91-167 561-05. Earlier version, replaced by Nos. 91-100 270-15; 91-167 543-15; 91-167 544-05; 91-167 545-15; 91-167 561-05. Ancienne version, remplacée par nºs 91-100 270-15; 91-167 543-15; 91-167 544-05; 91-167 545-15; 91-167 561-05. Tipo anterior, se sustituye por los № 91-100 270-15; 91-167 543-15; 91-167 544-05; 91-167 545-15; 91-167 561-05. Frühere Ausführung, ersetzt durch Nr. 12-510 171-45; 91-167 828-05; 91-167 829-05. 30/8 Earlier version, replaced by Nos. 12-510 171-45; 91-167 828-05; 91-167 829-05. Ancienne version, remplacée par nºs 12-510 171-45; 91-167 828-05; 91-167 829-05. Tipo anterior, se sustituye por los № 12-510 171-45; 91-167 828-05; 91-167 829-05. Frühere Ausführung, ersetzt durch Nr. 91-168 741-91 30/9 Earlier version, replaced by No. 91-168 741-91. Ancienne version, remplacée par nº 91-168 741-91. Tipo anterior, se sustituye por el № 91-168 741-91. Frühere Ausführung, ersetzt durch Nr. 91-009 076-61 (siehe Seite 26). 30/10 Earlier version, replaced by No. 91-009 076-61 (see page 26). Ancienne version, remplacée par nº 91-009 076-61 (voir page 26). Tipo anterior, se sustituye por el № 91-009 076-61 (véase la página 26). Frühere Ausführung, ersetzt durch Nr. 91-167 912-91 (siehe Seite 26). 30/11 Earlier version, replaced by No. 91-167 912-91 (see page 26). Ancienne version, remplacée par nº 91-167 912-91 (voir page 26). Tipo anterior, se sustituye por el № 91-167 912-91 (vease la página 26). Frühere Ausführung, ersetzt durch Nr. 15-256 902-01. 30/12 Earlier version, replaced by No. 15-256 902-01. Ancienne version, remplacée par nº 15-256 902-01. Tipo anterior, se sustituye por el № 15-256 902-01. Frühere Ausführung, ersetzt durch Nr. 91-167 607-01 (siehe Seite 32) und Nr. 91-068 027-05 30/13 (siehe Seite 22). Earlier version, replaced by No. 91-167 607-01 (see page 32) and No. 91-068 027-05 (see page 22). Ancienne version, remplacée par nº 91-167 607-01 (voir page 32) et nº 91-068 027-05 (voir page 22). Tipo anterior, se sustituye por el № 91-167 607-01 (véase la página 32) y № 91-068 027-05 (véase la página 22). Frühere Ausführung, ersetzt durch Nr. 91-167 619-91 (siehe Seite 32). 30/14 Earlier version, replaced by No. 91-167 619-91 (see page 32). Ancienne version, remplacée par nº 91-167 619-91 (voir page 32). Tipo anterior, se sustituye por el № 91-167 619-91 (véase la página 32). Frühere Ausführung, ersetzt durch Nr. 91-167 866-71/951 (siehe Seite 44). 30/16 Earlier version, replaced by No. 91-167 866-71/951 (see page 44). Ancienne version, remplacée par nº 91 167 866-71/951 (voir page 44). Tipo anterior, se sustituye por el № 91-167 866-71/951 (véase la página 44). Frühere Ausführung, ersetzt durch Nr. 91-167 874-71/952 (siehe Seite 48). 30/17 Earlier version, replaced by No. 91-167 874-71/952 (see page 48). Ancienne version, remplacée par nº 91-167 874-71/952 (voir page 48). Tipo anterior, se sustituye por el № 91-167 874-71/952 (véase la página 48). Frühere Ausführung, ersetzt durch Nr. 91-167 876-91 (siehe Seite 48). 30/18 Earlier version, replaced by No. 91-167 876-91 (see page 48).

| 81/5  | Anzahl nach Bedarf.  Quantity as required.  Quantité suivant besoin.  Cantidad, según sea necesario.                                                                                                                                                                                                                                                                                                                                                  |
|-------|-------------------------------------------------------------------------------------------------------------------------------------------------------------------------------------------------------------------------------------------------------------------------------------------------------------------------------------------------------------------------------------------------------------------------------------------------------|
| 90/1  | Für Wechselstrom For single-phase A.C. Pour du courant alternatif. Para corriente alterna monofásica.                                                                                                                                                                                                                                                                                                                                                 |
| 90/2  | Für Drehstrom For three-phase A.C. Pour du courant triphasé. Para corriente trifásica.                                                                                                                                                                                                                                                                                                                                                                |
| 90/3  | Zur Motorbefestigung. For fitting the motor. Pour la fixation du moteur. Para fijación del motor.                                                                                                                                                                                                                                                                                                                                                     |
| 90/7  | Langsamnäheinrichtung abschaltbar. Disengageable inching device. Réducteur de vitesse débrayable. Dispositivo para costura lenta, desconectable.                                                                                                                                                                                                                                                                                                      |
| 90/9  | Für Motoren mit 8-stelliger Typennummer. For motors with 8-digit model number. Pour moteurs avec numero de modele à 8 chiffres. Para motores con número de modelo de 8 cifras.                                                                                                                                                                                                                                                                        |
| 90/11 | Für Elektronik-Stop-Motoren. For electronic Stop motors. Pour moteurs Stop électroniques. Para motores stop electrónicos.                                                                                                                                                                                                                                                                                                                             |
| 90/12 | Für Kupplungsmotoren. For clutch motors. Pour moteurs-transmetteurs. Para motores de embrague.                                                                                                                                                                                                                                                                                                                                                        |
| 90/19 | Wartungseinheit -925/ erforderlich.<br>Air filter/lubricator -925/ required.<br>Conditionneur d'air comprimé -925/ requis.<br>Requiere el grupo acondicionador del aire comprimido -925/                                                                                                                                                                                                                                                              |
| 90/21 | Angaben siehe Nadelsystem-Tabelle Seite 121.<br>For details see table of needle system, page 121.<br>Pour les détails, voir tableau des systèmes d'aiguilles, page 121.<br>Para los datos, véase tabla de sistemas de agujas, página 121.                                                                                                                                                                                                             |
| 90/23 | Zum Befestigen von Nr. 91-177 464-75/993 am Einständer-Gestell.<br>For fastening part No. 91-177 464-75/993 on the pedestal stand.<br>Pour fixer la pièce nº 91-177 464-75/993 au bâti colonne.<br>Para asegurar la pieza № 91-177 464-75/993 a la bancada de columna.                                                                                                                                                                                |
| 90/30 | Zu Nr. 91-168 121-05 in Verbindung mit Nr. 91-167 612-05 (siehe Seite 20 bzw. Seite 36). For No. 91-168 121-05 in conjunction with No. 91-167 612-05 (see page 20 or page 36). Pour nº 91-168 121-05 en liaison avec le nº 91-167 612-05 (voir page 20 ou page 36). Para № 91-168 121-05 en combinación con el № 91-167 612-05 (véase la página 20 ò la página 36).                                                                                   |
| 90/31 | Wird nur benötigt, wenn die alte Zahnstange Nr. 91-168 130-05 gegen die neue Nr. 91-167 828-05 ausgetauscht wird.  Only required when the old rack No. 91-168 130-05 is substituted by the new one  No. 91-167 828-05.  Uniquement necessaire lorsque la nouvelle crémaillère n° 91-167 828-05 remplace l'ancienne, n° 91-168 130-05.  Sòlo se necesita cuando la barra dentada antigua, № 91-168 130-05, se reemplace por la nueva, № 91-167 828-05. |
| 90/34 | Für Blechprofil-Gestell For profile-steel stand.                                                                                                                                                                                                                                                                                                                                                                                                      |