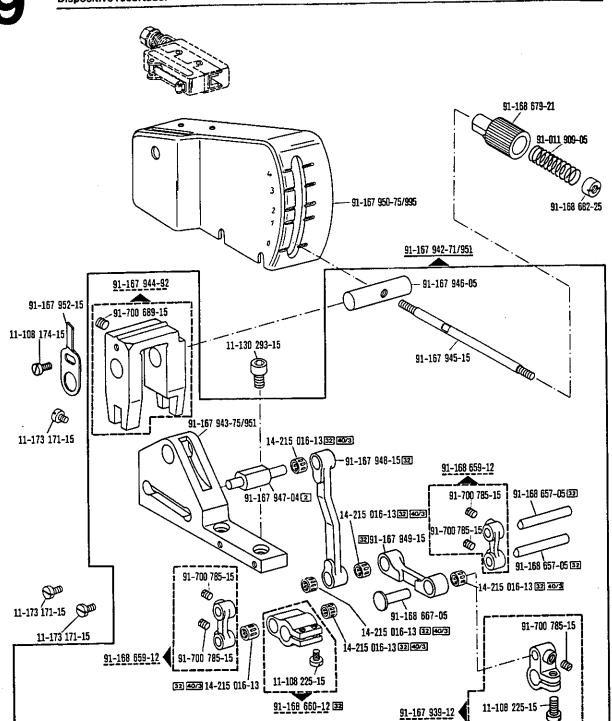

| 0.1 | Depotteile<br>Agency stock parts<br>Pièces en stock à l'agence<br>Repuestos urgentes                            |                                    | 14 |
|-----|-----------------------------------------------------------------------------------------------------------------|------------------------------------|----|
| 1   | Kopfteile<br>Needle head parts<br>Pièces de tête<br>Piezas de la cabeza                                         |                                    | 16 |
| 2   | Armteile<br>Arm parts<br>Pièces de bras<br>Piezas del brazo                                                     |                                    | 18 |
| 3   | Grundplattenteile<br>Bedplate parts<br>Pièces du plateau fondamental<br>Piezas de la placa-base                 |                                    | 25 |
| 4   | Gehäuseteile<br>Housing parts<br>Parties du corps<br>Piezas del carter                                          |                                    | 31 |
| 5   | Ergănzungsteile<br>Complementary parts<br>Pièces complémentaires<br>Piezas especiales                           | Pfaff 438 R                        | 32 |
| 6   | Ergänzungsteile<br>Complementary parts<br>Pièces complémentaires<br>Piezas especiales                           | Pfaff 438-358/01-918/01            | 34 |
| 7   | Zick Zack-Steuerung<br>Zig zag control<br>Commande du point zigzag<br>Mando para puntada zig zag                | -716/04; -716/06; -716/08; -716/18 | 36 |
| 8   | Walzentransport-Einrichtung<br>Puller feed<br>Puller<br>Puller                                                  | -748/36                            | 39 |
| 9   | Unterschneideinrichtung<br>Under-edge trimmer<br>Dispositif à raser à couteau coupant<br>Dispositivo recortador | -771/01; -771/02; -771/04          | 44 |
| 10  | SENSEWMAT                                                                                                       | -780/01-980/02                     | 60 |
| 11  | Fadenabschneid-Einrichtung<br>Thread trimmer<br>Coupe-fil<br>Cortahilos                                         | -900/01                            | 64 |
| 12  | Fadenabschneid-Einrichtung<br>Thread trimmer<br>Coupe-fil<br>Cortahilos                                         | -900/51                            | 67 |