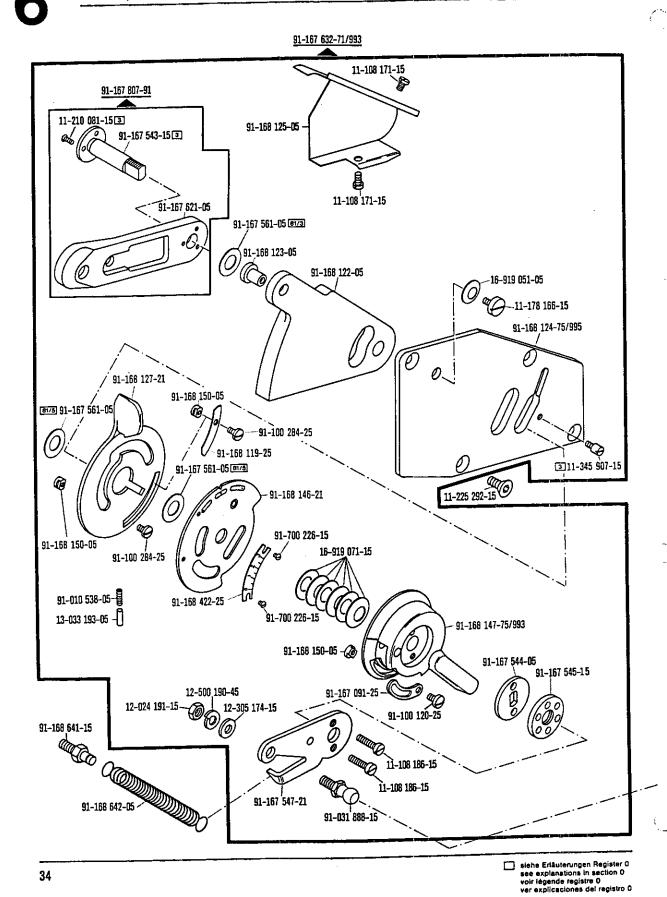

| 0.1 | Depotteile<br>Agency stock parts<br>Pièces en stock à l'agence<br>Repuestos urgentes                            |                                    | 14 |
|-----|-----------------------------------------------------------------------------------------------------------------|------------------------------------|----|
| 1   | Kopfteile<br>Needle head parts<br>Pièces de tête<br>Piezas de la cabeza                                         |                                    | 16 |
| 2   | Armteile<br>Arm parts<br>Pièces de bras<br>Piezas del brazo                                                     |                                    | 18 |
| 3   | Grundplattenteile<br>Bedplate parts<br>Pièces du plateau fondamental<br>Piezas de la placa-base                 |                                    | 25 |
| 4   | Gehäuseteile<br>Housing parts<br>Parties du corps<br>Piezas del carter                                          |                                    | 31 |
| 5   | Ergănzungsteile<br>Complementary parts<br>Pièces complémentaires<br>Piezas especiales                           | Pfaff 438 R                        | 32 |
| 6   | Ergänzungsteile<br>Complementary parts<br>Pièces complémentaires<br>Piezas especiales                           | Pfaff 438-358/01-918/01            | 34 |
| 7   | Zick Zack-Steuerung<br>Zig zag control<br>Commande du point zigzag<br>Mando para puntada zig zag                | -716/04; -716/06; -716/08; -716/18 | 36 |
| 8   | Walzentransport-Einrichtung<br>Puller feed<br>Puller<br>Puller                                                  | -748/36                            | 39 |
| 9   | Unterschneideinrichtung<br>Under-edge trimmer<br>Dispositif à raser à couteau coupant<br>Dispositivo recortador | -771/01; -771/02; -771/04          | 44 |
| 10  | SENSEWMAT                                                                                                       | -780/01-980/02                     | 60 |
| 11  | Fadenabschneid-Einrichtung<br>Thread trimmer<br>Coupe-fil<br>Cortahilos                                         | -900/01                            | 64 |
| 12  | Fadenabschneid-Einrichtung<br>Thread trimmer<br>Coupe-fil<br>Cortahilos                                         | -900/51                            | 67 |