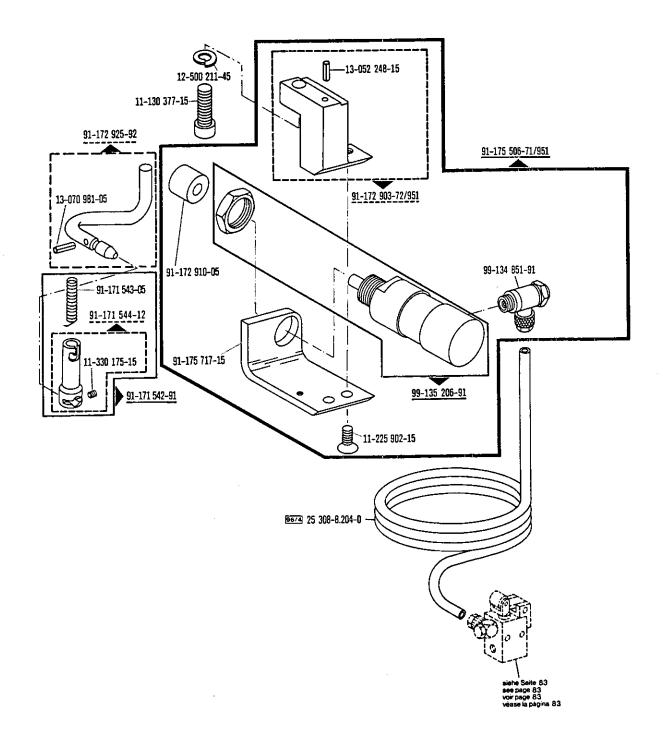

Pfaff 438 12.87 Inhaltsübersicht · Contents · Table des matières · Contenido Seite Register Section Page Registre Página Registro Fadenabschneid-Einrichtung 70 Thread trimmer -900/75 Coupe-fil Cortahilos Fadennachzieh-Einrichtung Thread pull-off mechanism 72 -908/02 Tire-fil Tirahilos auxiliar Fadenabstreifer Thread wiper 74 -909/03 Racleur de fil Retirahilos Fadenabstreifer Thread wiper 75 -909/04 Racleur de fil Retirahilos Presserfuß-Automatik Automatic presser foot lifter 76 -910/01 Releve-pied automatique Alzaprensatelas Presserfuß-Automatik Automatic presser foot lifter 78 -910/04 Relève-pied automatique Alzaprensatelas Presserfuß-Automatik und Walzenlüftung Automatic presser foot / puller roller lifter 81 -910/27 Relève-pied et releveur supplémentaire de rouleau Mecanismo automático para elevar el prensatelas y el rodillo del puller Verriegelungs-Einrichtung Backtacking mechanism 84 -911/05 Dispositif à points d'arrêt Rematador Verriegelungs-Einrichtung Backtacking mechanism -911/15 89 -911/35 Dispositif à points d'arrêt Rematador Stichverdichtungs-Einrichtung 92 Stitch condensation mechanism -917/15 Rétrécisseur de points Condensador de puntadas Nadelpositionier-Einrichtung Automatic needle positioner for 93 -913/04 Pfaff 438-900/.. pour Positionneur-aiguille Posicionador para Nadelpositionier-Einrichtung zur 94 for Automatic needle positioner Pfaff 438-900/01 -913/06 Positionneur-aiguille pour Posicionador para Nadelpositionier-Einrichtung Automatic needle positioner 95 for Pfaff 438-900/51; -900/75 -913/06 pour Positionneur-aiguille Posicionador para Nadelpositionier-Einrichtung Automatic needle positioner 96 -913/52 Positionneur-aiguille Posicionador Biesen-Einrichtung 97 Pin-tucking part set -915/05